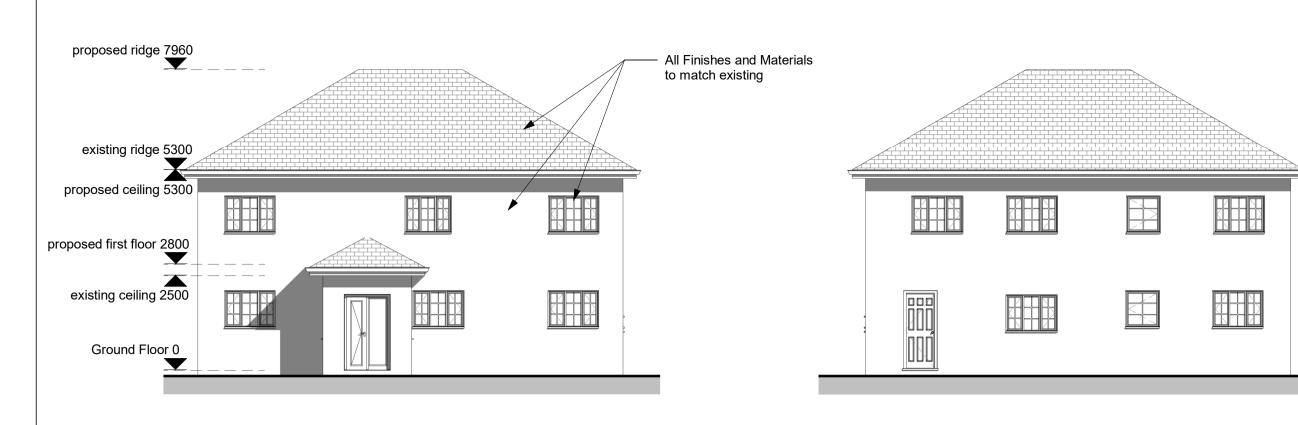

1 NB - Front Elevation
1: 100

NB - Rear Elevation
1:100

3 NB - LH Elevation
1:100

**NB - RH Elevation**1:100

**NB - Ground Floor** 1:50

6 NB - First Floor
1:50

Date

NOTES:

NB, Grove Lodge, Chandler's Cross

NB - Proposed

|  | Project number | 2024/XX    |
|--|----------------|------------|
|  | Date           | 17.03.2024 |
|  | Drawn by       | SHC        |
|  | 404            |            |