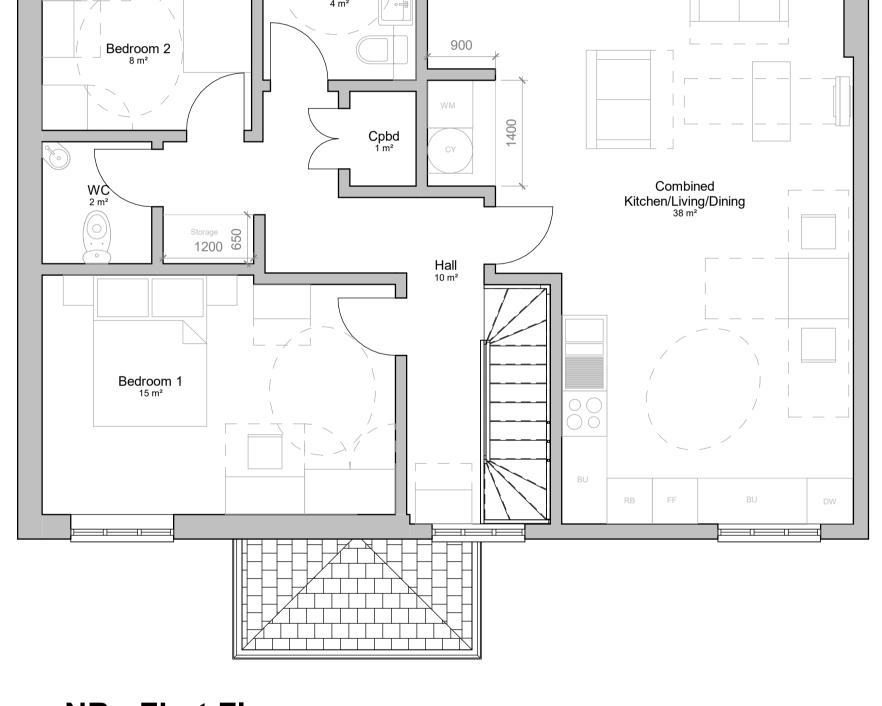

1 NB - Front Elevation
1: 100

NB - Rear Elevation
1:100

3 NB - LH Elevation
1:100

**NB - RH Elevation**1:100

**NB - Ground Floor** 1:50

6 NB - First Floor
1:50

Date

NOTES: