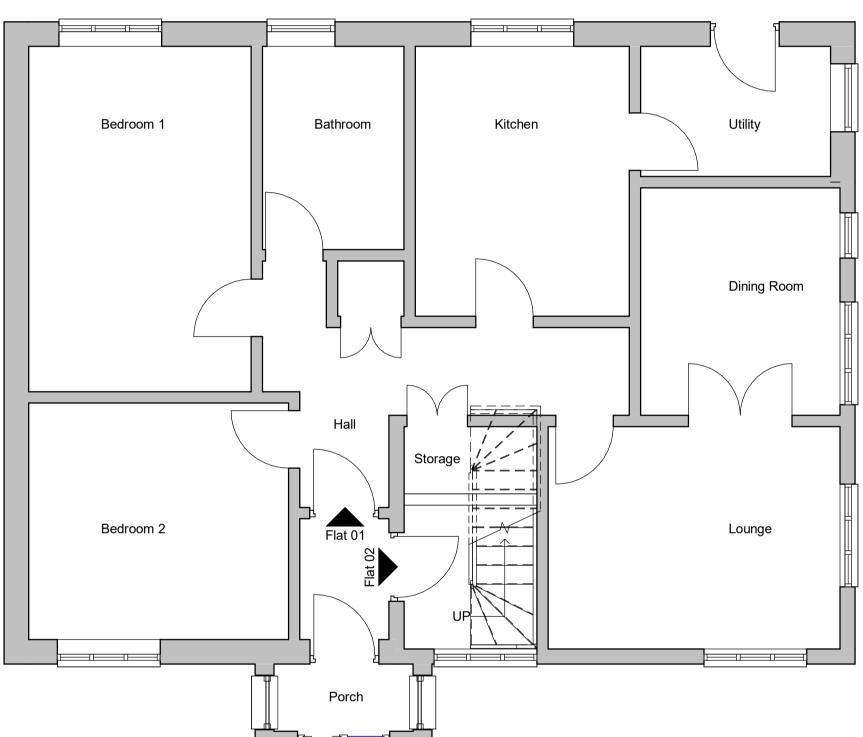

1 NB - Front Elevation
1: 100

NB - Rear Elevation
1:100

3 NB - LH Elevation
1:100

**NB - RH Elevation**1:100

**NB - Ground Floor** 1:50

6 NB - First Floor
1:50

Date

NOTES: