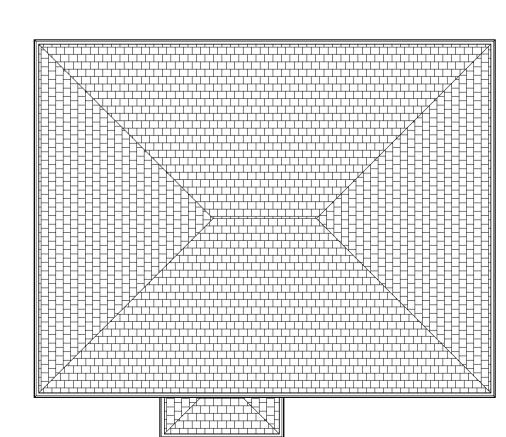

1 NB - Front Elevation
1: 100

NB - Rear Elevation
1:100

3 NB - LH Elevation
1:100

**NB - RH Elevation**1:100





**NB - Ground Floor** 1:50



6 NB - First Floor
1:50

Date

NOTES:

drawings

to work commencing

No. Description

This drawing is to be read in conjunction with all relevant Architects and Engineers

Only figured dimensions are to be used for construction

All dimensions are to be verified on site prior

NB, Grove Lodge, Chandler's Cross

NB - Proposed

|  | Project number | 2024/XX    |
|--|----------------|------------|
|  | Date           | 17.03.2024 |
|  | Drawn by       | SHC        |
|  | 404            |            |

104

Scale @ A1 As indicated



7 NB - Roof Plan
1:100