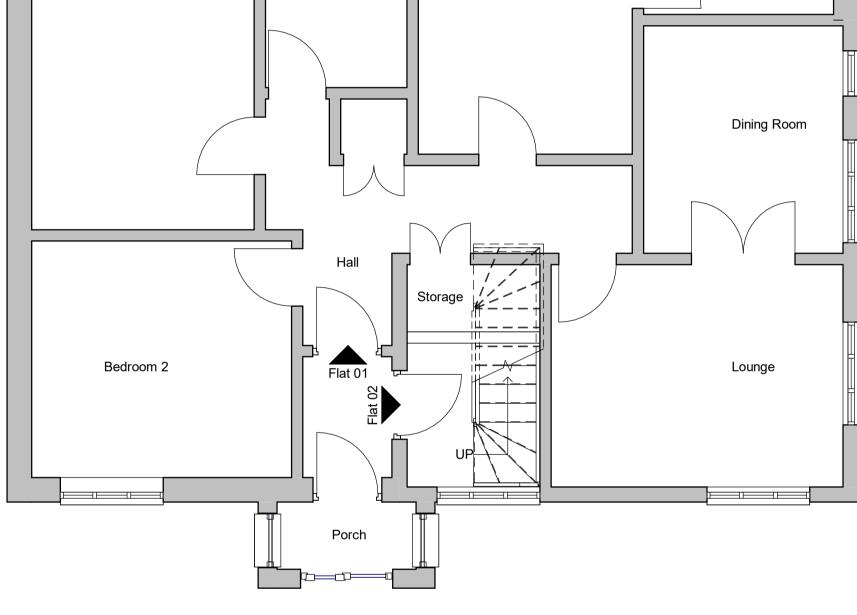

1 NB - Front Elevation
1: 100

NB - Rear Elevation
1:100

3 NB - LH Elevation
1:100

**NB - RH Elevation**1:100

**NB - Ground Floor** 1:50

6 NB - First Floor
1:50

Date

NOTES: