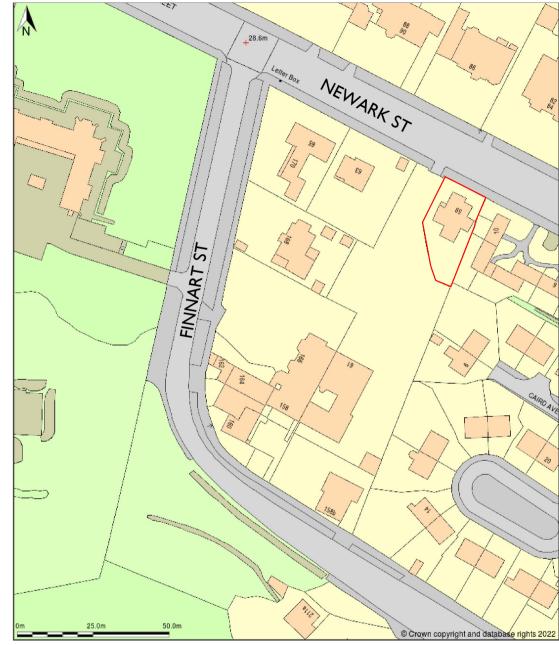

revisions & notes

©Crown Copyright and database right 2022 Ordnance Survey licence 100053143 Reproduction in whole or part is prohibited without the prior permission of Ordnance Survey LOCATION PLAN 1/1250

project: LINDORES LODGE, NEWARK STREET, GREENOCK. client: MR & MRS C. HEATON. drg. no. LOC. Job no. 22-929 drawing size - A4 drawn: MM checked: MM

MacPhail Architecture **RIAS Chartered Architect** 52 Kempock St, Gourock, PA19 1ND T: 01475 637 165 M: 07908 403 275 W: macphailarch.com Em: info@macphailarch.com