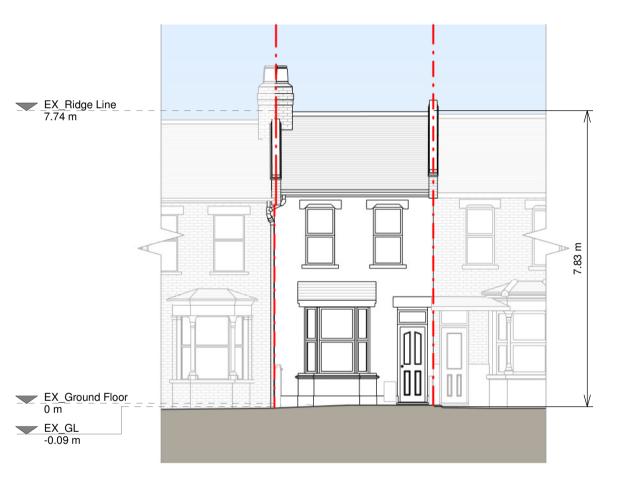

Front Elevation

**Rear Elevation** 

Section A - A

Existing Materials: Brickwork / Walls - Roughcast white render and white roughcast painted brickworks Pitched roof - Concrete tiles Flat roof - Felt or similar Doors - Black timber front door and white uPVC patio door RWP's / Gutter's / Fascia's - Blck uPVC guttering and downpipes

Resi do not advise using planning drawings for the construction stages. All dimensions to be cross-checked on-site prior to manufacture and construction. Any discrepancies to be reported to RESI immediately.

KEY

Existing walls — — — Boundary line

| Revi | sion           |         |
|------|----------------|---------|
| Rev  | Notes          | Dat     |
| Α    | Planning Issue | 26.04.2 |
|      |                |         |
|      |                |         |
|      |                |         |
|      |                |         |
|      |                |         |