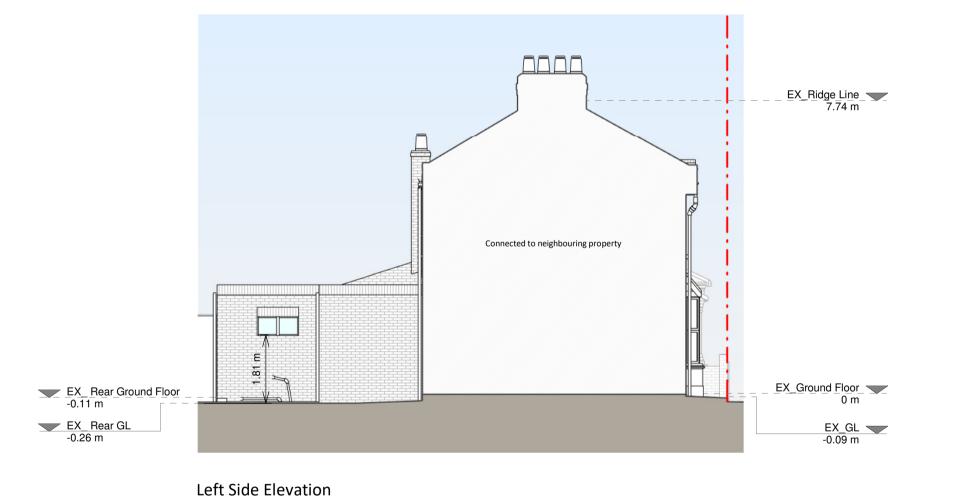

Front Elevation

**Rear Elevation** 

Section A - A

Existing Materials: Brickwork / Walls - Roughcast white render and white roughcast painted brickworks Pitched roof - Concrete tiles Flat roof - Felt or similar Doors - Black timber front door and white uPVC patio door RWP's / Gutter's / Fascia's - Blck uPVC guttering and downpipes