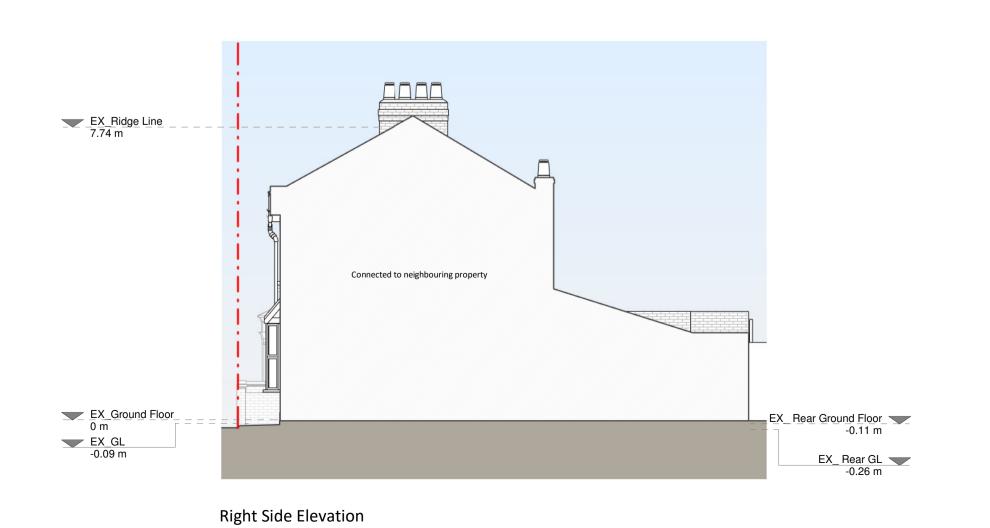

Front Elevation

**Rear Elevation** 

Section A - A

Existing Materials: Brickwork / Walls - Roughcast white render and white roughcast painted brickworks Pitched roof - Concrete tiles Flat roof - Felt or similar Doors - Black timber front door and white uPVC patio door RWP's / Gutter's / Fascia's - Blck uPVC guttering and downpipes

KEY

Existing walls — — — Boundary line

| Revi | sion           |         |
|------|----------------|---------|
| Rev  | Notes          | Dat     |
| Α    | Planning Issue | 26.04.2 |
|      |                |         |
|      |                |         |
|      |                |         |
|      |                |         |
|      |                |         |