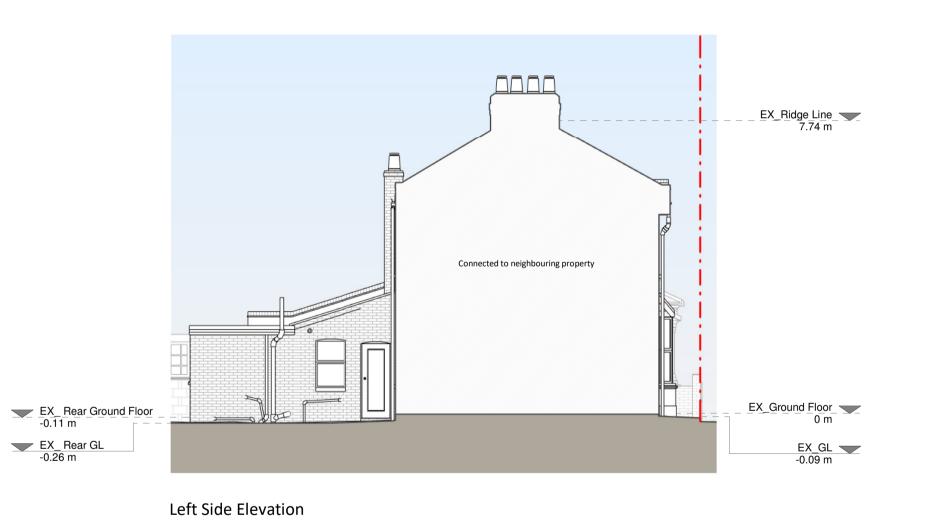

Front Elevation

**Rear Elevation** 

Section A - A

Existing Materials: Brickwork / Walls - Roughcast white render and white roughcast painted brickworks Pitched roof - Concrete tiles Flat roof - Felt or similar Doors - Black timber front door and white uPVC patio door RWP's / Gutter's / Fascia's - Blck uPVC guttering and downpipes

Resi do not advise using planning drawings for the construction stages. All dimensions to be cross-checked on-site prior to manufacture and construction. Any discrepancies to be reported to RESI immediately.

KEY

Existing walls — — — Boundary line

| Revi | sion           |         |
|------|----------------|---------|
| Rev  | Notes          | Dat     |
| Α    | Planning Issue | 26.04.2 |
|      |                |         |
|      |                |         |
|      |                |         |
|      |                |         |
|      |                |         |