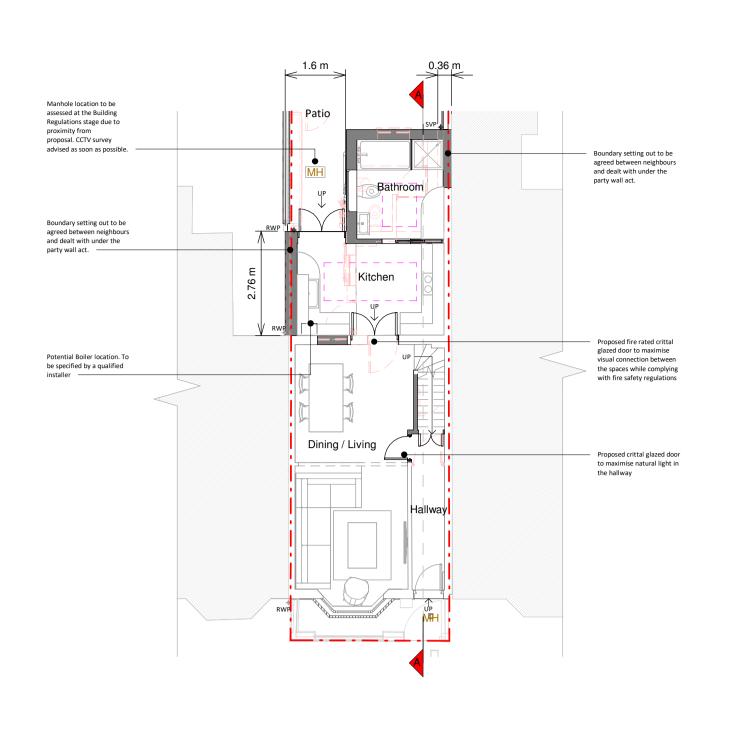

**Ground Floor Plan** 

Front Elevation

**Rear Elevation** 

**Roof Plan** 

Section A - A

Proposed Materials:

Brickwork / Walls - Bricks to match existing

Pitched roof - N/A

Flat roof - Fibreglass

Windows - Aluminium framed windows and rooflights

Doors - Aluminium framed patio doors

RWP's / Gutter's / Fascia's - Black uPVC guttering and downpipes to match existing

Resi do not advise using planning drawings for the construction stages. All dimensions to be crosschecked on-site prior to manufacture and construction. Any discrepancies to be reported to RESI immediately.

| KEY                   |                                       |
|-----------------------|---------------------------------------|
| Existing walls        | Boundary line                         |
| Proposed walls        | <ul> <li>Proposed beam</li> </ul>     |
| Proposed furniture    | <ul> <li>Proposed drainage</li> </ul> |
| Proposed staircase    | <ul> <li>Existing removed</li> </ul>  |
| Proposed windows      | — — 1.5m head height                  |
| RL Proposed rooflight | — — 1.8m head height                  |
|                       |                                       |