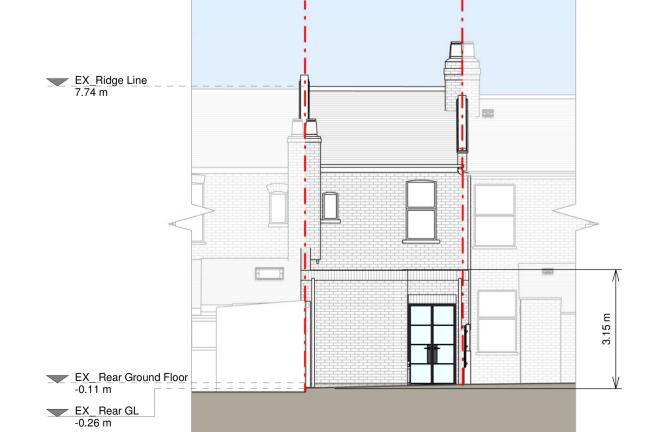

Front Elevation

**Rear Elevation** 

Section A - A

Existing Materials: Brickwork / Walls - Roughcast white render and white roughcast painted brickworks Pitched roof - Concrete tiles Flat roof - Felt or similar Doors - Black timber front door and white uPVC patio door RWP's / Gutter's / Fascia's - Blck uPVC guttering and downpipes

KEY

Existing walls — — — Boundary line

| Revi | sion           |         |
|------|----------------|---------|
| Rev  | Notes          | Dat     |
| Α    | Planning Issue | 26.04.2 |
|      |                |         |
|      |                |         |
|      |                |         |
|      |                |         |
|      |                |         |