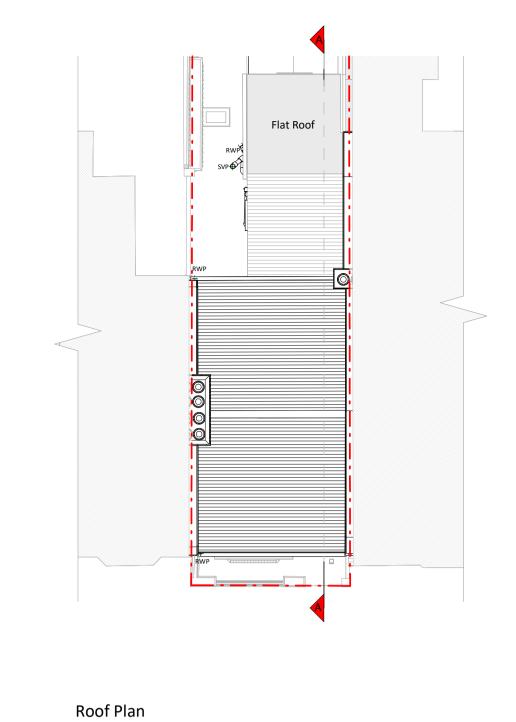

**Ground Floor Plan** 

Front Elevation

**Rear Elevation** 

**Roof Plan** 

Section A - A

Proposed Materials:

Brickwork / Walls - Bricks to match existing

Pitched roof - N/A

Flat roof - Fibreglass

Windows - Aluminium framed windows and rooflights

Doors - Aluminium framed patio doors

RWP's / Gutter's / Fascia's - Black uPVC guttering and downpipes to match existing

Resi do not advise using planning drawings for the construction stages. All dimensions to be crosschecked on-site prior to manufacture and construction. Any discrepancies to be reported to RESI immediately.

| KEY                   |                                       |
|-----------------------|---------------------------------------|
| Existing walls        | Boundary line                         |
| Proposed walls        | <ul> <li>Proposed beam</li> </ul>     |
| Proposed furniture    | <ul> <li>Proposed drainage</li> </ul> |
| Proposed staircase    | <ul> <li>Existing removed</li> </ul>  |
| Proposed windows      | — — 1.5m head height                  |
| RL Proposed rooflight | — — 1.8m head height                  |
|                       |                                       |