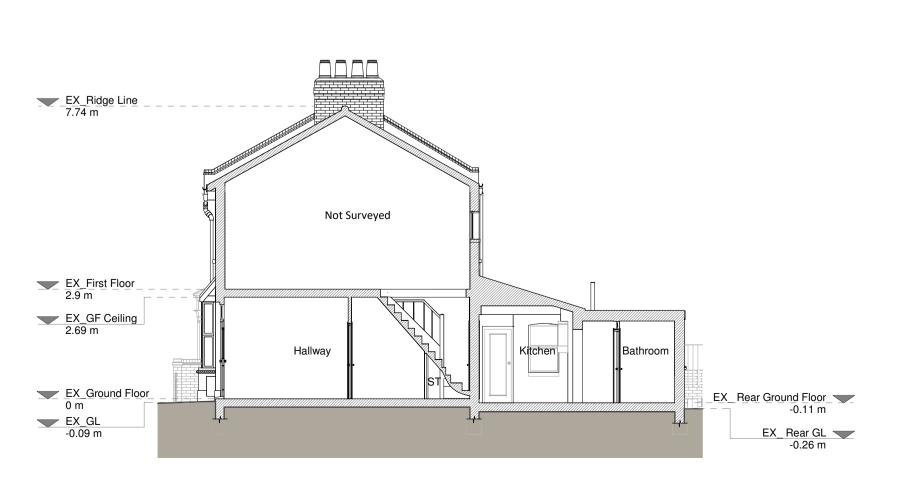

Front Elevation

**Rear Elevation** 

Section A - A

Existing Materials: Brickwork / Walls - Roughcast white render and white roughcast painted brickworks Pitched roof - Concrete tiles Flat roof - Felt or similar Doors - Black timber front door and white uPVC patio door RWP's / Gutter's / Fascia's - Blck uPVC guttering and downpipes

Resi do not advise using planning drawings for the construction stages. All dimensions to be cross-checked on-site prior to manufacture and construction. Any discrepancies to be reported to RESI immediately.