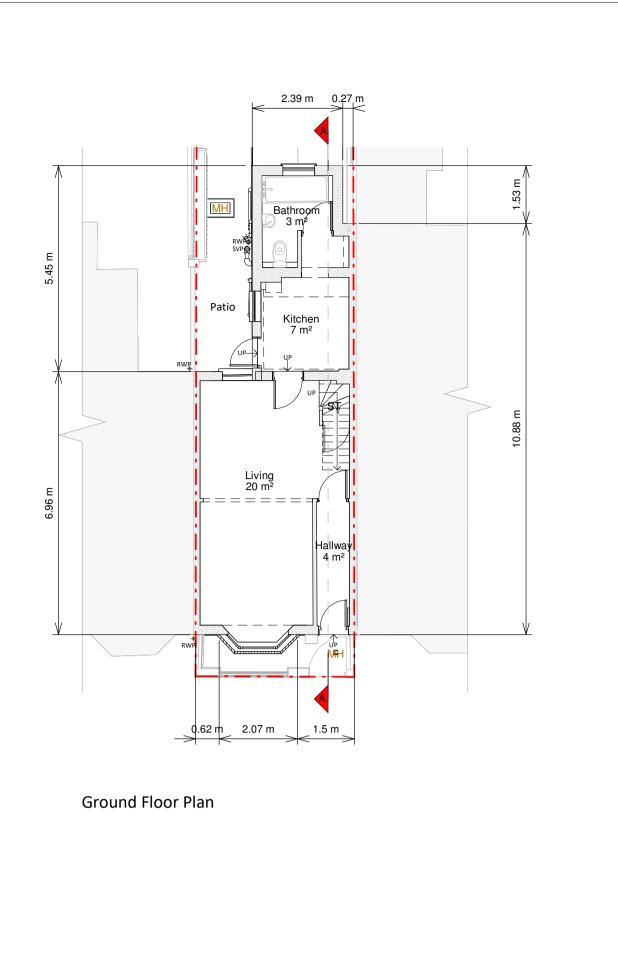

**Ground Floor Plan** 

Front Elevation

**Rear Elevation** 

**Roof Plan** 

Section A - A

Proposed Materials:

Brickwork / Walls - Bricks to match existing

Pitched roof - N/A

| KEY                   |                                       |
|-----------------------|---------------------------------------|
| Existing walls        | Boundary line                         |
| Proposed walls        | <ul> <li>Proposed beam</li> </ul>     |
| Proposed furniture    | <ul> <li>Proposed drainage</li> </ul> |
| Proposed staircase    | <ul> <li>Existing removed</li> </ul>  |
| Proposed windows      | — — 1.5m head height                  |
| RL Proposed rooflight | — — 1.8m head height                  |
|                       |                                       |

| Revis | sion           |         |
|-------|----------------|---------|
| Rev   | Notes          | Dat     |
| A     | Planning Issue | 26.04.2 |
|       |                |         |
|       |                |         |
|       |                |         |
|       |                |         |
|       |                |         |
|       |                |         |
|       |                |         |
|       |                |         |