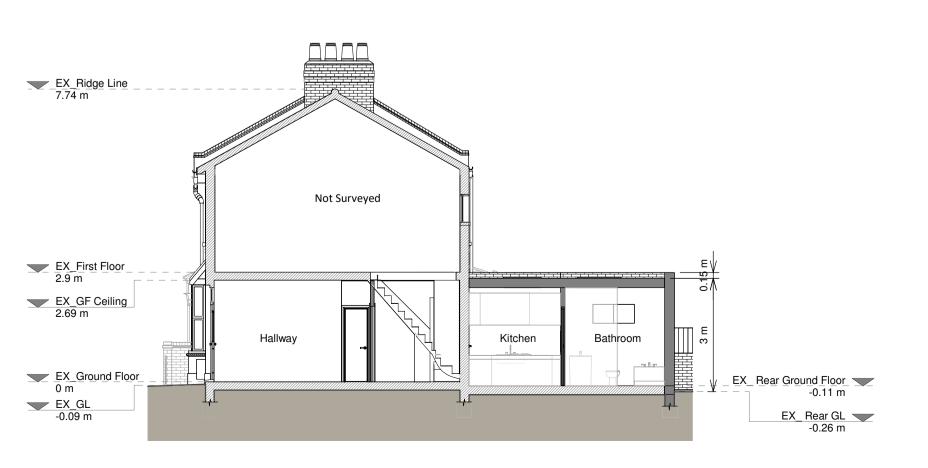

Front Elevation

**Rear Elevation** 

Section A - A

Existing Materials: Brickwork / Walls - Roughcast white render and white roughcast painted brickworks Pitched roof - Concrete tiles Flat roof - Felt or similar Doors - Black timber front door and white uPVC patio door RWP's / Gutter's / Fascia's - Blck uPVC guttering and downpipes

KEY

Existing walls — — — Boundary line

| Revi | sion           |         |
|------|----------------|---------|
| Rev  | Notes          | Dat     |
| Α    | Planning Issue | 26.04.2 |
|      |                |         |
|      |                |         |
|      |                |         |
|      |                |         |
|      |                |         |