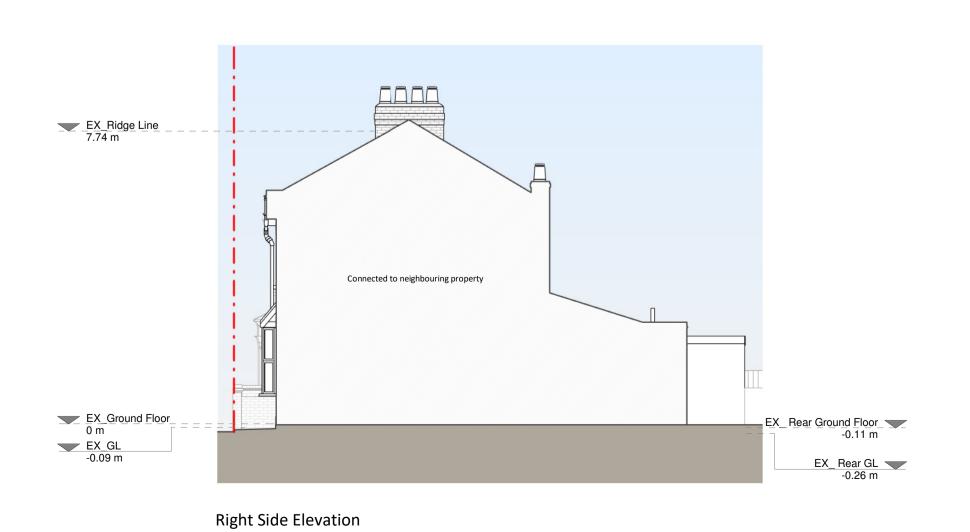

Front Elevation

**Rear Elevation** 

Section A - A

Existing Materials: Brickwork / Walls - Roughcast white render and white roughcast painted brickworks Pitched roof - Concrete tiles Flat roof - Felt or similar Doors - Black timber front door and white uPVC patio door RWP's / Gutter's / Fascia's - Blck uPVC guttering and downpipes

Resi do not advise using planning drawings for the construction stages. All dimensions to be cross-checked on-site prior to manufacture and construction. Any discrepancies to be reported to RESI immediately.