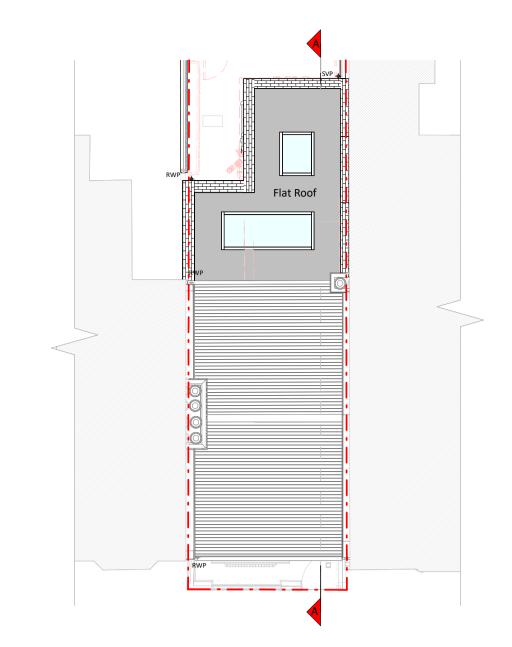

**Ground Floor Plan** 

Front Elevation

**Rear Elevation** 

**Roof Plan** 

Section A - A

Proposed Materials:

Brickwork / Walls - Bricks to match existing

Pitched roof - N/A

Flat roof - Fibreglass

Windows - Aluminium framed windows and rooflights

Doors - Aluminium framed patio doors

RWP's / Gutter's / Fascia's - Black uPVC guttering and downpipes to match existing

Resi do not advise using planning drawings for the construction stages. All dimensions to be crosschecked on-site prior to manufacture and construction. Any discrepancies to be reported to RESI immediately.