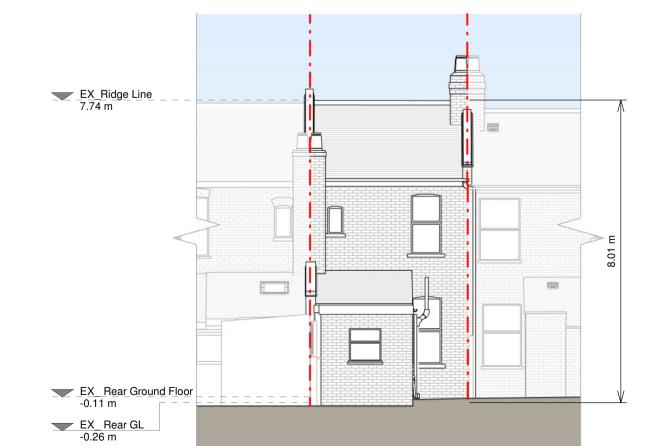

Front Elevation

**Rear Elevation** 

Section A - A

Existing Materials: Brickwork / Walls - Roughcast white render and white roughcast painted brickworks Pitched roof - Concrete tiles Flat roof - Felt or similar Doors - Black timber front door and white uPVC patio door RWP's / Gutter's / Fascia's - Blck uPVC guttering and downpipes

Resi do not advise using planning drawings for the construction stages. All dimensions to be cross-checked on-site prior to manufacture and construction. Any discrepancies to be reported to RESI immediately.