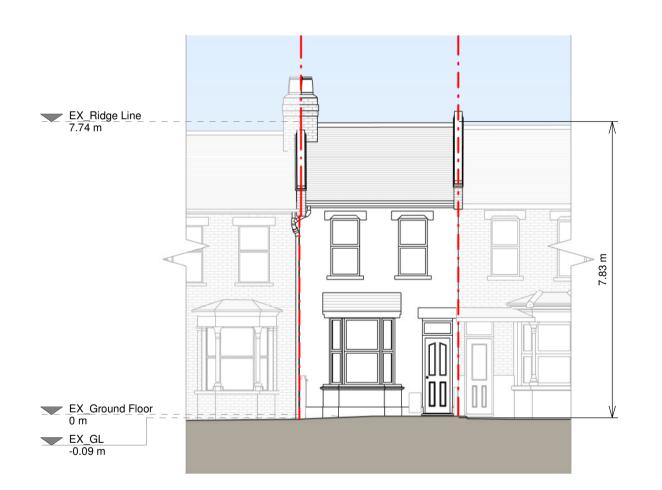

Front Elevation

**Rear Elevation** 

Section A - A

Existing Materials: Brickwork / Walls - Roughcast white render and white roughcast painted brickworks Pitched roof - Concrete tiles Flat roof - Felt or similar Doors - Black timber front door and white uPVC patio door RWP's / Gutter's / Fascia's - Blck uPVC guttering and downpipes