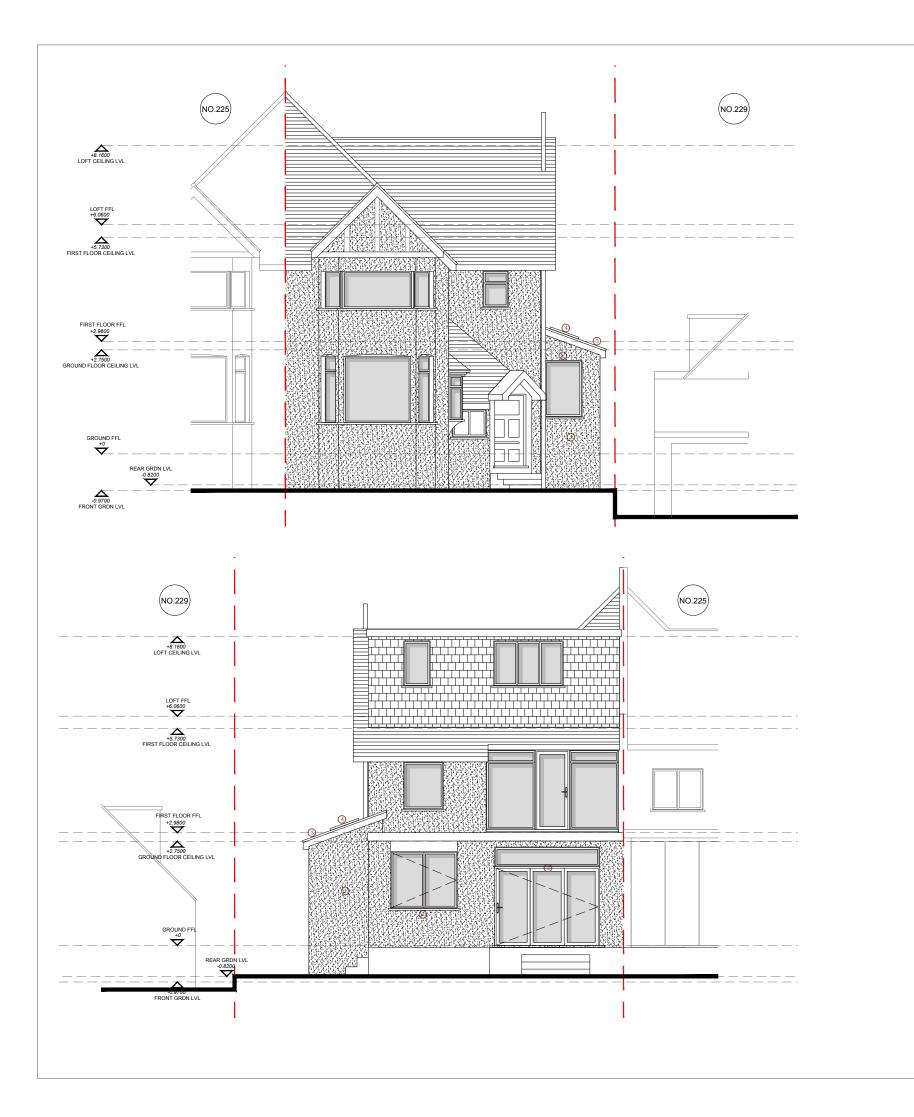

R G Stair Rise Stair Going

R.W.P S.V.P Rain Water Pipe Soil Vent Pipe

МН Manhole Cover AR Area PE Perimeter

- NEW BRICK & BLOCK WORK WALL RENDERED TO MATCH EXISTING.
- NEW METAL FRAMED DOUBLE GLAZED WINDOWS & DOORS.
- NEW PITCHED ROOF WITH TILES TO MATCH EXISTING.

HELENA & OMAR IBRAHIM Client:

227 Stanley Park Road Carshalton SM5 3JW Address:

PROPOSED FRONT & REAR ELEVATIONS FINAL Title:

Drawn by: GW

Drawing No: 2120

0 1

PLANNING

STAGE: