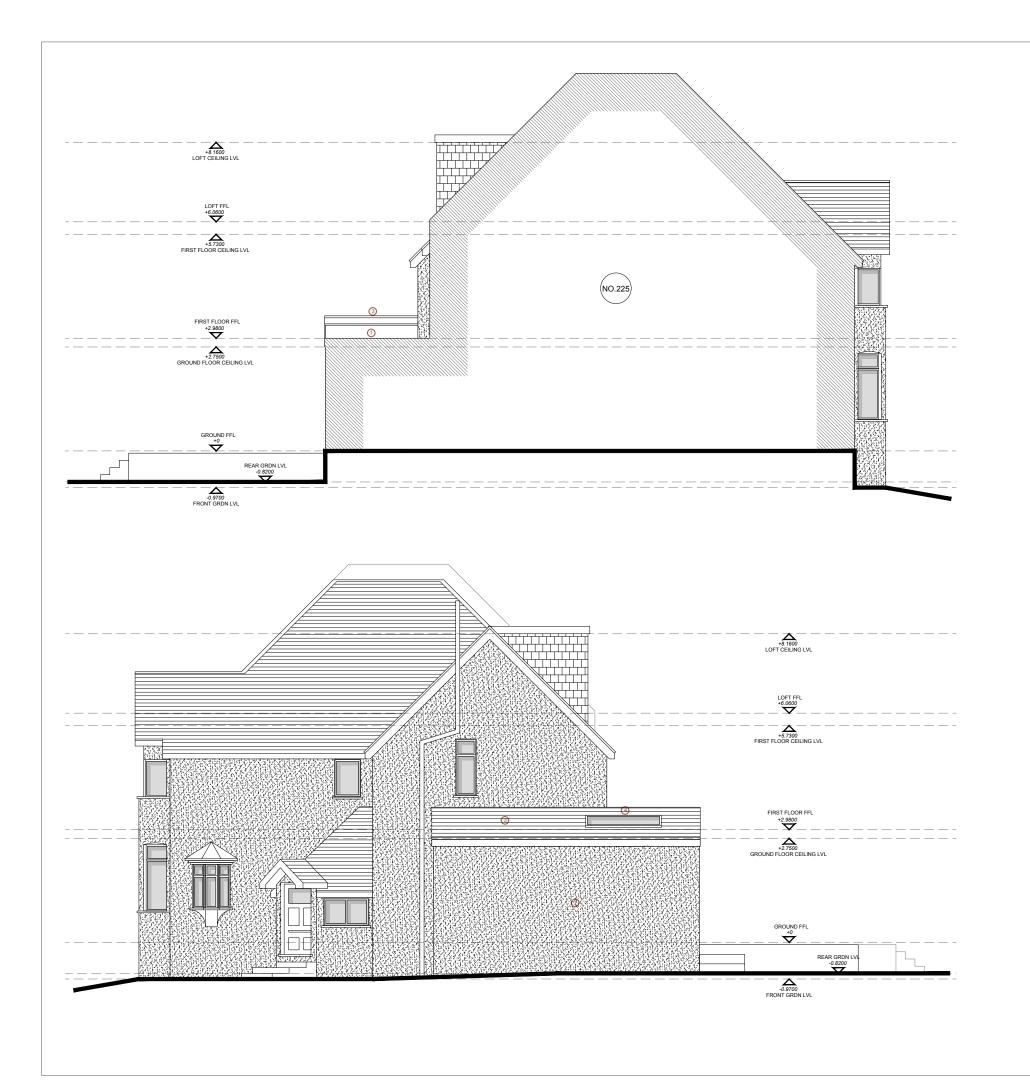

| Build well. Live better.      |                                             |                                                |                                                                                    |                    |          |
|-------------------------------|---------------------------------------------|------------------------------------------------|------------------------------------------------------------------------------------|--------------------|----------|
|                               | 020 8118 0035<br>office@happybuilding.co.uk |                                                |                                                                                    |                    |          |
|                               |                                             | Univ                                           | 12 Station <sup>1</sup><br>Ch<br>Su                                                | Way<br>eam<br>rrey |          |
|                               |                                             |                                                | SM3 8<br>ww.happybuilding.cd                                                       | o.uk               |          |
| к                             | ΈY                                          |                                                |                                                                                    |                    |          |
| V                             | SH<br>VH<br>SH<br>CH                        | -<br>-<br>-                                    | Sill Height<br>Window Height<br>Beam Height<br>Ceiling Height                      |                    |          |
| F                             |                                             | -                                              | Stair Rise<br>Stair Going                                                          |                    |          |
|                               | R.W.P<br>S.V.P                              | -                                              | Rain Water Pipe<br>Soil Vent Pipe                                                  |                    |          |
| A                             | /IH<br>\R<br>PE                             | -<br>-<br>-                                    | Manhole Cover<br>Area<br>Perimeter                                                 |                    |          |
|                               |                                             |                                                |                                                                                    |                    |          |
|                               | -                                           |                                                |                                                                                    |                    |          |
| Rev                           | Date                                        | Description                                    | 1                                                                                  | Ву                 |          |
| -                             | ct no.:                                     | HB240179                                       |                                                                                    |                    |          |
| Project:                      |                                             |                                                |                                                                                    |                    |          |
| Client: HELENA & OMAR IBRAHIM |                                             |                                                |                                                                                    |                    | Ċ        |
| Address:                      |                                             | 227 Stanley Park Road<br>Carshalton<br>SM5 3JW |                                                                                    |                    | PLANNING |
| Title:                        |                                             | PROPOSED SIDE ELEVATIONS<br>01 & 02 FINAL      |                                                                                    |                    | PLA      |
| Drawn by:<br>Date:            |                                             | GW<br>APRIL 2024 Scale: 1:100                  |                                                                                    |                    |          |
| Drawing No:                   |                                             | 2121                                           |                                                                                    | Ш                  |          |
|                               |                                             |                                                | or to construction.<br>architect immediately.<br>y Building Ltd. and no portion sh | ould               | C<br>A   |
| 0                             | uced without t                              | ne permission.                                 | 3                                                                                  | 4                  | F        |
|                               |                                             | T                                              | 1                                                                                  | 100                | S        |