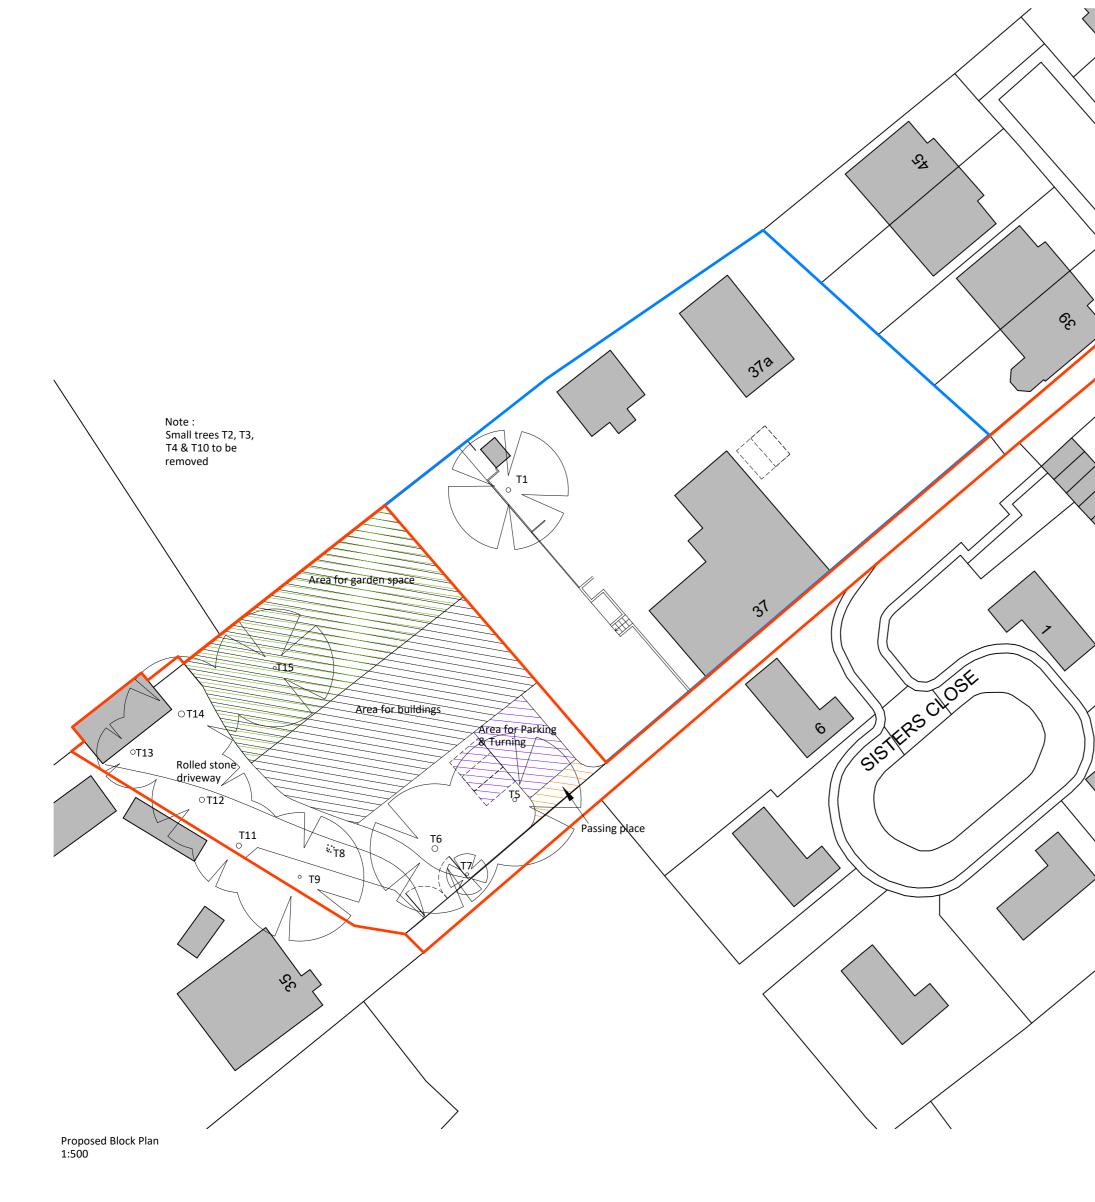

| Project Title<br>Land between 35 and 37 Monterey Close,<br>Bexley, DA5 2BX |       |                 | Job No<br>4003 |
|----------------------------------------------------------------------------|-------|-----------------|----------------|
| Drawing Title                                                              |       | Drawing No      | Revision       |
| Proposed Block Plan                                                        |       | 03              | -              |
|                                                                            |       |                 |                |
| Date                                                                       |       | Drawn by        | Checked by     |
| 25.03.2024                                                                 |       | MS              | PN             |
|                                                                            |       |                 |                |
| Scale                                                                      | Note  |                 |                |
| 1:500 @ A2                                                                 |       |                 |                |
|                                                                            |       |                 |                |
| 0 5 10<br>1:500                                                            | 15 20 | 25 30<br>metres | N              |