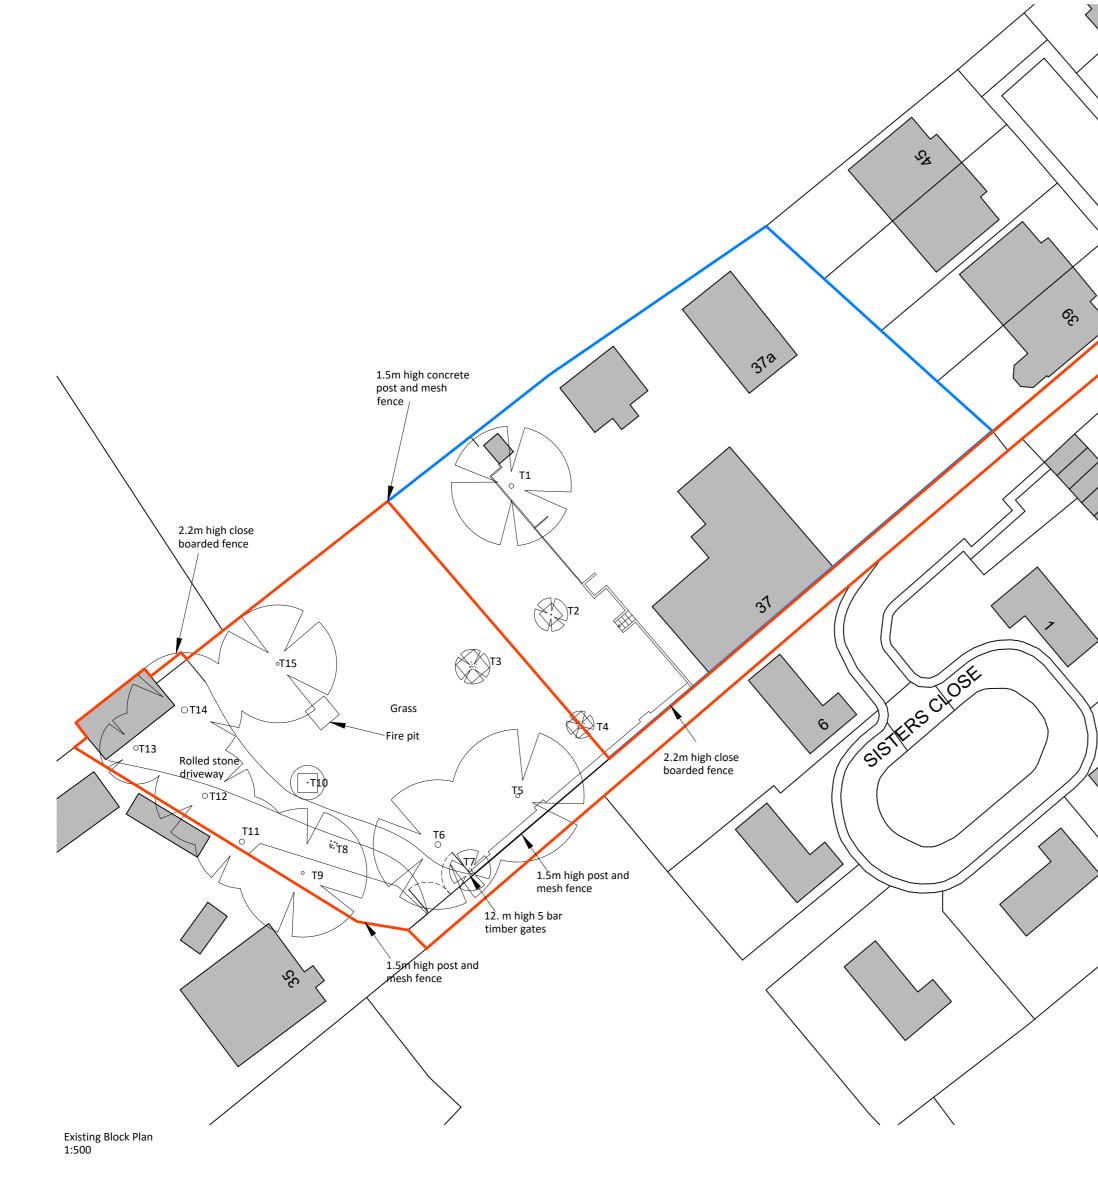

| Project Title<br>Land between 35 and 37 Monterey Close,<br>Bexley, DA5 2BX |       |            | Job No<br>4003 |
|----------------------------------------------------------------------------|-------|------------|----------------|
| Drawing Title                                                              |       | Drawing No | Revision       |
| Existing Block Plan                                                        |       | 02         | -              |
|                                                                            |       |            |                |
| Date                                                                       |       | Drawn by   | Checked by     |
| 14.03.2023                                                                 |       | MS         | PN             |
|                                                                            |       |            |                |
| Scale                                                                      | Note  |            |                |
| 1:500 @ A2                                                                 |       |            |                |
|                                                                            |       |            |                |
| 0 5 10                                                                     | 15 20 | 25 30      | N              |
| 1:500                                                                      |       | metres     |                |