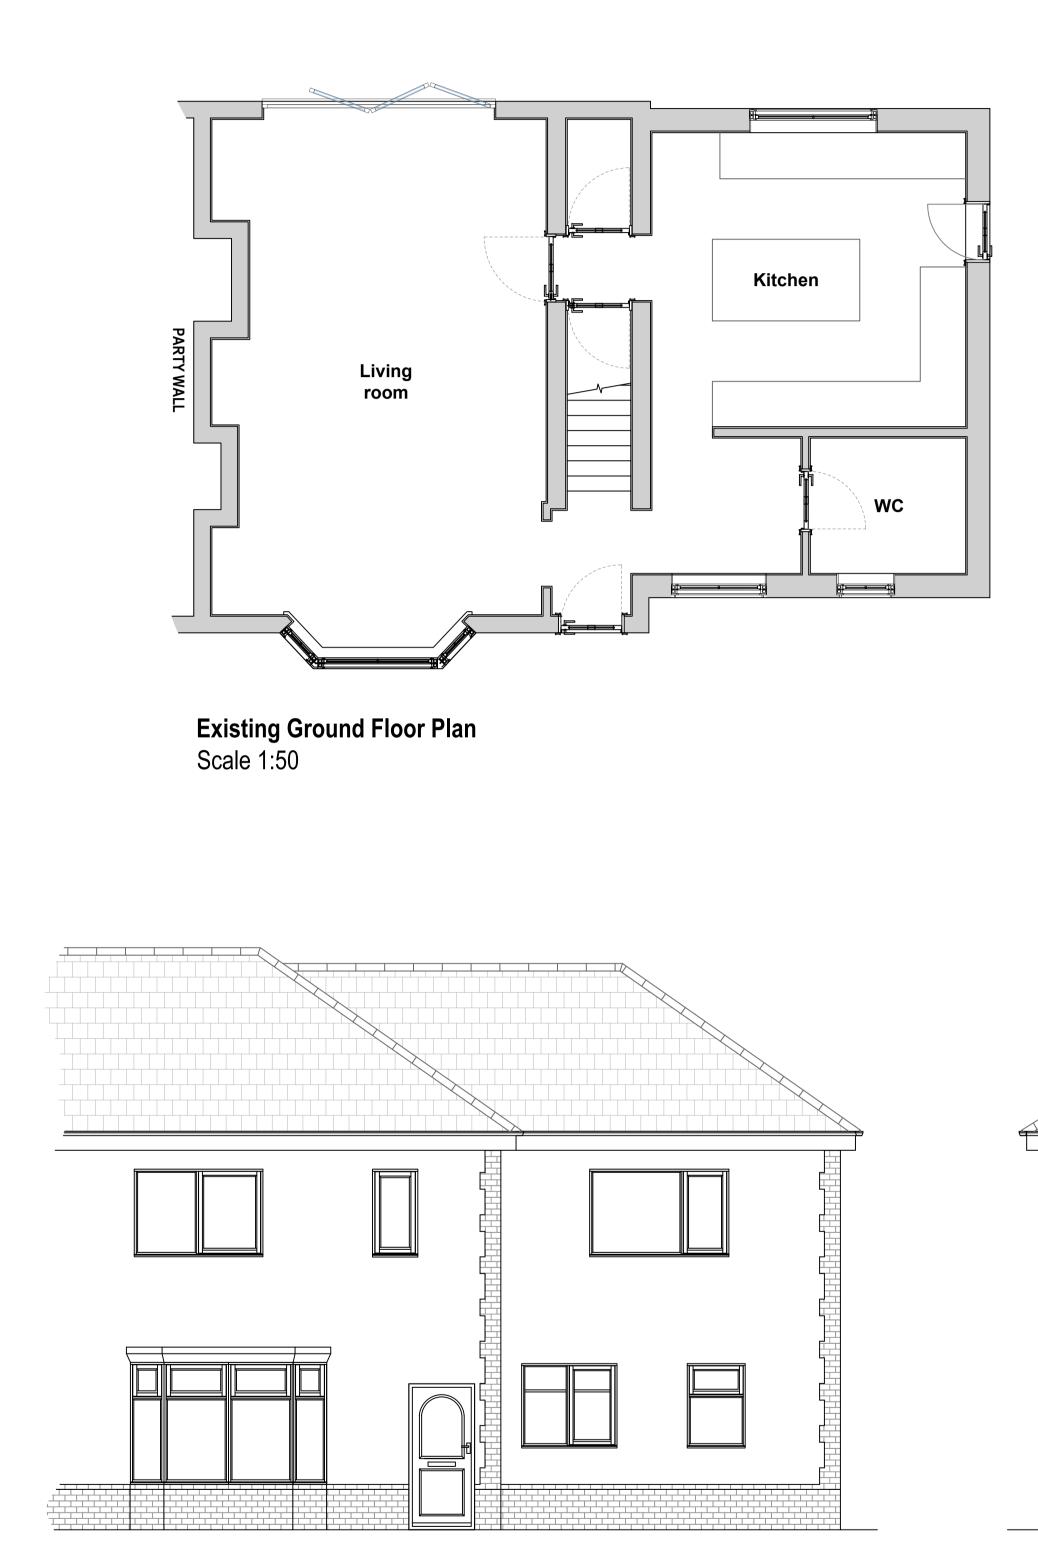

Existing First Floor Plan Scale 1:50



Existing side elevation



Existing rear elevation Scale 1:50



**Site plan** Scale 1:1250

## Notes:

This is an A1 drawing, if reproduced in any other format the scale shown will be incorrect.

2. Do not scale off this drawing.

3. Any ambiguities, omissions and errors, or inconsistencies with other documents on this drawing should be notified immediately to the designer before commencement of works on site.

4. All dimensions are in millimeters unless otherwise stated.

5. All dimensions, unless otherwise stated are to the face of unfinished masonry walls.

6. All dimensions are to be checked on site, any discrepancies are to be notified immediately to the designer before commencement of works on site.

7. All levels are in meters unless