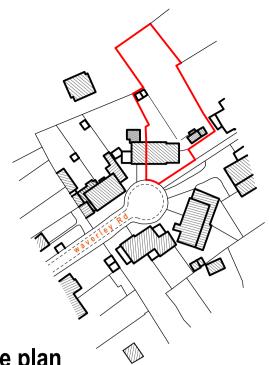

Existing First Floor Plan Scale 1:50

Existing side elevation

Existing rear elevation Scale 1:50

**Site plan** Scale 1:1250