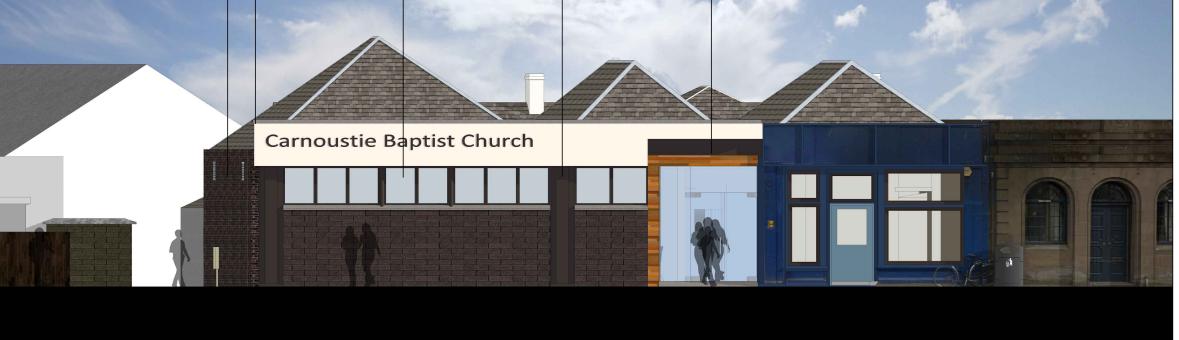

Existing
signage Frieze
to be retained

 Existing windows to be replaced with modern double glazed fixed pane windows - colour Dark Grey. Existing
 blockwork and
 columns on
 Front elevation
 to be painted
 Dark Grey.

 Existing entrance Doors, Porch and viewing window to be removed. Existing timber framed entrance canopy to be removed.

New solid entrance feature wall with cladding (TBC by client), with glass doors and side panels. New entrance to be lead flashed to existing

Proposed Front Elevation &

3D Views Frontage Phase 1 Works

 SCALE
 DATE

 1/100 @ A3
 MAY 2020

 CAD FILE
 DRAWN BY

 JR
 JR

PLANNING 4094-PD-02 Ver 3