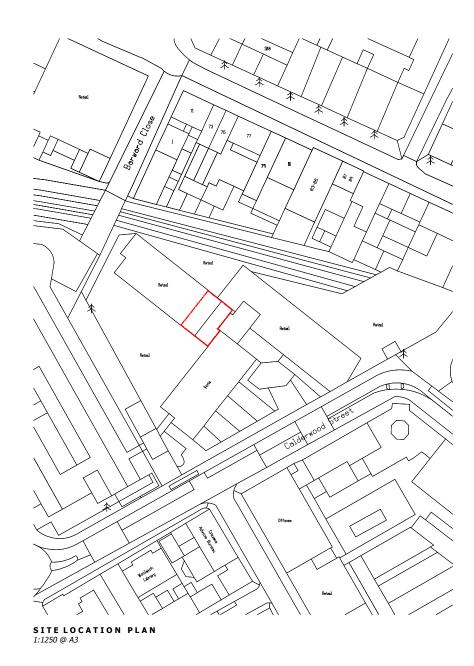

Reproduced from OS Sitemap ® by permission of Ordnance Survey® on behalf of The Controller of Her Majesty's Stationery Office. © Crown copyright 2008. All rights reserved.

| Client Name: Mr Puneet Jaiswal,                  |                |          |              | Project Title:                        |                 |          |
|--------------------------------------------------|----------------|----------|--------------|---------------------------------------|-----------------|----------|
| FLAT 1006, 30 Calderwood Street,London, SE18 6JH |                |          |              | Proposed conversion into 2 apartments |                 |          |
| Revision                                         | Description:   |          | Date:        | Drawing Title:                        |                 |          |
| -                                                | Planning Issue |          | 26.10.2019   | Site location plan and Block Plan     |                 |          |
|                                                  |                |          |              |                                       |                 |          |
| Scale:                                           | Drawn:         | Checked: | Date:        | Job Number:                           | Drawing Number: | Status:  |
| 1:100 @ A3                                       | ML             | MLA      | October 2019 | 1760.1                                | 001             | PLANNING |
| J                                                |                |          |              |                                       |                 |          |