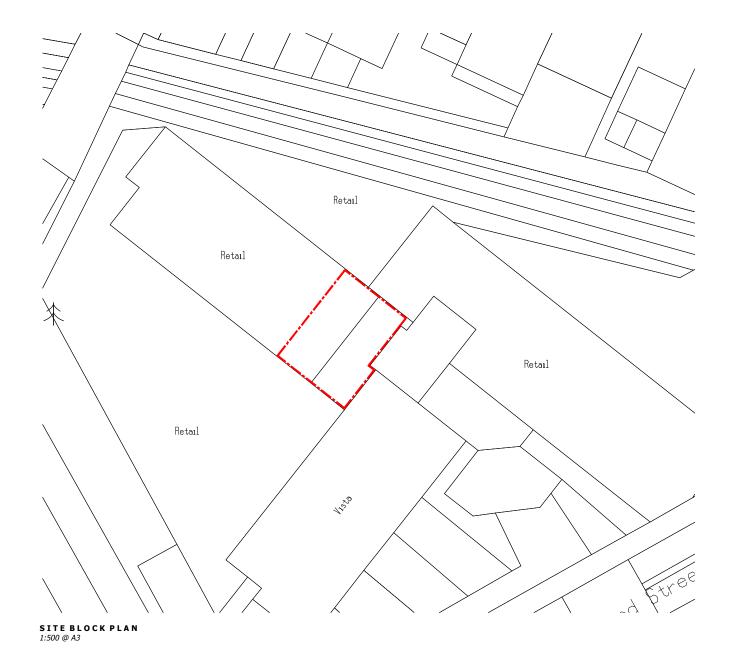

Reproduced from OS Sitemap ® by permission of Ordnance Survey® on behalf of The Controller of Her Majesty's Stationery Office. © Crown copyright 2008. All rights reserved.

| Client Name: Mr Puneet Jaiswal,                  |                |          |              | Project Title:                        |                 |          |
|--------------------------------------------------|----------------|----------|--------------|---------------------------------------|-----------------|----------|
| FLAT 1006, 30 Calderwood Street,London, SE18 6JH |                |          |              | Proposed conversion into 2 apartments |                 |          |
| Revision                                         | Description:   |          | Date:        | Drawing Title:                        |                 |          |
| -                                                | Planning Issue |          | 26.10.2019   | Site location plan and Block Plan     |                 |          |
|                                                  |                |          |              |                                       |                 |          |
| Scale:                                           | Drawn:         | Checked: | Date:        | Job Number:                           | Drawing Number: | Status:  |
| 1:100 @ A3                                       | ML             | MLA      | October 2019 | 1760.1                                | 001             | PLANNING |
| J                                                |                |          |              |                                       |                 |          |