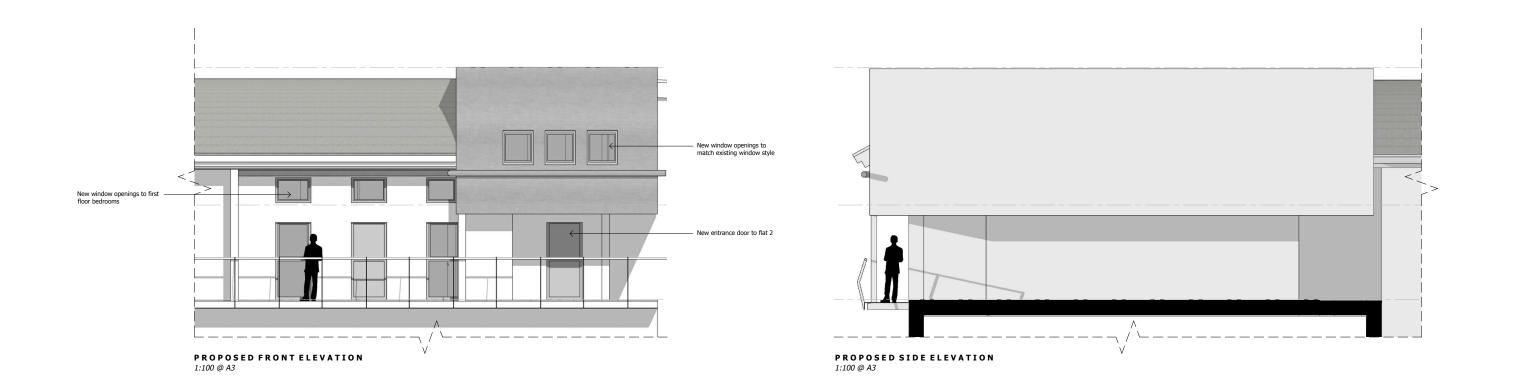

| ent Name:                                                              |                |          | I            | Project Title:                        |                 |          |  |
|------------------------------------------------------------------------|----------------|----------|--------------|---------------------------------------|-----------------|----------|--|
| Mr Puneet Jaiswal,<br>FLAT 1006, 30 Calderwood Street,London, SE18 6JH |                |          |              | Proposed conversion into 2 apartments |                 |          |  |
| vision                                                                 | Description:   |          | Date:        | Drawing Title:                        |                 |          |  |
|                                                                        | Planning Issue |          | 26.10.2019   | Proposed Elevations                   |                 |          |  |
| ale:                                                                   | Drawn:         | Checked: | Date:        | Job Number:                           | Drawing Number: | Status:  |  |
| L:100 @ A3                                                             | ML             | MLA      | October 2019 | 1760.1                                | 005             | PLANNING |  |