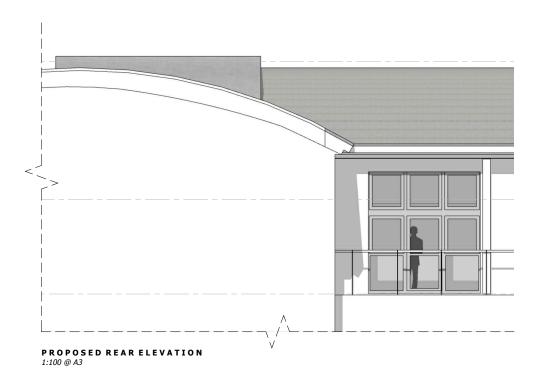

| ent Name:                                                              |                |          | I            | Project Title:                        |                 |          |  |
|------------------------------------------------------------------------|----------------|----------|--------------|---------------------------------------|-----------------|----------|--|
| Mr Puneet Jaiswal,<br>FLAT 1006, 30 Calderwood Street,London, SE18 6JH |                |          |              | Proposed conversion into 2 apartments |                 |          |  |
| vision                                                                 | Description:   |          | Date:        | Drawing Title:                        |                 |          |  |
|                                                                        | Planning Issue |          | 26.10.2019   | Proposed Elevations                   |                 |          |  |
| ale:                                                                   | Drawn:         | Checked: | Date:        | Job Number:                           | Drawing Number: | Status:  |  |
| L:100 @ A3                                                             | ML             | MLA      | October 2019 | 1760.1                                | 005             | PLANNING |  |