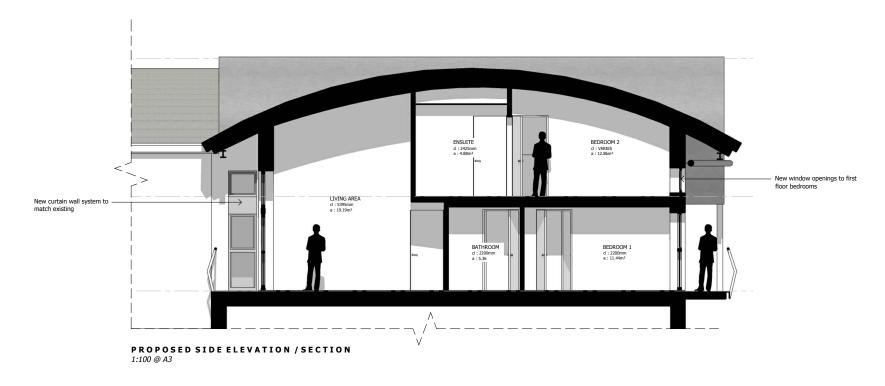

| ent Name:                                                              |                |          | I            | Project Title:                        |                 |          |  |
|------------------------------------------------------------------------|----------------|----------|--------------|---------------------------------------|-----------------|----------|--|
| Mr Puneet Jaiswal,<br>FLAT 1006, 30 Calderwood Street,London, SE18 6JH |                |          |              | Proposed conversion into 2 apartments |                 |          |  |
| vision                                                                 | Description:   |          | Date:        | Drawing Title:                        |                 |          |  |
|                                                                        | Planning Issue |          | 26.10.2019   | Proposed Elevations                   |                 |          |  |
| ale:                                                                   | Drawn:         | Checked: | Date:        | Job Number:                           | Drawing Number: | Status:  |  |
| L:100 @ A3                                                             | ML             | MLA      | October 2019 | 1760.1                                | 005             | PLANNING |  |