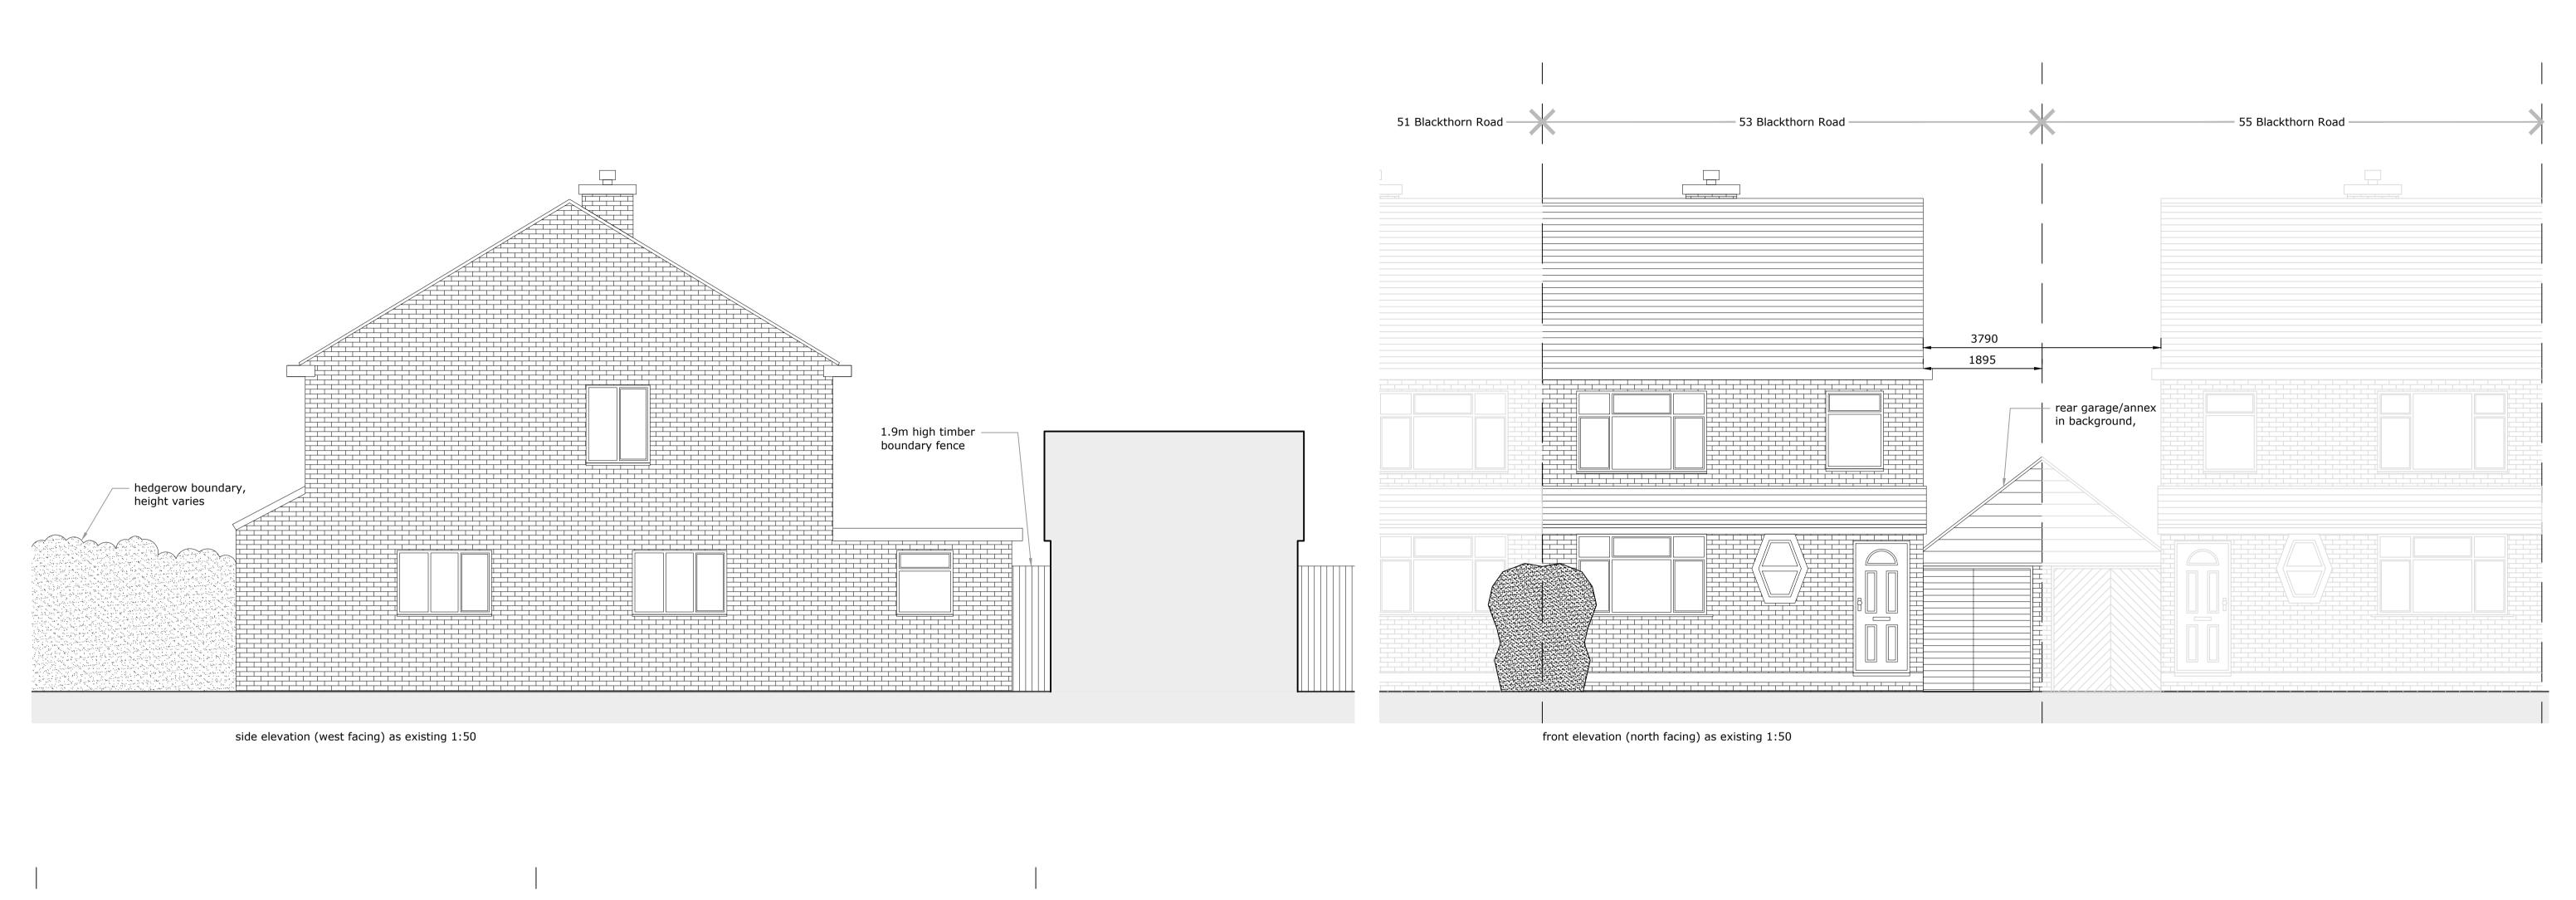

Client/Project:
Ben Stubbs,
53 Blackthorn Road, Kenilworth,
Warwickshire, CV8 2DS

Project status:
PLANNING (installation of air source heat pump)

Drawing title:
Elevations as existing

|      |              |     |       |   | 1: |
|------|--------------|-----|-------|---|----|
| lev: | Description: | By: | Date: | L |    |