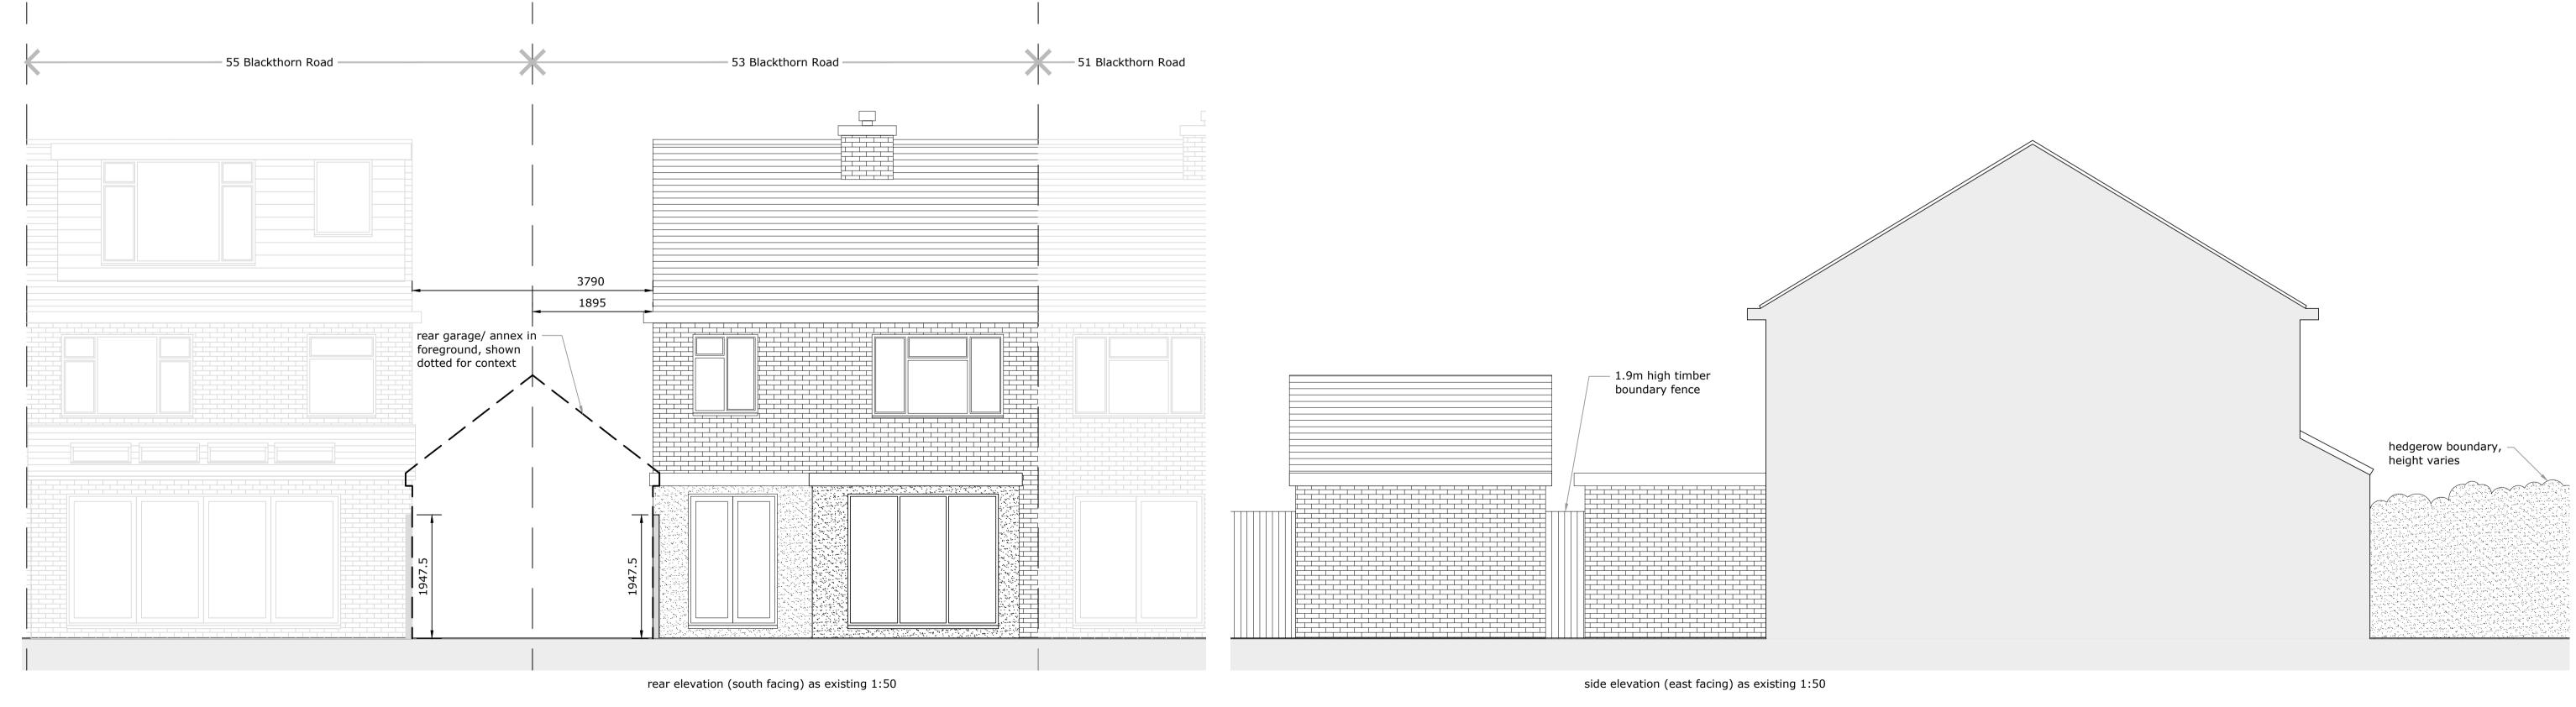

Client/Project:
Ben Stubbs,
53 Blackthorn Road, Kenilworth,
Warwickshire, CV8 2DS

Project status:
PLANNING (installation of air source heat pump)

Drawing title:
Elevations as existing

|      |              |     |       |   | 1: |
|------|--------------|-----|-------|---|----|
| lev: | Description: | By: | Date: | L |    |