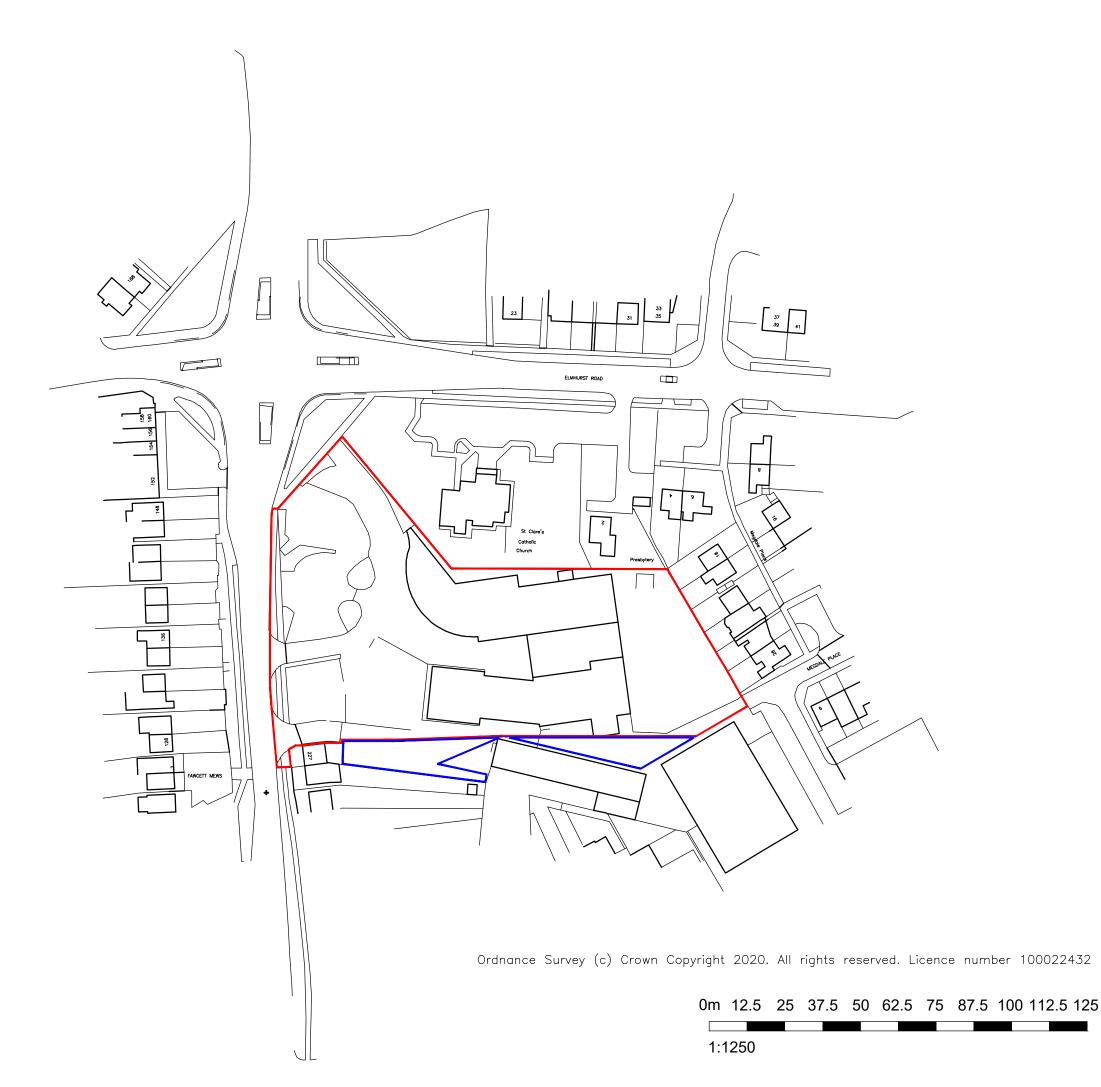

Key

Application boundary 2.42 acres / 0.979 hectares

Other land in the applicants control

| No. Date | Description | Drwn/Chkd By |
|----------|-------------|--------------|
| CLIENT   |             |              |

## Location Plan

## Planning

| DRAWN | MD          |  |
|-------|-------------|--|
| SCALE | 1:1250 @ A3 |  |

CHECKED DC

DATE May 2022

Chesterfield / 01246 260261 London / 020 3388 0019 Leeds / 0113 468 2450

REV

whittamcox.com