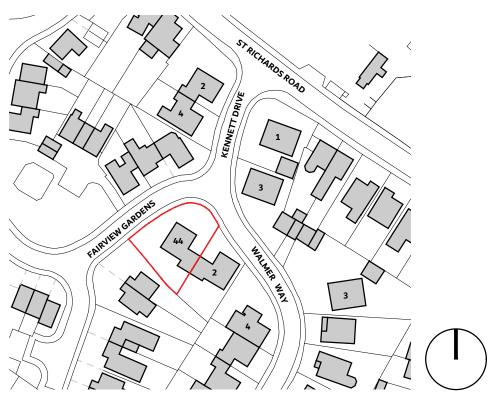

SITE LOCATION PLAN 1:1250 @ A3

Ordnance Survey, (c) Crown Copyright 2021. All rights reserved. Licence number 100022432

0 10 20 30 75M

DO NOT SCALE FROM THIS DRAWING. ALL DIMENSIONS ARE TO BE CHECKED ON SITE. THIS DRAWING IS TO BE READ IN CONJUNCTION WITH ALL CONSULTANTS INFORMATION.