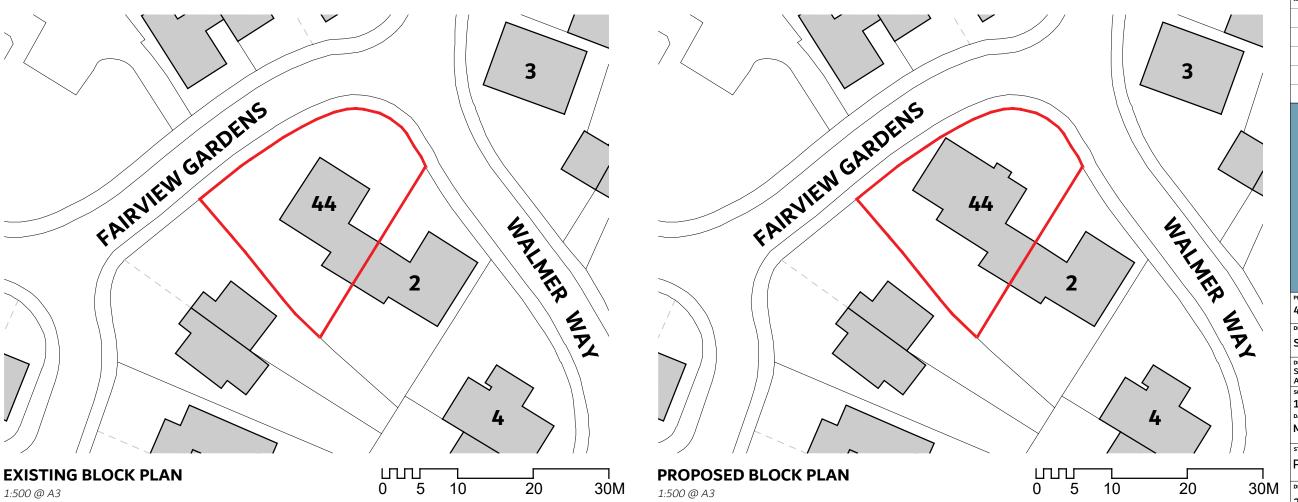

GENERAL NOTES:

44 FAIRVIEW GARDENS, DEAL

SINGLE STOREY SIDE EXTENSION

DRAWING TITLE:
SITE LOCATION PLANS
AND EXISTING AND PROPOSED BLOCK PLANS

1:1250 & 1:500 @ A3

MAY 2024

ADLUM-HILL

TS