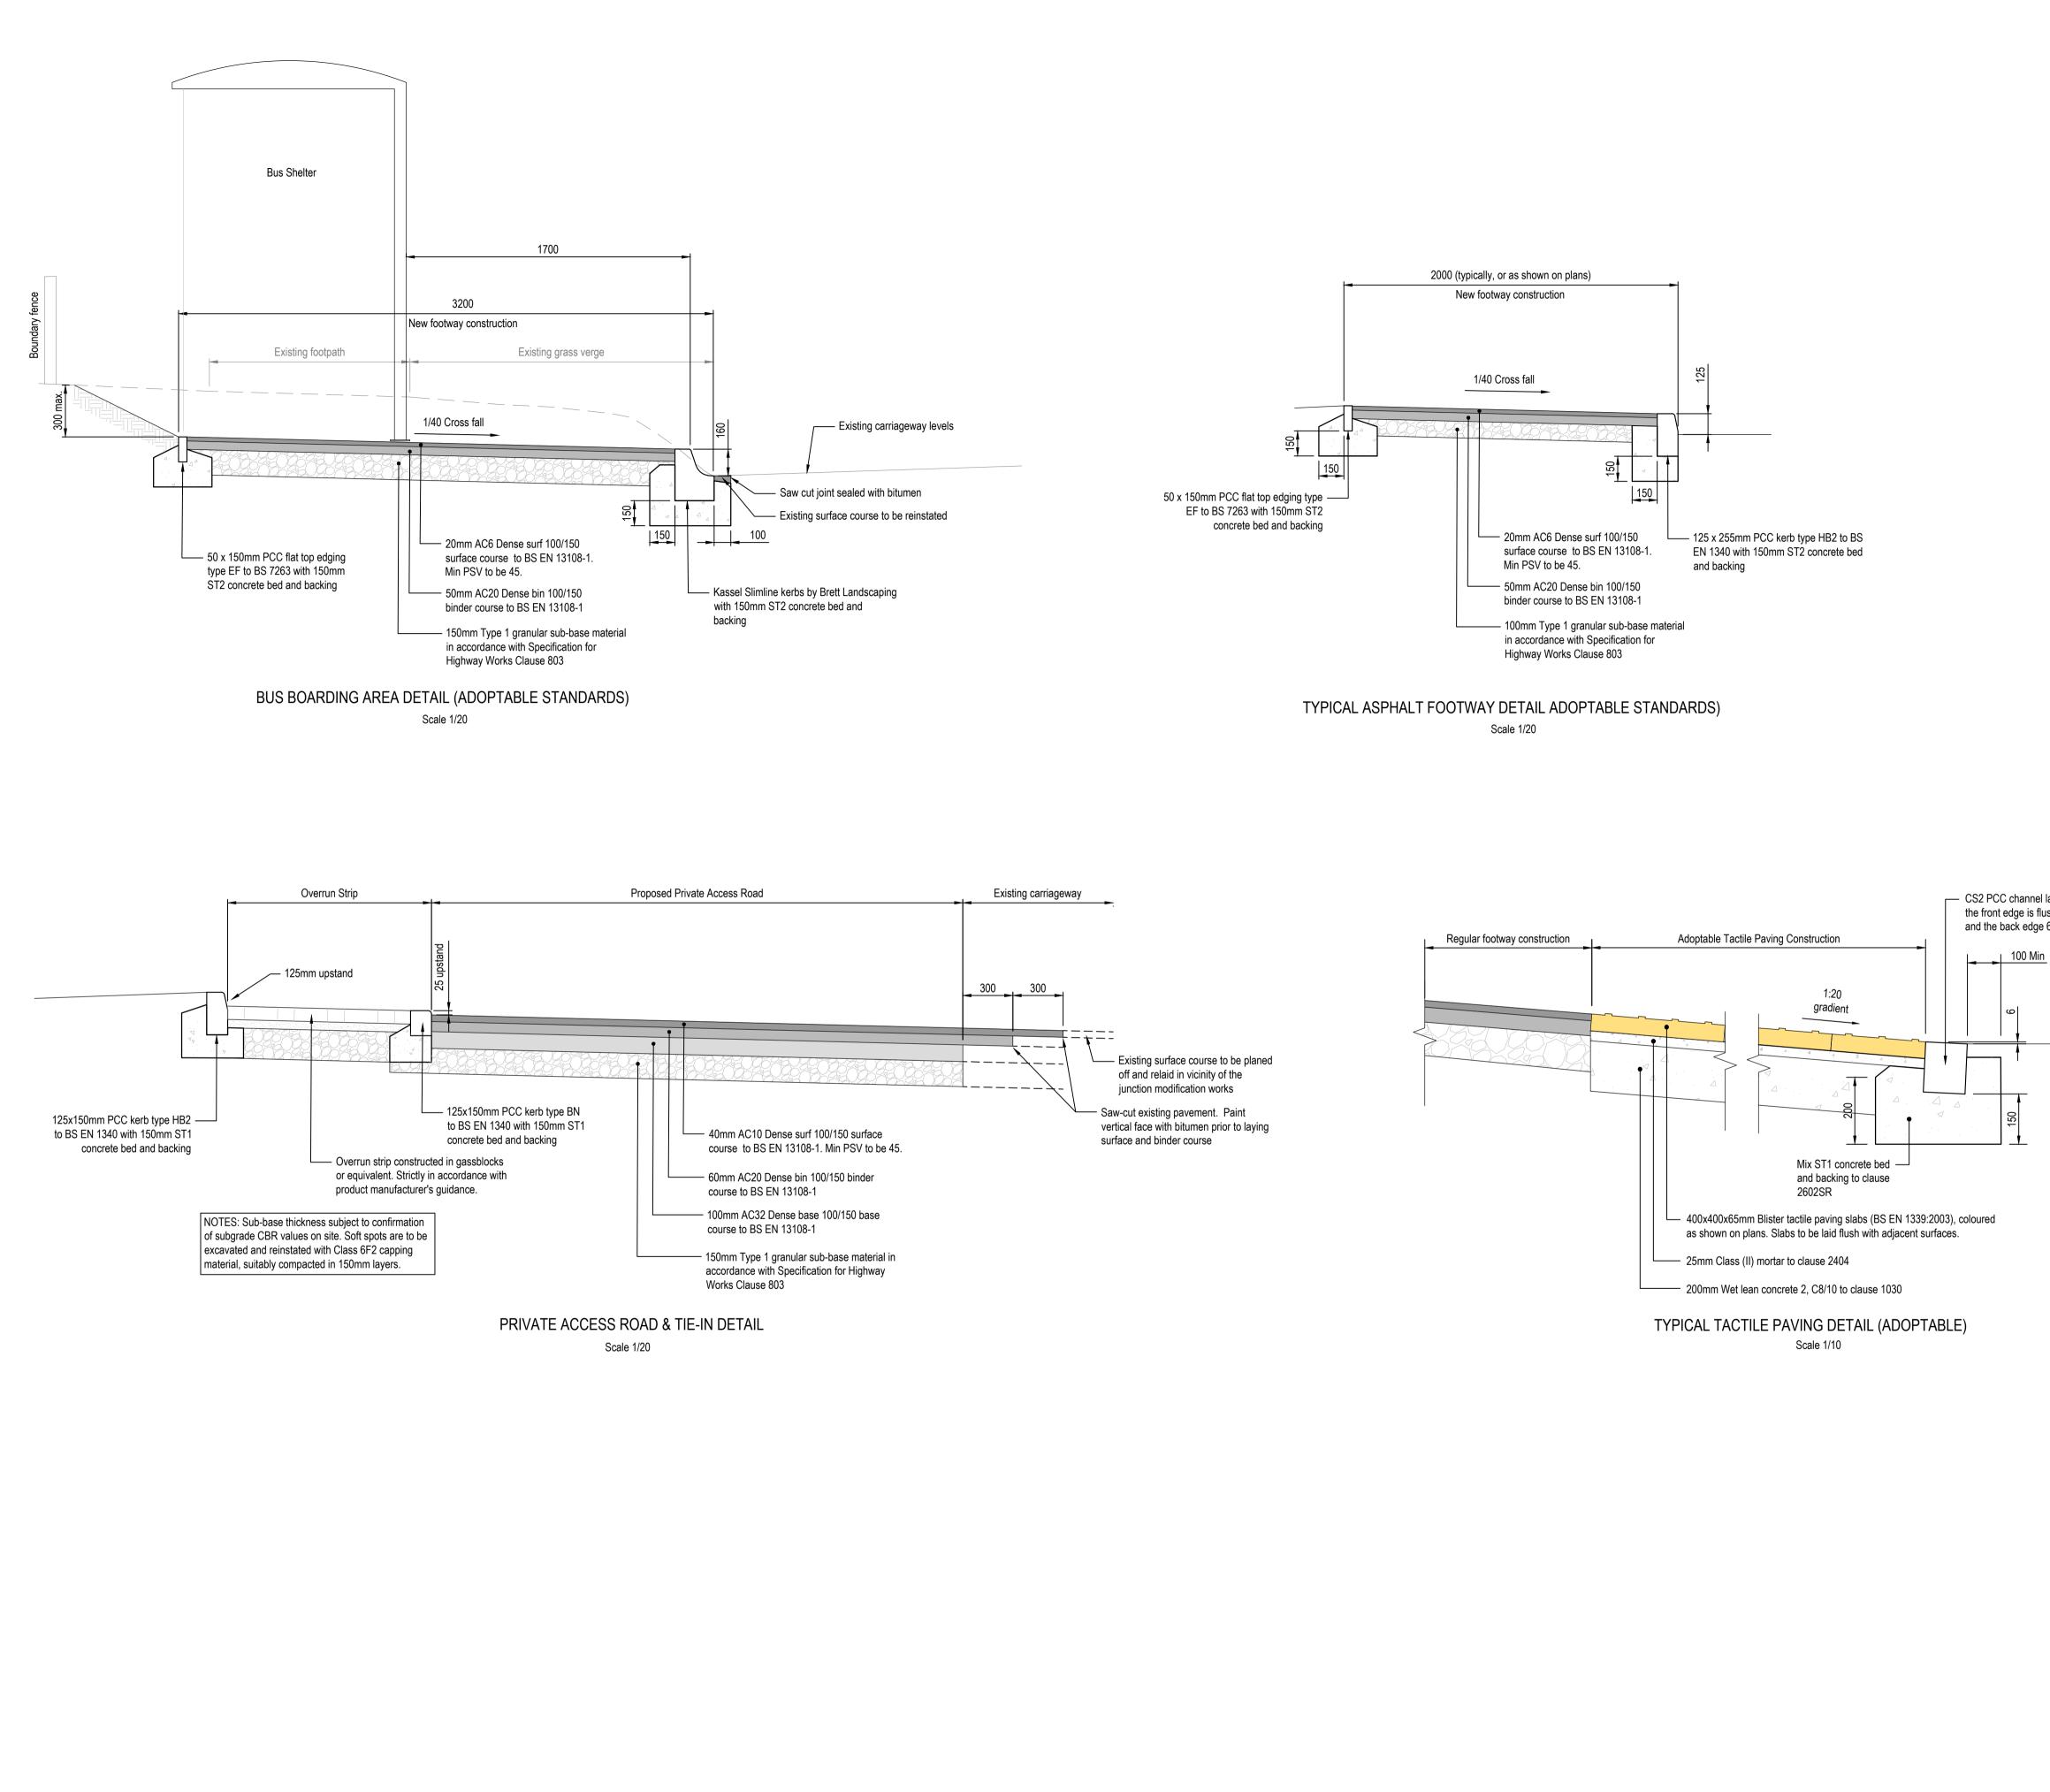

CS2 PCC channel laid at an angle so that the front edge is flush with carriageway and the back edge 6mm above.