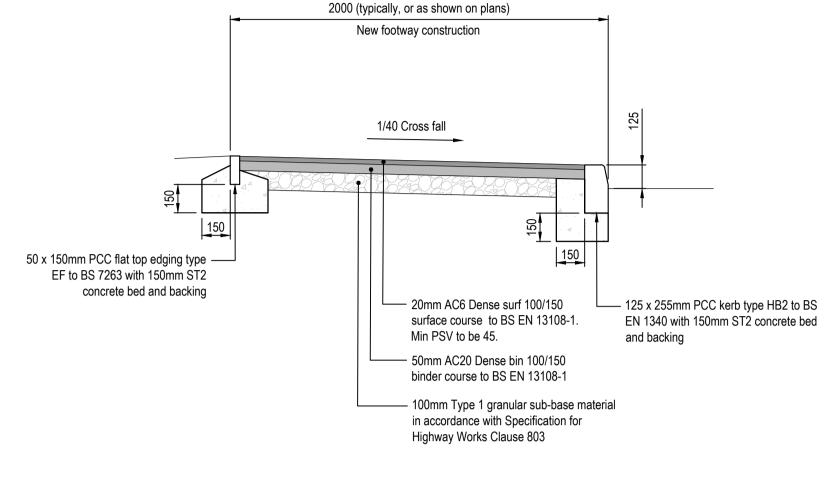

CS2 PCC channel laid at an angle so that the front edge is flush with carriageway and the back edge 6mm above.