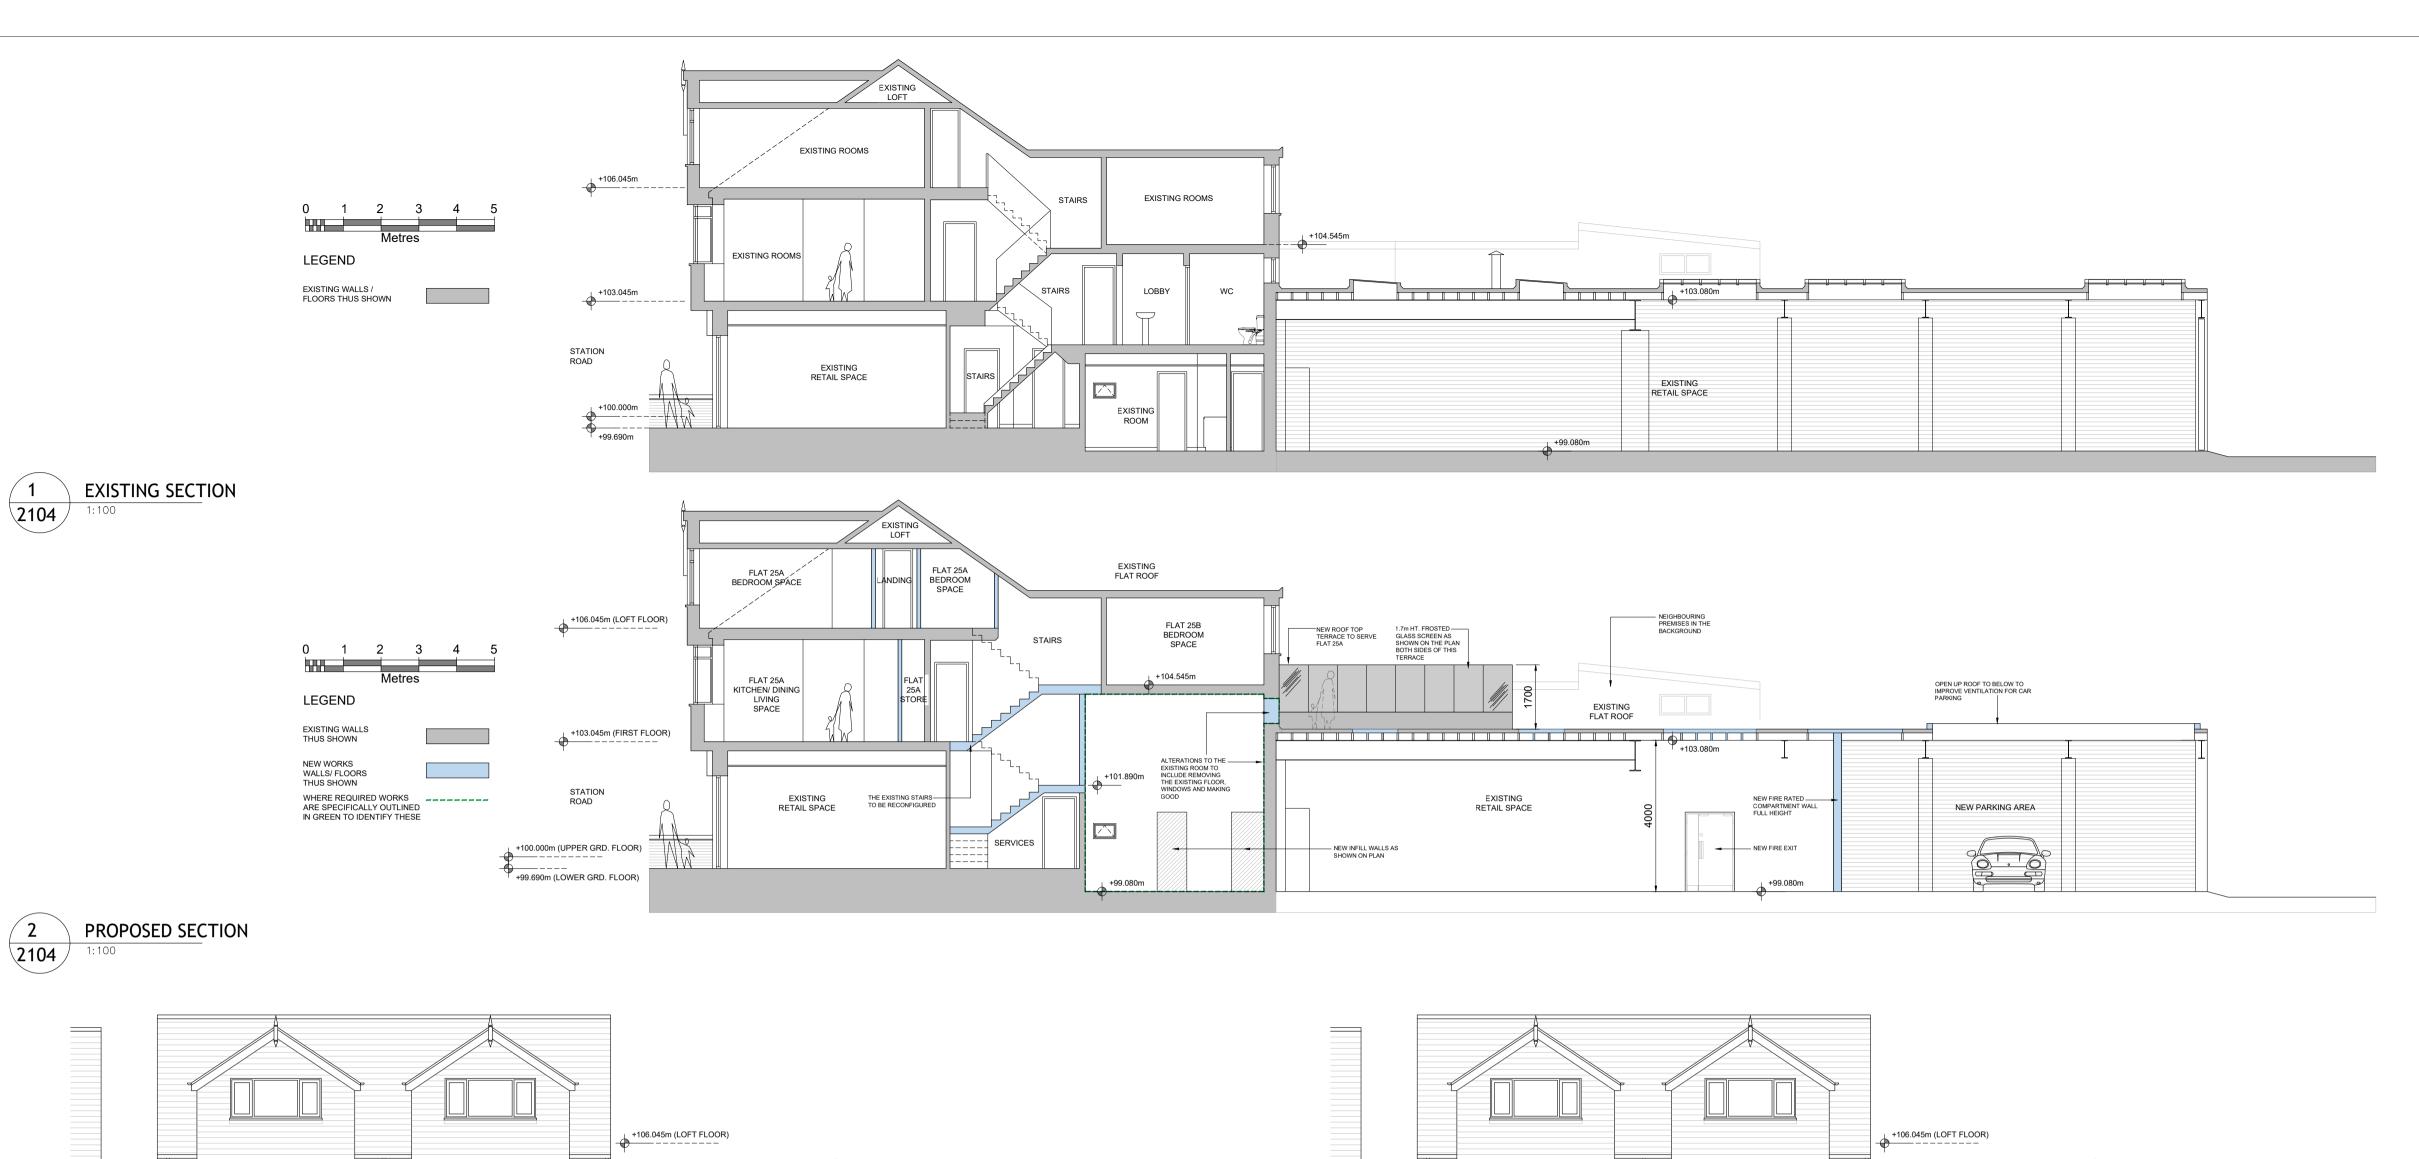

## McCabe

Client, Project Name & Address:

25-27 STATION ROAD, NEW MILTON, BH25 6HN

Drawing Title:
EXISTING & PROPOSED
SECTION & ELEVATIONS

|   | Drawn By             | B.R.      | Date       | 09.03.2024 |      |  |  |  |
|---|----------------------|-----------|------------|------------|------|--|--|--|
| · | Drawing Number       |           |            |            |      |  |  |  |
|   | NML-BR-XX-PL-DR-2104 |           |            |            |      |  |  |  |
|   | Scale                | Orig. She | Sheet Size |            | Rev. |  |  |  |
|   | 1:100                | @ A1      |            |            | R02  |  |  |  |