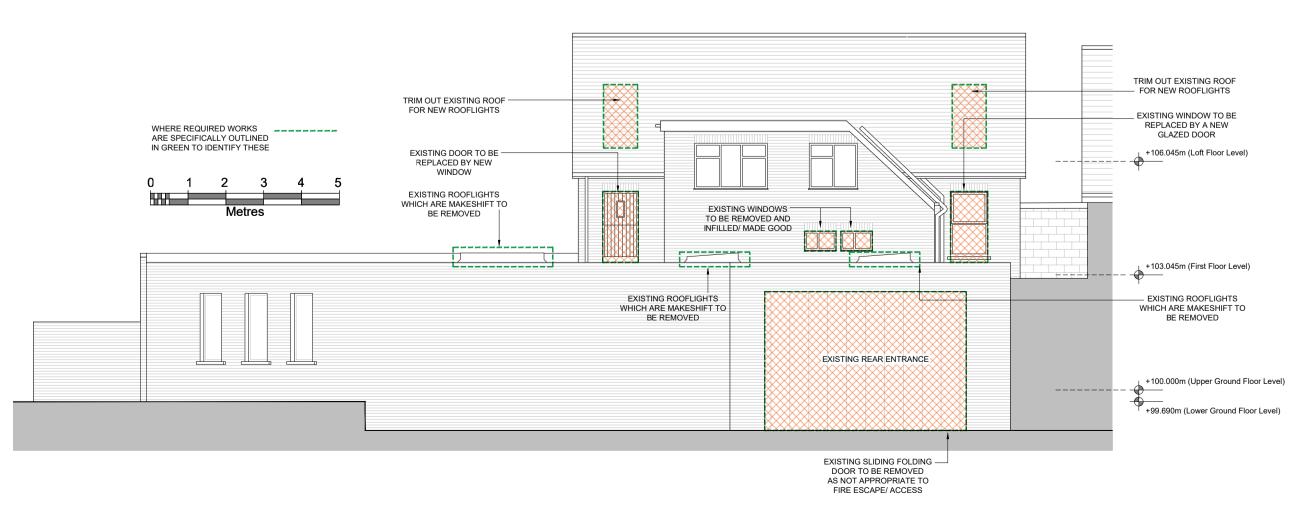

+103.045m (FIRST FLOOR)

25-27 STATION ROAD, SUBJECT TO THIS PLANNING APPLICATION

EXISTING SIGNAGE BOARD

5 EXISTING REAR ELEVATION (FACING REAR LANE)
2104 1:100

EXISTING SIGNAGE BOARD

PROPOSED FRONT ELEVATION (FACING STATION ROAD)