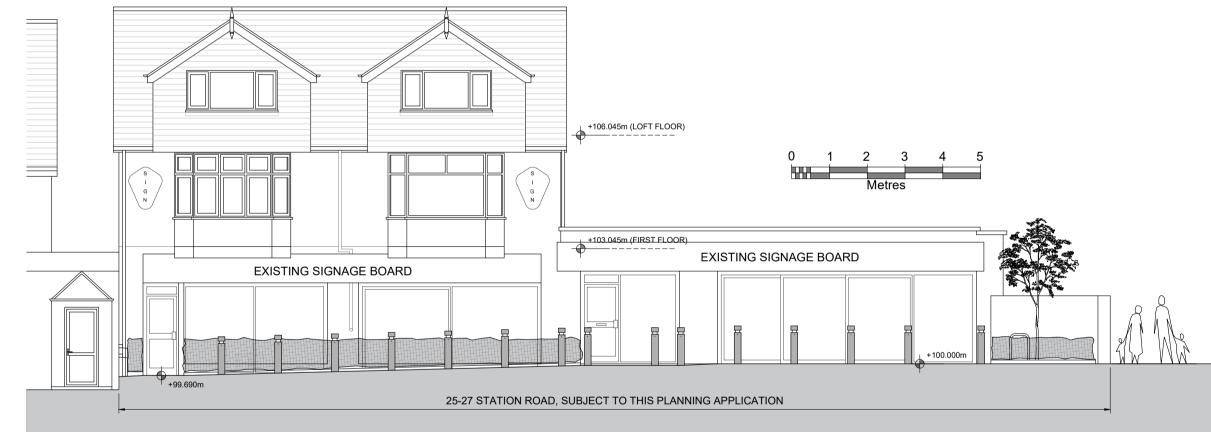

+103.045m (FIRST FLOOR)

25-27 STATION ROAD, SUBJECT TO THIS PLANNING APPLICATION

EXISTING SIGNAGE BOARD

5 EXISTING REAR ELEVATION (FACING REAR LANE)
2104 1:100

EXISTING SIGNAGE BOARD

PROPOSED FRONT ELEVATION (FACING STATION ROAD)