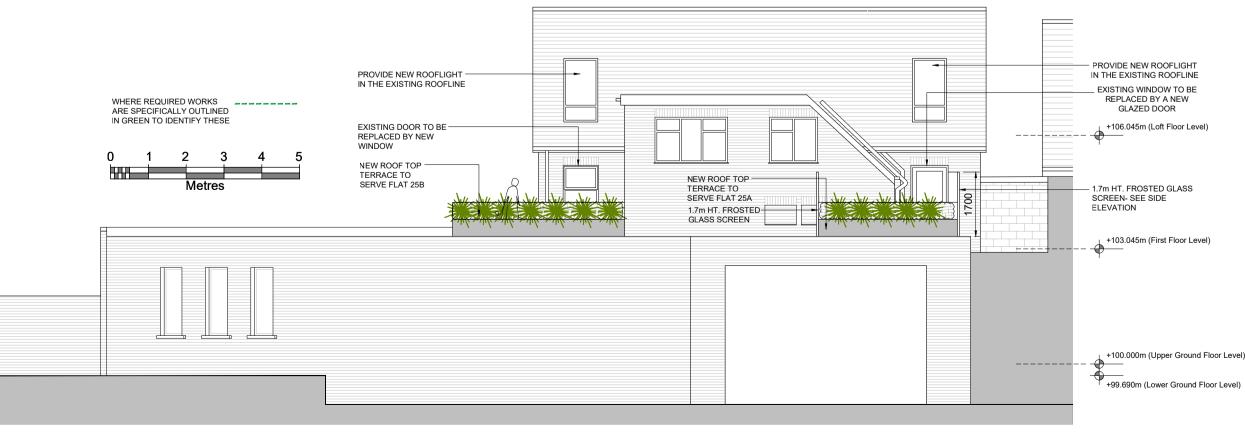

+103.045m (FIRST FLOOR)

25-27 STATION ROAD, SUBJECT TO THIS PLANNING APPLICATION

EXISTING SIGNAGE BOARD

5 EXISTING REAR ELEVATION (FACING REAR LANE)
2104 1:100

EXISTING SIGNAGE BOARD

PROPOSED FRONT ELEVATION (FACING STATION ROAD)