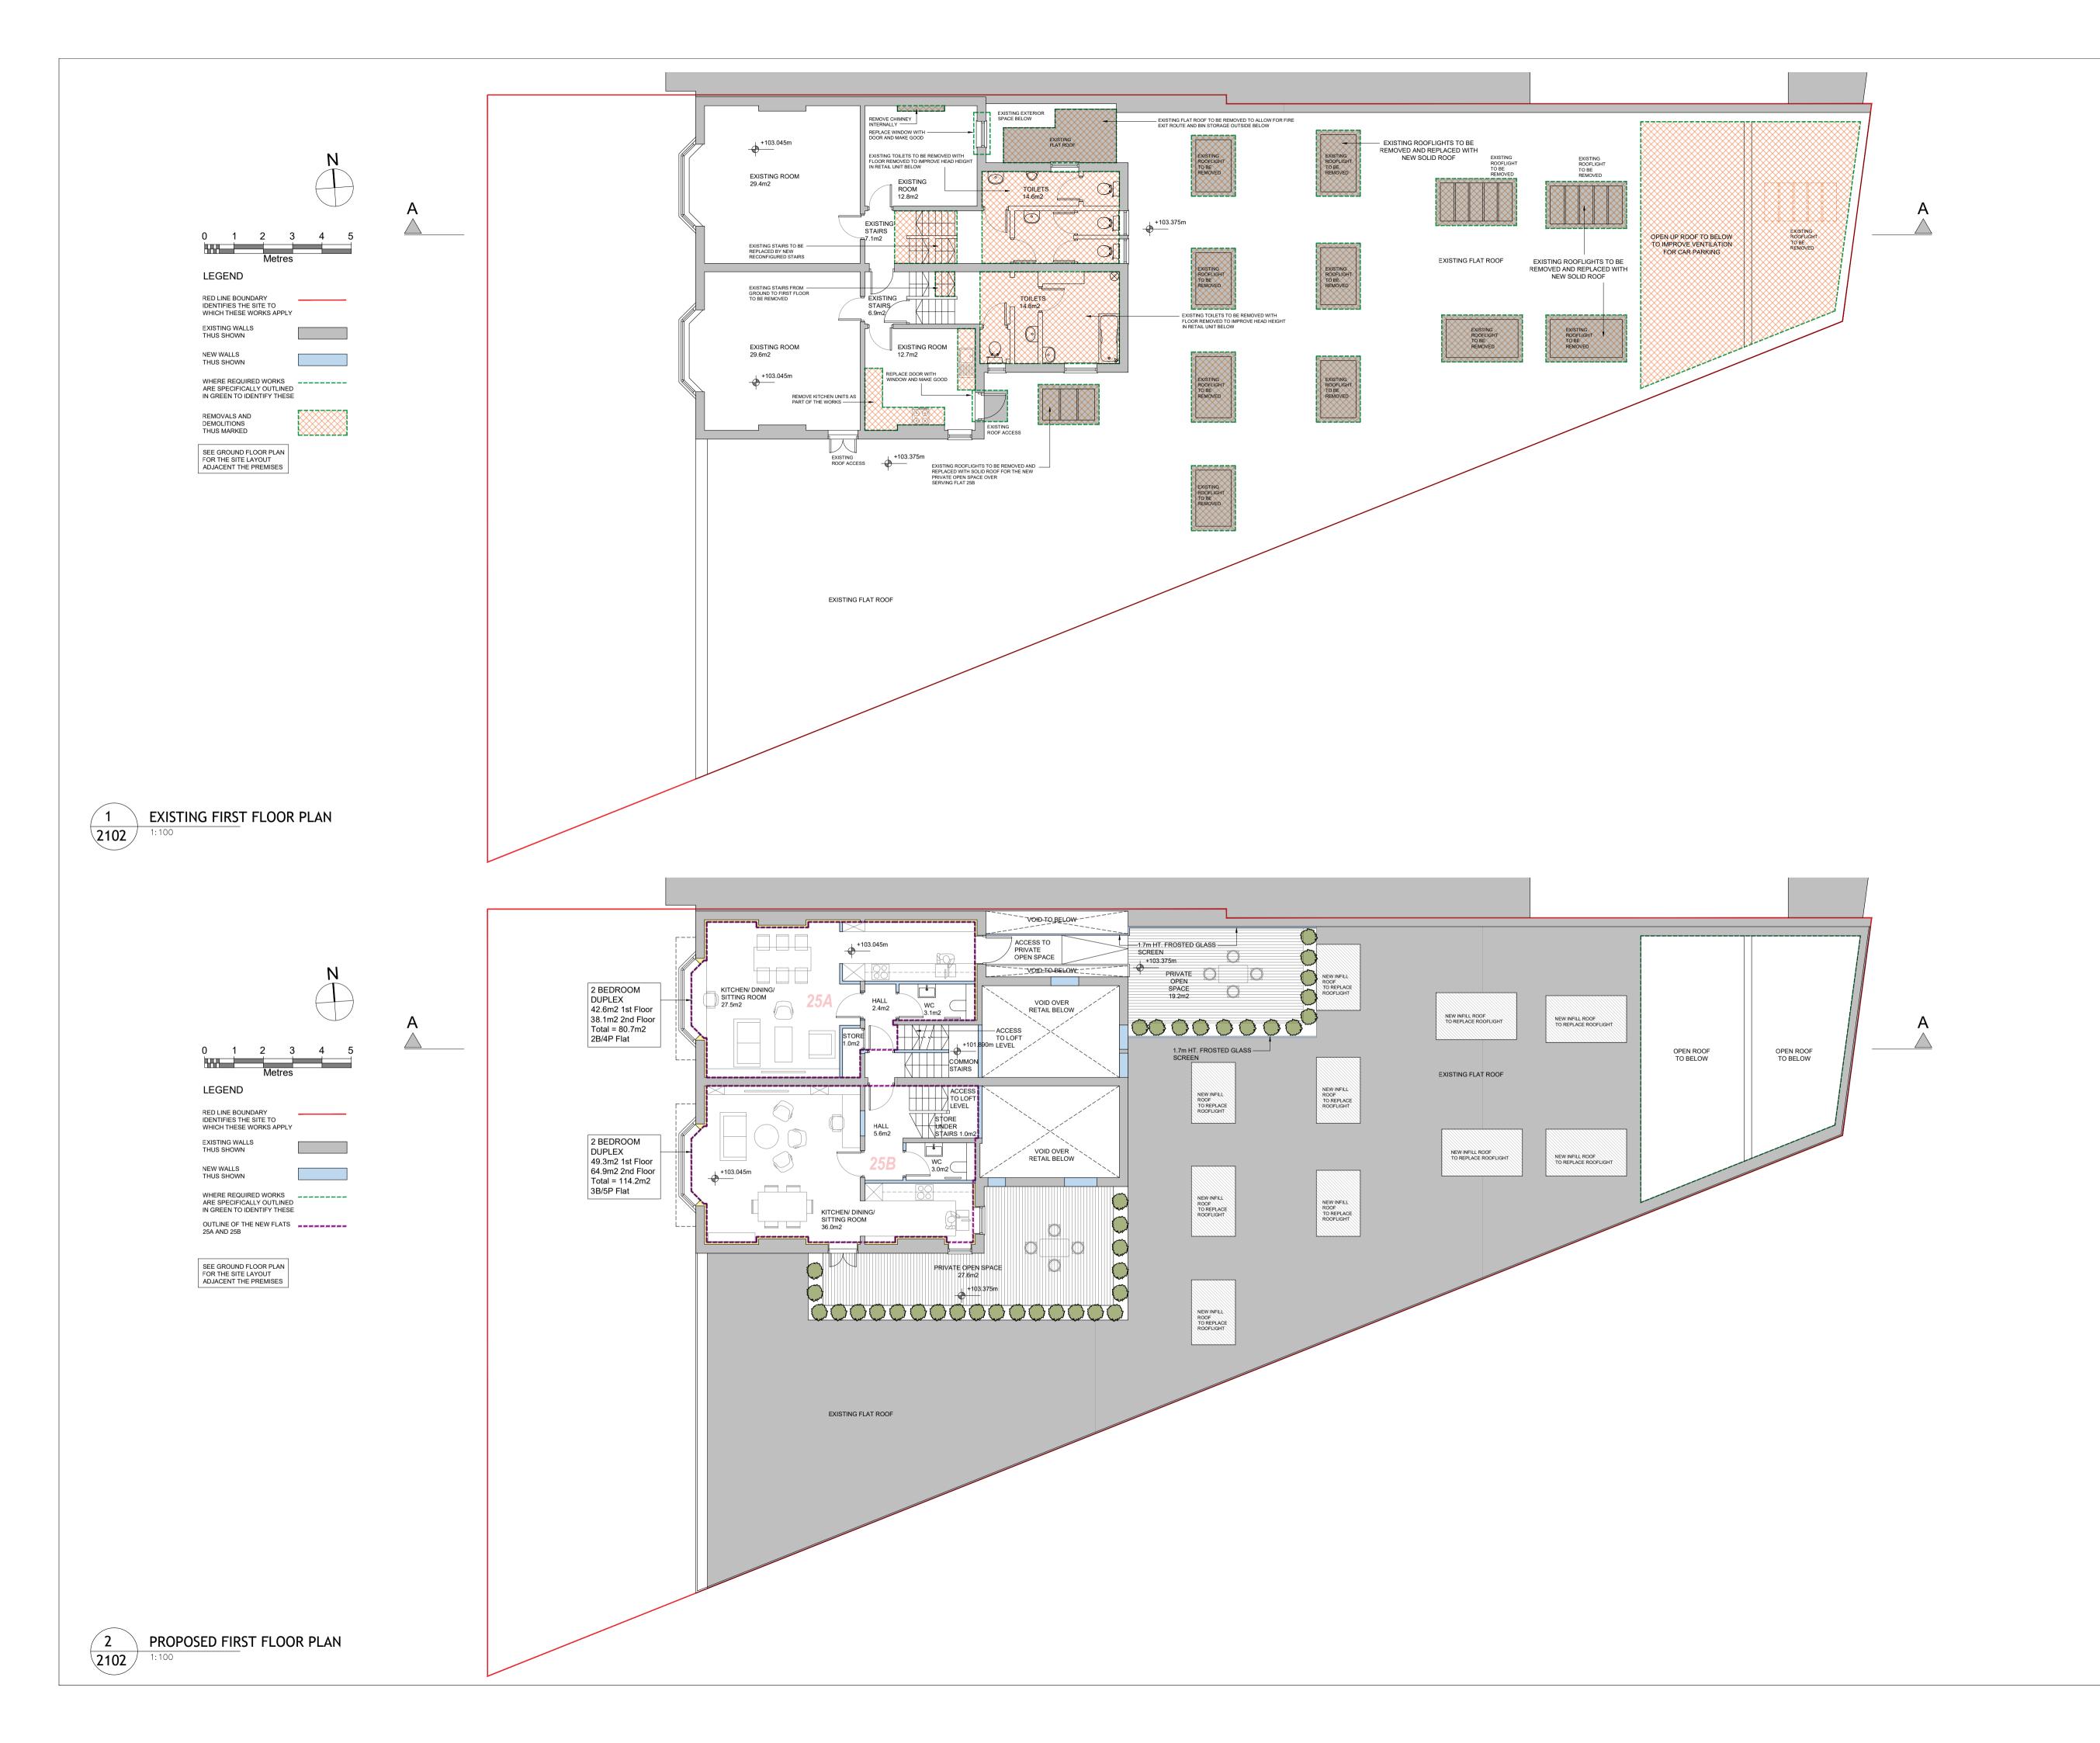

## McCabe McCabe Builders (London) Ltd

Client, Project Name & Address:

25-27 STATION ROAD, NEW MILTON, BH25 6HN

Drawing Title:
EXISTING & PROPOSED
FIRST FLOOR PLAN

| Drawn By       | B.R.                 | Date    | 09.03.2024 |      |   |  |  |  |
|----------------|----------------------|---------|------------|------|---|--|--|--|
| Drawing Number |                      |         |            |      |   |  |  |  |
| NML-BR-XX-PL   | NML-BR-XX-PL-DR-2102 |         |            |      |   |  |  |  |
| Scale          | Orig. She            | et Size |            | Rev. | _ |  |  |  |
| 1:100          | @ A1                 |         |            | R01  |   |  |  |  |