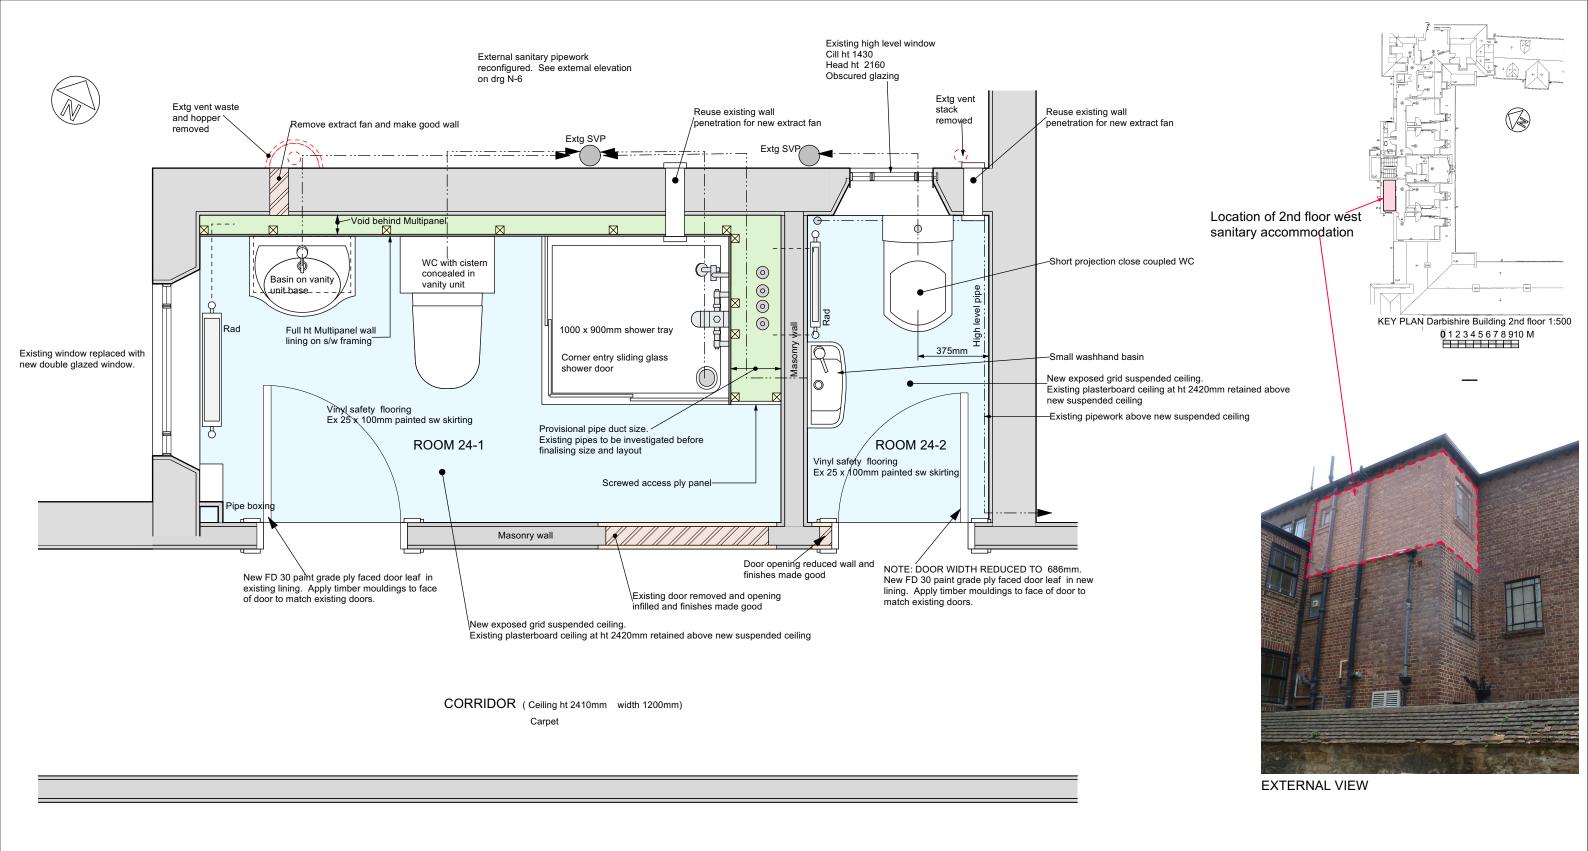

NOTE: Please refer to drawing No S1 for general specification notes applicable to all rooms in the 2024 refurbishment.

|        |           |                                                    | DARBISHIRE BUILDING 2024 REFURBISHMENT SOMERVILLE COLLEGE WOODSTOCK ROAD OXFORD OX2 6HD | PROPOSED PLAN 2nd FLOOR SANITARY ACCOM Planning drawing, Not for construction |           | © Bruce Mullett. Copyright reserved. All dimensions to be checked on site before work commences. Do not scale, use figured dimensions, if in doubt ask. |                                                                               |
|--------|-----------|----------------------------------------------------|-----------------------------------------------------------------------------------------|-------------------------------------------------------------------------------|-----------|---------------------------------------------------------------------------------------------------------------------------------------------------------|-------------------------------------------------------------------------------|
|        |           |                                                    |                                                                                         |                                                                               |           | Scale: 1:20 @ A3                                                                                                                                        |                                                                               |
|        |           |                                                    |                                                                                         |                                                                               |           | Date: January 2024                                                                                                                                      |                                                                               |
| А      | 26/2/2024 | Layout revised following design review with client |                                                                                         | Project No: Drg No:                                                           |           | Drawn By: bpm                                                                                                                                           | Architecture                                                                  |
| Rev No | Date:     | Description:                                       |                                                                                         | 23-05                                                                         | N-1 rev A | Reviewed By: bpm                                                                                                                                        | e: bruce@brucearchitecture.uk 8 Hertford Street Oxford t: 07851 853042 OX43AJ |