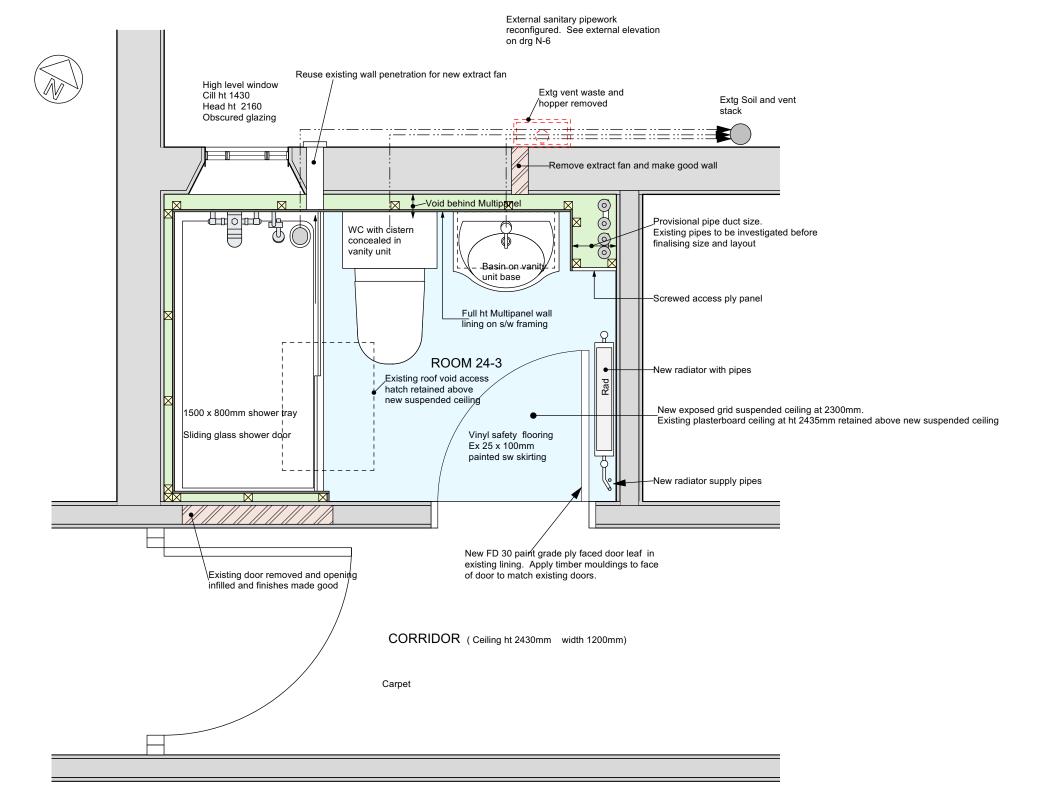

## NOTE: Please refer to drawing No S1 for general specification applicable to all rooms in the 2024 refurbishment.

| Mullett. Copyright reserved.<br>sions to be checked on site before work commences. Do not scale, use figured dimensions, if in doubt ask. |                                                  |                                    |  |  |  |  |  |
|-------------------------------------------------------------------------------------------------------------------------------------------|--------------------------------------------------|------------------------------------|--|--|--|--|--|
| 1:20 @ A3                                                                                                                                 | Bruce<br>Architecture                            |                                    |  |  |  |  |  |
| January 2024                                                                                                                              |                                                  |                                    |  |  |  |  |  |
| <sup>By:</sup> bpm                                                                                                                        |                                                  |                                    |  |  |  |  |  |
| <sup>ed By:</sup> bpm                                                                                                                     | e: bruce@brucearchitecture.uk<br>t: 07851 853042 | 8 Hertford Street Oxford<br>OX43AJ |  |  |  |  |  |