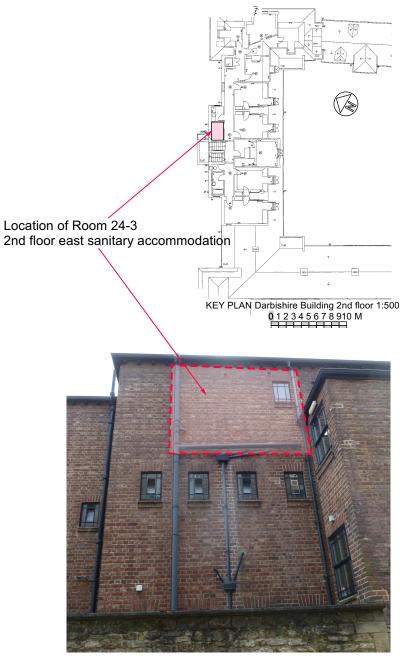

| Project No: Drg No:                                                | Drawn B                 |
| A       | 26/2/2024 | Layout revised following design review with client |                                                    |                                                                    |                         |
| Rev No: | Date:     | Description:                                       |                                                    | <sup>23-05</sup> N-2 rev A                                         | Reviewe                 |
|         |           |                                                    |                                                    |                                                                    |                         |



EXTERNAL VIEW

## NOTE: Please refer to drawing No S1 for general specification applicable to all rooms in the 2024 refurbishment.

| Mullett. Copyright reserved.<br>sions to be checked on site before work commences. Do not scale, use figured dimensions, if in doubt ask. |                                                  |                                    |  |  |  |  |  |
|-------------------------------------------------------------------------------------------------------------------------------------------|--------------------------------------------------|------------------------------------|--|--|--|--|--|
| 1:20 @ A3                                                                                                                                 | Bruce<br>Architecture