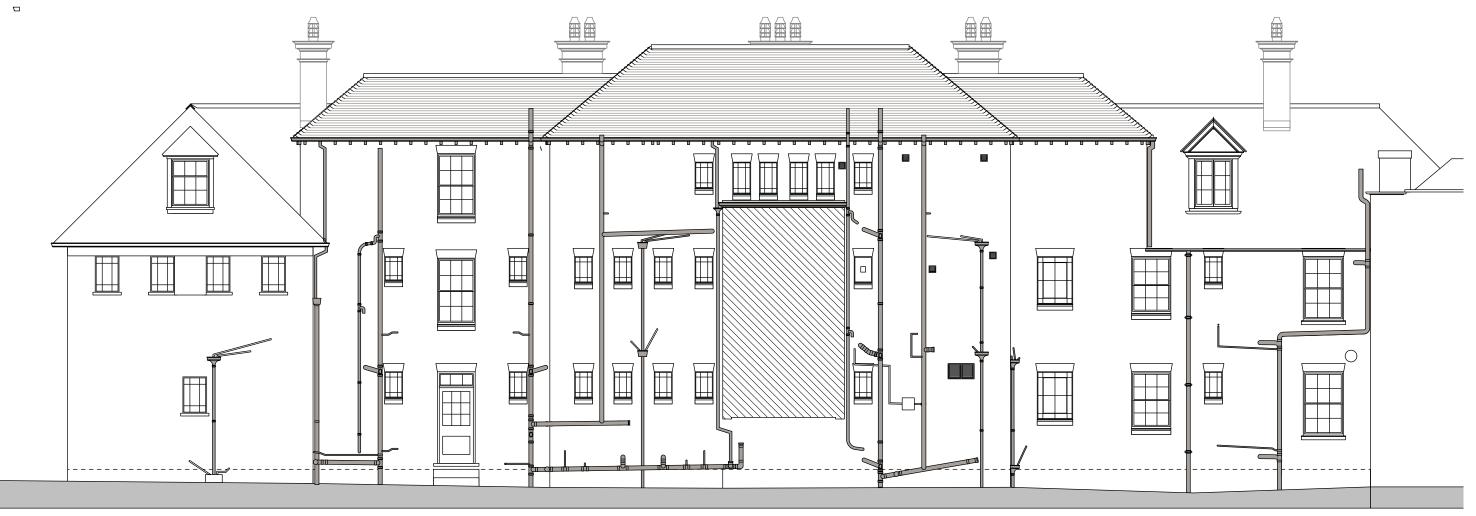

NORTH ELEVATION B FROM INSIDE BOUNDARY WALL

|        |       |              | Project:<br>DARBISHIRE BUILDING 2024 REFURBISHMENT<br>SOMERVILLE COLLEGE<br>WOODSTOCK ROAD<br>OXFORD<br>OX2 6HD | Drg Title:<br>EXISTING GROUND PLAN<br>AND ELEVATION B<br>Planning drawing, Not for construction<br>Project No:<br>Drg No:<br>Drg No: | © Bruce M<br>All dimens<br>Scale:<br>Date:<br>Drawn E |
|--------|-------|--------------|-----------------------------------------------------------------------------------------------------------------|--------------------------------------------------------------------------------------------------------------------------------------|-------------------------------------------------------|
| Rev No | Date: | Description: |                                                                                                                 | 23-05 E-7                                                                                                                            | Reviewe                                               |