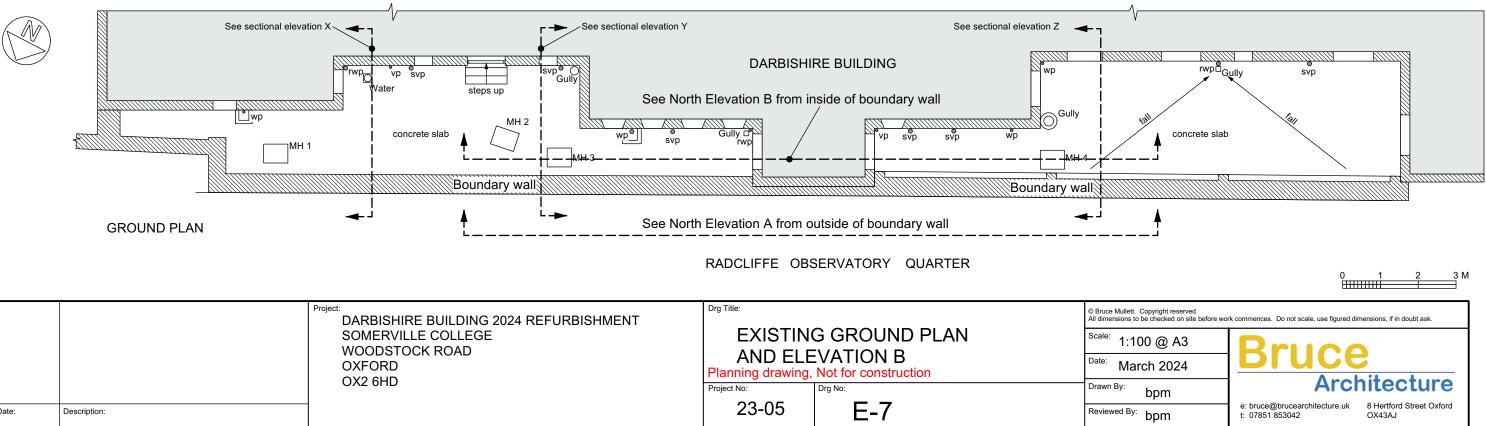

NORTH ELEVATION B FROM INSIDE BOUNDARY WALL

|        |       |              | Project:<br>DARBISHIRE BUILDING 2024 REFURBISHMENT<br>SOMERVILLE COLLEGE<br>WOODSTOCK ROAD<br>OXFORD<br>OX2 6HD | Drg Title:<br>EXISTING GROUND PLAN<br>AND ELEVATION B<br>Planning drawing, Not for construction<br>Project No:<br>Drg No:<br>Drg No: | © Bruce M<br>All dimens<br>Scale:<br>Date:<br>Drawn E |
|--------|-------|--------------|-----------------------------------------------------------------------------------------------------------------|--------------------------------------------------------------------------------------------------------------------------------------|-------------------------------------------------------|
| Rev No | Date: | Description: |                                                                                                                 | 23-05 E-7                                                                                                                            | Reviewe                                               |