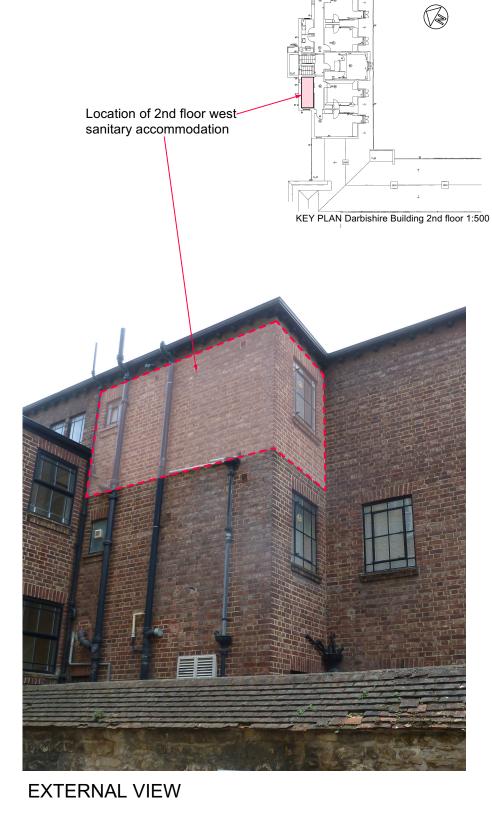

CORRIDOR ( Ceiling ht 2410mm width 1200mm)
Carpet





|     |         |                    | DARBISHIRE BUILDING 2024 REFURBISHMENT<br>SOMERVILLE COLLEGE<br>WOODSTOCK ROAD<br>OXFORD<br>OX2 6HD | 2nd FLOOR SANITARY ACCOM EXISTING PLAN - WEST Planning drawing, Not for construction |         | © Bruce Mullett. Copyright reserved. All dimensions to be checked on site before work commences. Do not scale, use figured dimensions, if in doubt ask. |                                                                                  |
|-----|---------|--------------------|-----------------------------------------------------------------------------------------------------|--------------------------------------------------------------------------------------|---------|--------------------------------------------------------------------------------------