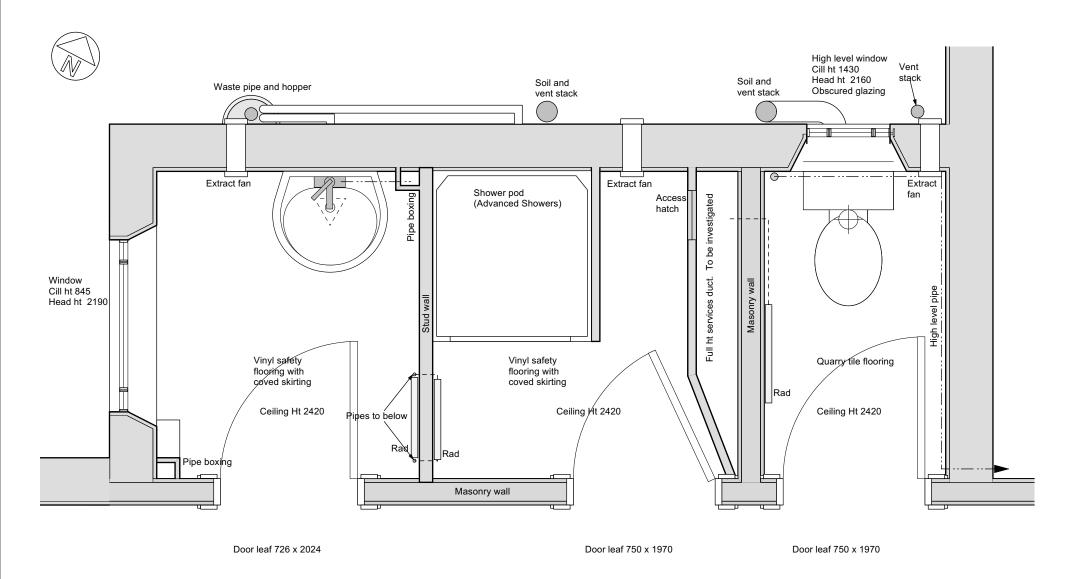

CORRIDOR ( Ceiling ht 2410mm width 1200mm)
Carpet

|     |         |                    | DARBISHIRE BUILDING 2024 REFURBISHMENT<br>SOMERVILLE COLLEGE<br>WOODSTOCK ROAD<br>OXFORD<br>OX2 6HD | 2nd FLOOR SANITARY ACCOM EXISTING PLAN - WEST Planning drawing, Not for construction |         | © Bruce Mullett. Copyright reserved. All dimensions to be checked on site before work commences. Do not scale, use figured dimensions, if in doubt ask. |                                                                                  |
|-----|---------|--------------------|-----------------------------------------------------------------------------------------------------|--------------------------------------------------------------------------------------|---------|---------------------------------------------------------------------------------------------------------------------------------------------------------|----------------------------------------------------------------------------------|
|     |         |                    |                                                                                                     |                                                                                      |         | Scale: 1:20 @ A3  Date: January 2024                                                                                                                    | Bruce                                                                            |
|     |         |                    |                                                                                                     | Project No:                                                                          | Drg No: | Drawn By: bpm                                                                                                                                           | Architecture                                                                     |
| Rev | No: Dat | Date: Description: |                                                                                                     | 23-05                                                                                | E-1     | Reviewed By: bpm                                                                                                                                        | e: bruce@brucearchitecture.uk 8 Hertford Street Oxford<br>t: 07851 853042 OX43AJ |