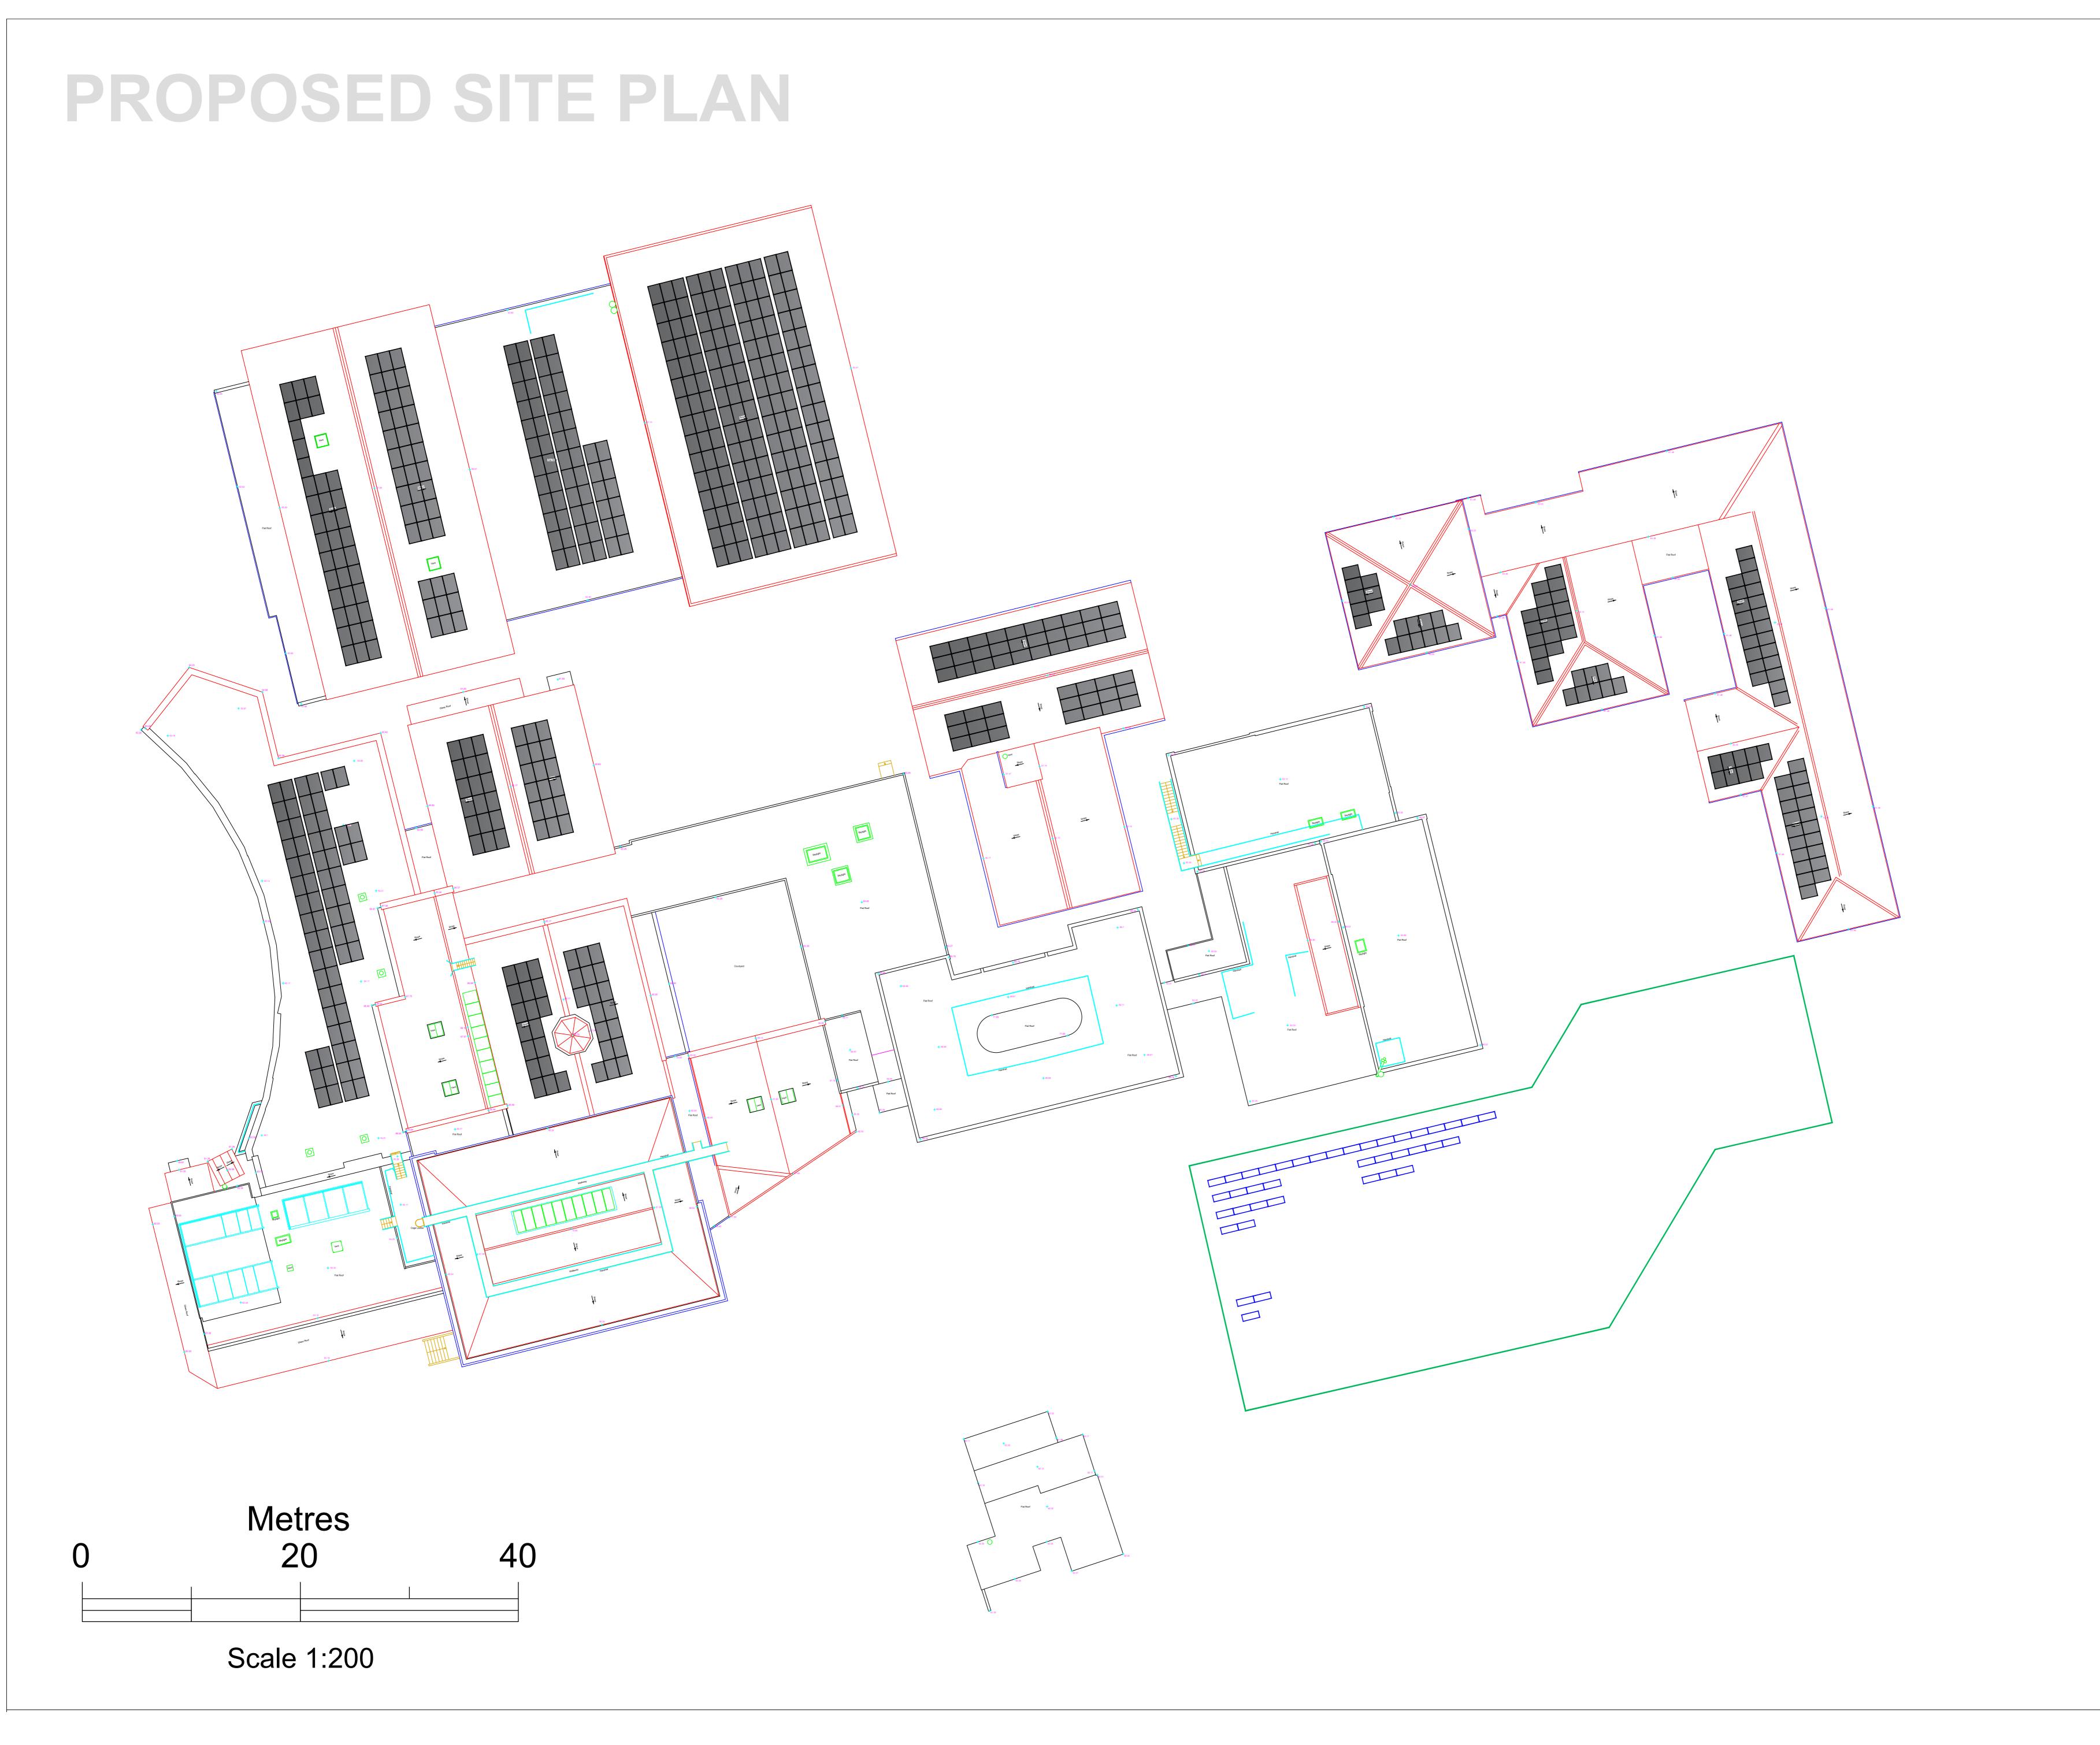

## **DRAWING NOTES:**

- 1. IF IN DOUBT ASK.
- 2. EXISTING PV

3. PROPOSED PV

4. NEW BUILD

GLARE EFFECTS.

5. THIS DESIGN HAS ADDRESED THE CONSIDERATION OF GLINT AND

| Rev | Description | Dwn | Date     |
|-----|-------------|-----|----------|
| 01  | PROPOSAL    | LC  | 26/03/24 |
| 02  | PROPOSAL    | MP  | 27/03/24 |

## **PROPOSAL**

| Drawing title       | SITE F             | PLAN            |           |          |
|---------------------|--------------------|-----------------|-----------|----------|
| System size         | Client             |                 |           |          |
| 252.03 kWp          | OXFORD HIGH SCHOOL |                 |           |          |
| No. of solar panels | Site Address       |                 |           |          |
| 593                 |                    | ROUGH<br>(FORD, |           |          |
| Scale               | Date               | Drawn           | Checked   | Approved |
| 1:200 @ A0          | <b>MAR 24</b>      | MP              | MP        | JO       |
| 1.200 W AU          |                    |                 |           |          |
| Project no.         | Dwg no.            | Revision        | Sheet No. |          |