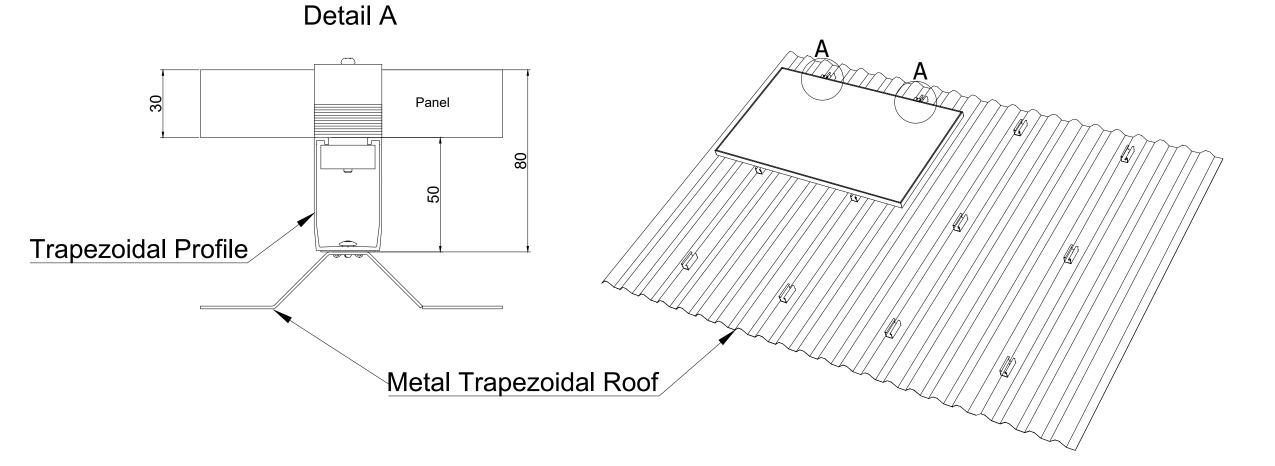

PV Module flush mounted to roof
Pitch and orientation follows the slope of roof

Metal Trapezoidal Roof

 01
 PROPOSAL
 RI
 18/12/23

 Rev
 Description
 Dwn
 Date

IF IN DOUBT ASK.

ALL MEASUREMENTS IN MM.