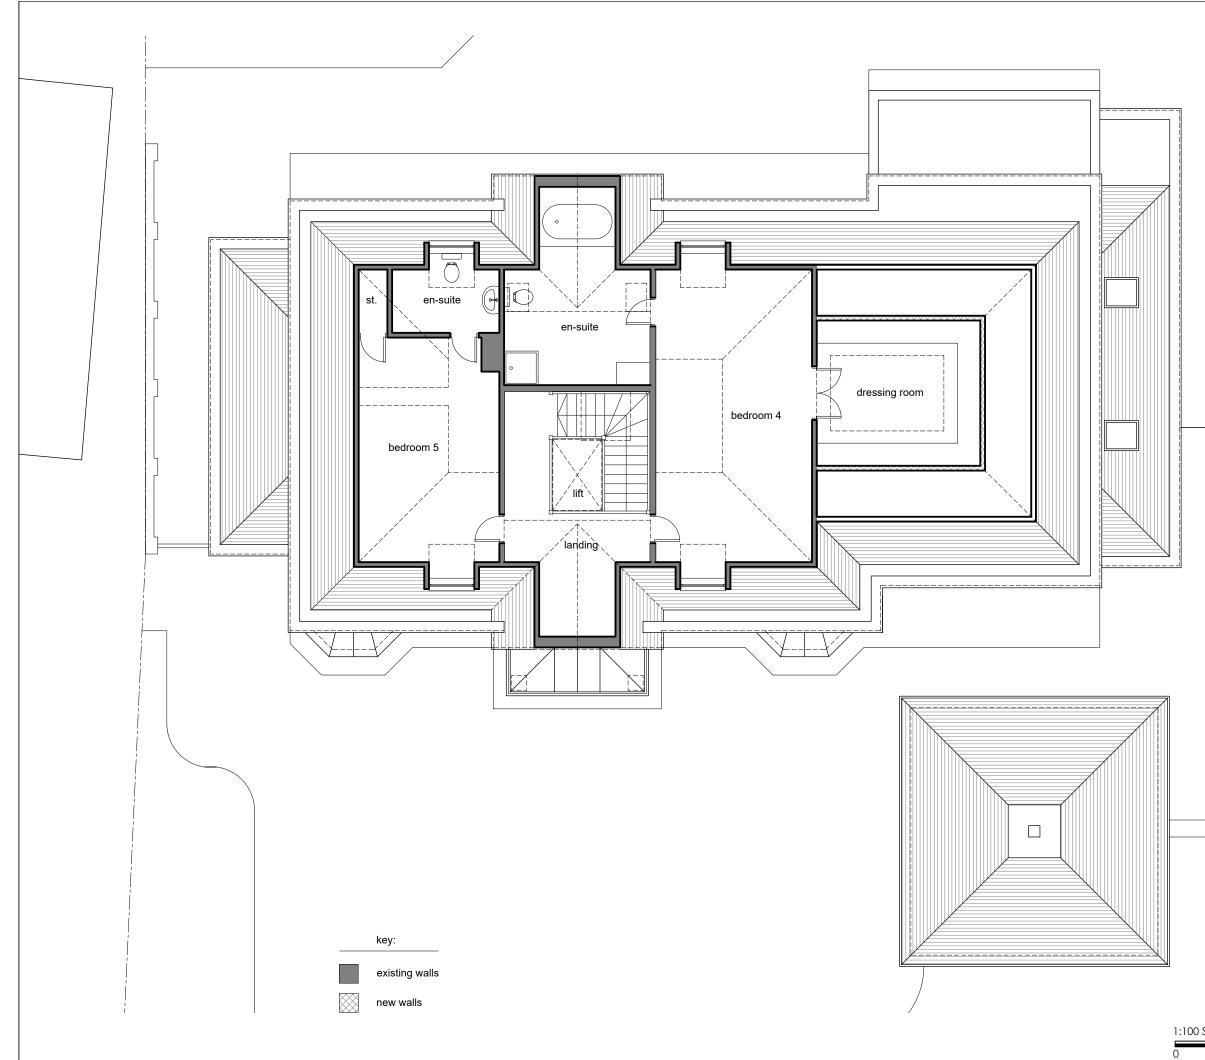

|       |        | Rev:                                                                        | Date:                                       |
|-------|--------|-----------------------------------------------------------------------------|---------------------------------------------|
|       |        | А                                                                           | 16/02/21                                    |
|       |        | Changes made in response to client feedback                                 |                                             |
|       |        | в                                                                           | 23/02/21                                    |
|       |        |                                                                             | external WC and m / bed<br>amended          |
|       |        | С                                                                           | 26/02/21                                    |
|       |        | External WC and boiler room amended                                         |                                             |
|       |        | D                                                                           | 30/03/21                                    |
|       |        | Roof mo<br>from Est                                                         | dified after feedback<br>ate                |
|       |        | E                                                                           | 12/07/21                                    |
|       |        |                                                                             | s made in response to<br>feedback           |
|       |        | F                                                                           | 20/12/22                                    |
|       |        |                                                                             | s made in response to mments received 12/22 |
|       |        | G                                                                           | 17/01/23                                    |
|       |        | Changes<br>client me                                                        | s made in response to<br>seting             |
|       |        |                                                                             |                                             |
|       |        | Client:                                                                     |                                             |
|       |        | Mr & Mrs K. Rajaseelan                                                      |                                             |
|       |        | <sup>Project:</sup><br>12 Forest Ridge<br>Keston Park BR2 6EQ               |                                             |
|       |        |                                                                             | d Second Floor Plan                         |
|       |        | <sup>Scale:</sup> 1:100                                                     | @A3 Dec 2020                                |
|       |        | Opu                                                                         | s 2 Architect                               |
| Seels |        | Amberley, 16 We<br>Carshalton, Surre<br>Telephone: 020 &<br>nlingwood@bluey | ey, SM5 4EJ<br>8643 7557                    |
| Scale | 3 4 5m | Drawing No.                                                                 |                                             |
| . 2   |        | 101                                                                         | DWG   P   10   G                            |