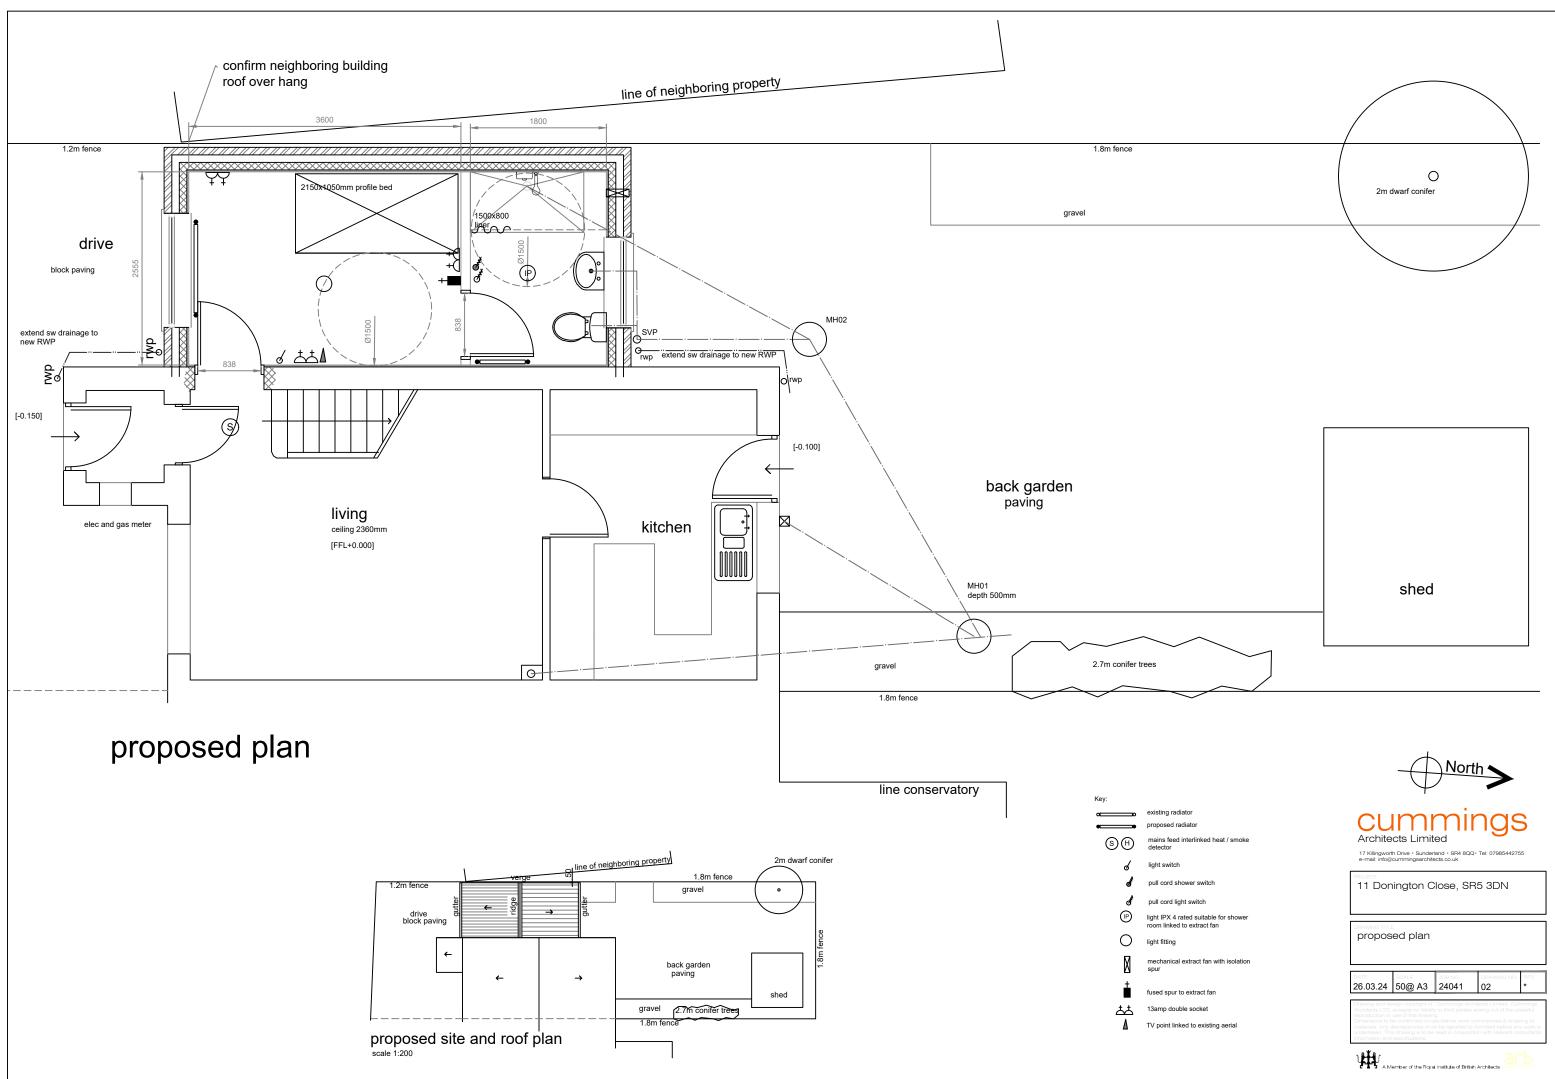

| 11 Donington Close, SR5 3DN                                                                                                                                                                                                                                                                                                                                                                                                                                                                                                           |                   |                       |               |           |
|---------------------------------------------------------------------------------------------------------------------------------------------------------------------------------------------------------------------------------------------------------------------------------------------------------------------------------------------------------------------------------------------------------------------------------------------------------------------------------------------------------------------------------------|-------------------|-----------------------|---------------|-----------|
| proposed plan                                                                                                                                                                                                                                                                                                                                                                                                                                                                                                                         |                   |                       |               |           |
| DATE<br>26.03.24                                                                                                                                                                                                                                                                                                                                                                                                                                                                                                                      | 50@ A3            | JOB NO.<br>24041      | DRAWING NO.   | REV.<br>* |
| Drawing and delegin copyright of "Cummings Architects Limited, Cummings<br>Architects LTD acceptor no labelity to time parties arrang out of the unlexiful<br>Dimensions to be confirmed on size before work commonos & Architects<br>Dimensions to be confirmed on size before work, commonos & Architect before any work is<br>undertaken. This discregances must be reported to Architect before any work is<br>undertaken. This discregances are and in circulation with relevant consultants<br>informations and specifications. |                   |                       |               |           |
| у <b>Щ</b> у_ <sub>АМ</sub>                                                                                                                                                                                                                                                                                                                                                                                                                                                                                                           | ember of the Rovi | al institute of Briti | sh Architects |           |