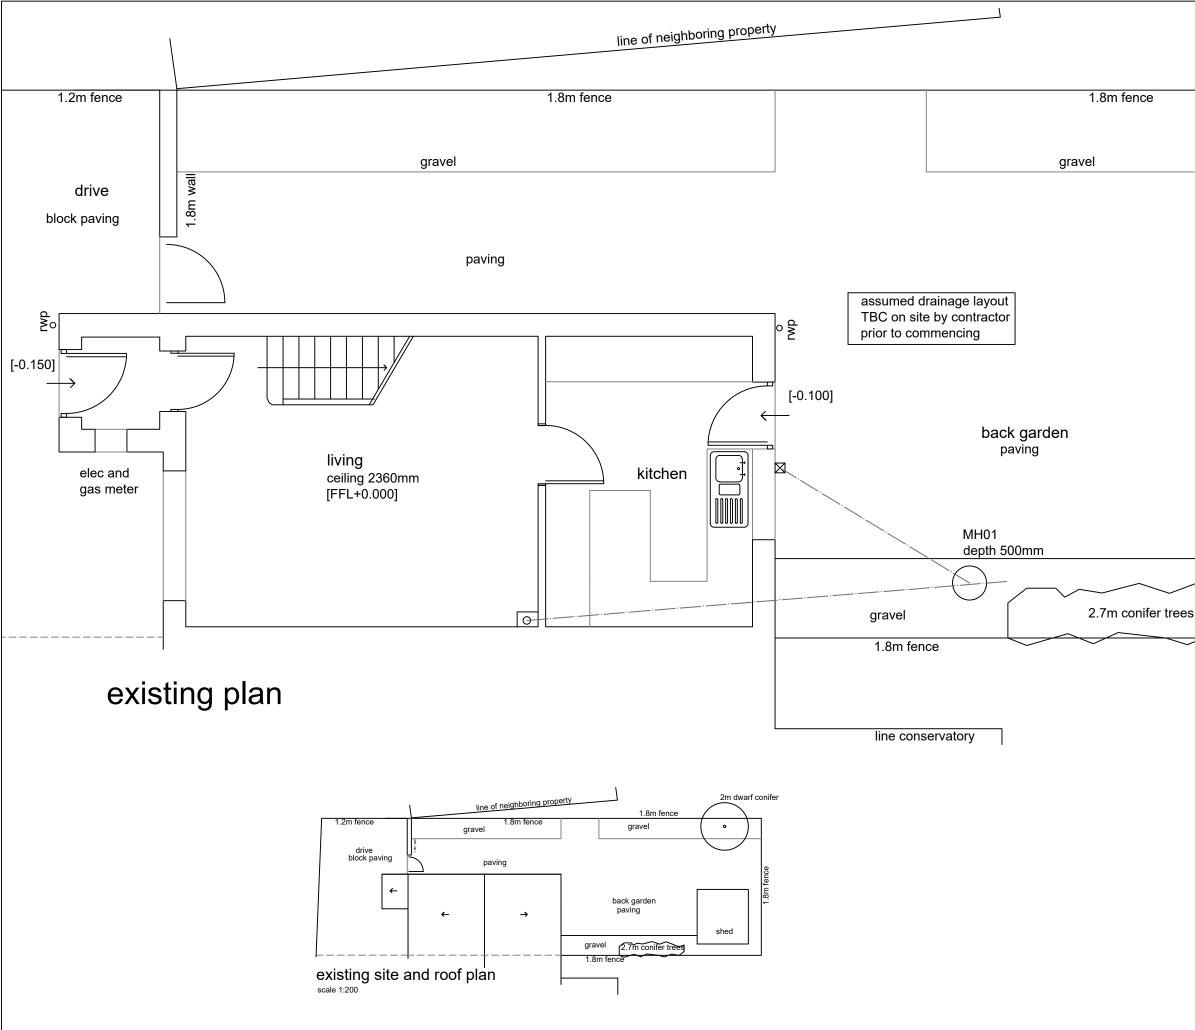

## Architects Limited

17 Killingworth Drive • Sunderland • SR4 8QQ • Tel: 07985442 e-mail: info@cummingsarchitects.co.uk

| 11 Don                                                                    | ington C        | lose, Sl         | R5 3DN                                                                                                                       |           |
|---------------------------------------------------------------------------|-----------------|------------------|------------------------------------------------------------------------------------------------------------------------------|-----------|
| existing                                                                  |                 |                  |                                                                                                                              |           |
| DATE<br>26.03.24                                                          | SOALE<br>50@ A3 | JOB NO.<br>24041 | DRAWING NO.                                                                                                                  | REV.<br>* |
| Architects LTD.<br>reproduction or<br>Dimensions to b<br>materials. Any d |                 |                  | chitects Limited. Curr<br>s arising out of the uni<br>commences & order<br>b Architect before any<br>ction with relevant cor |           |