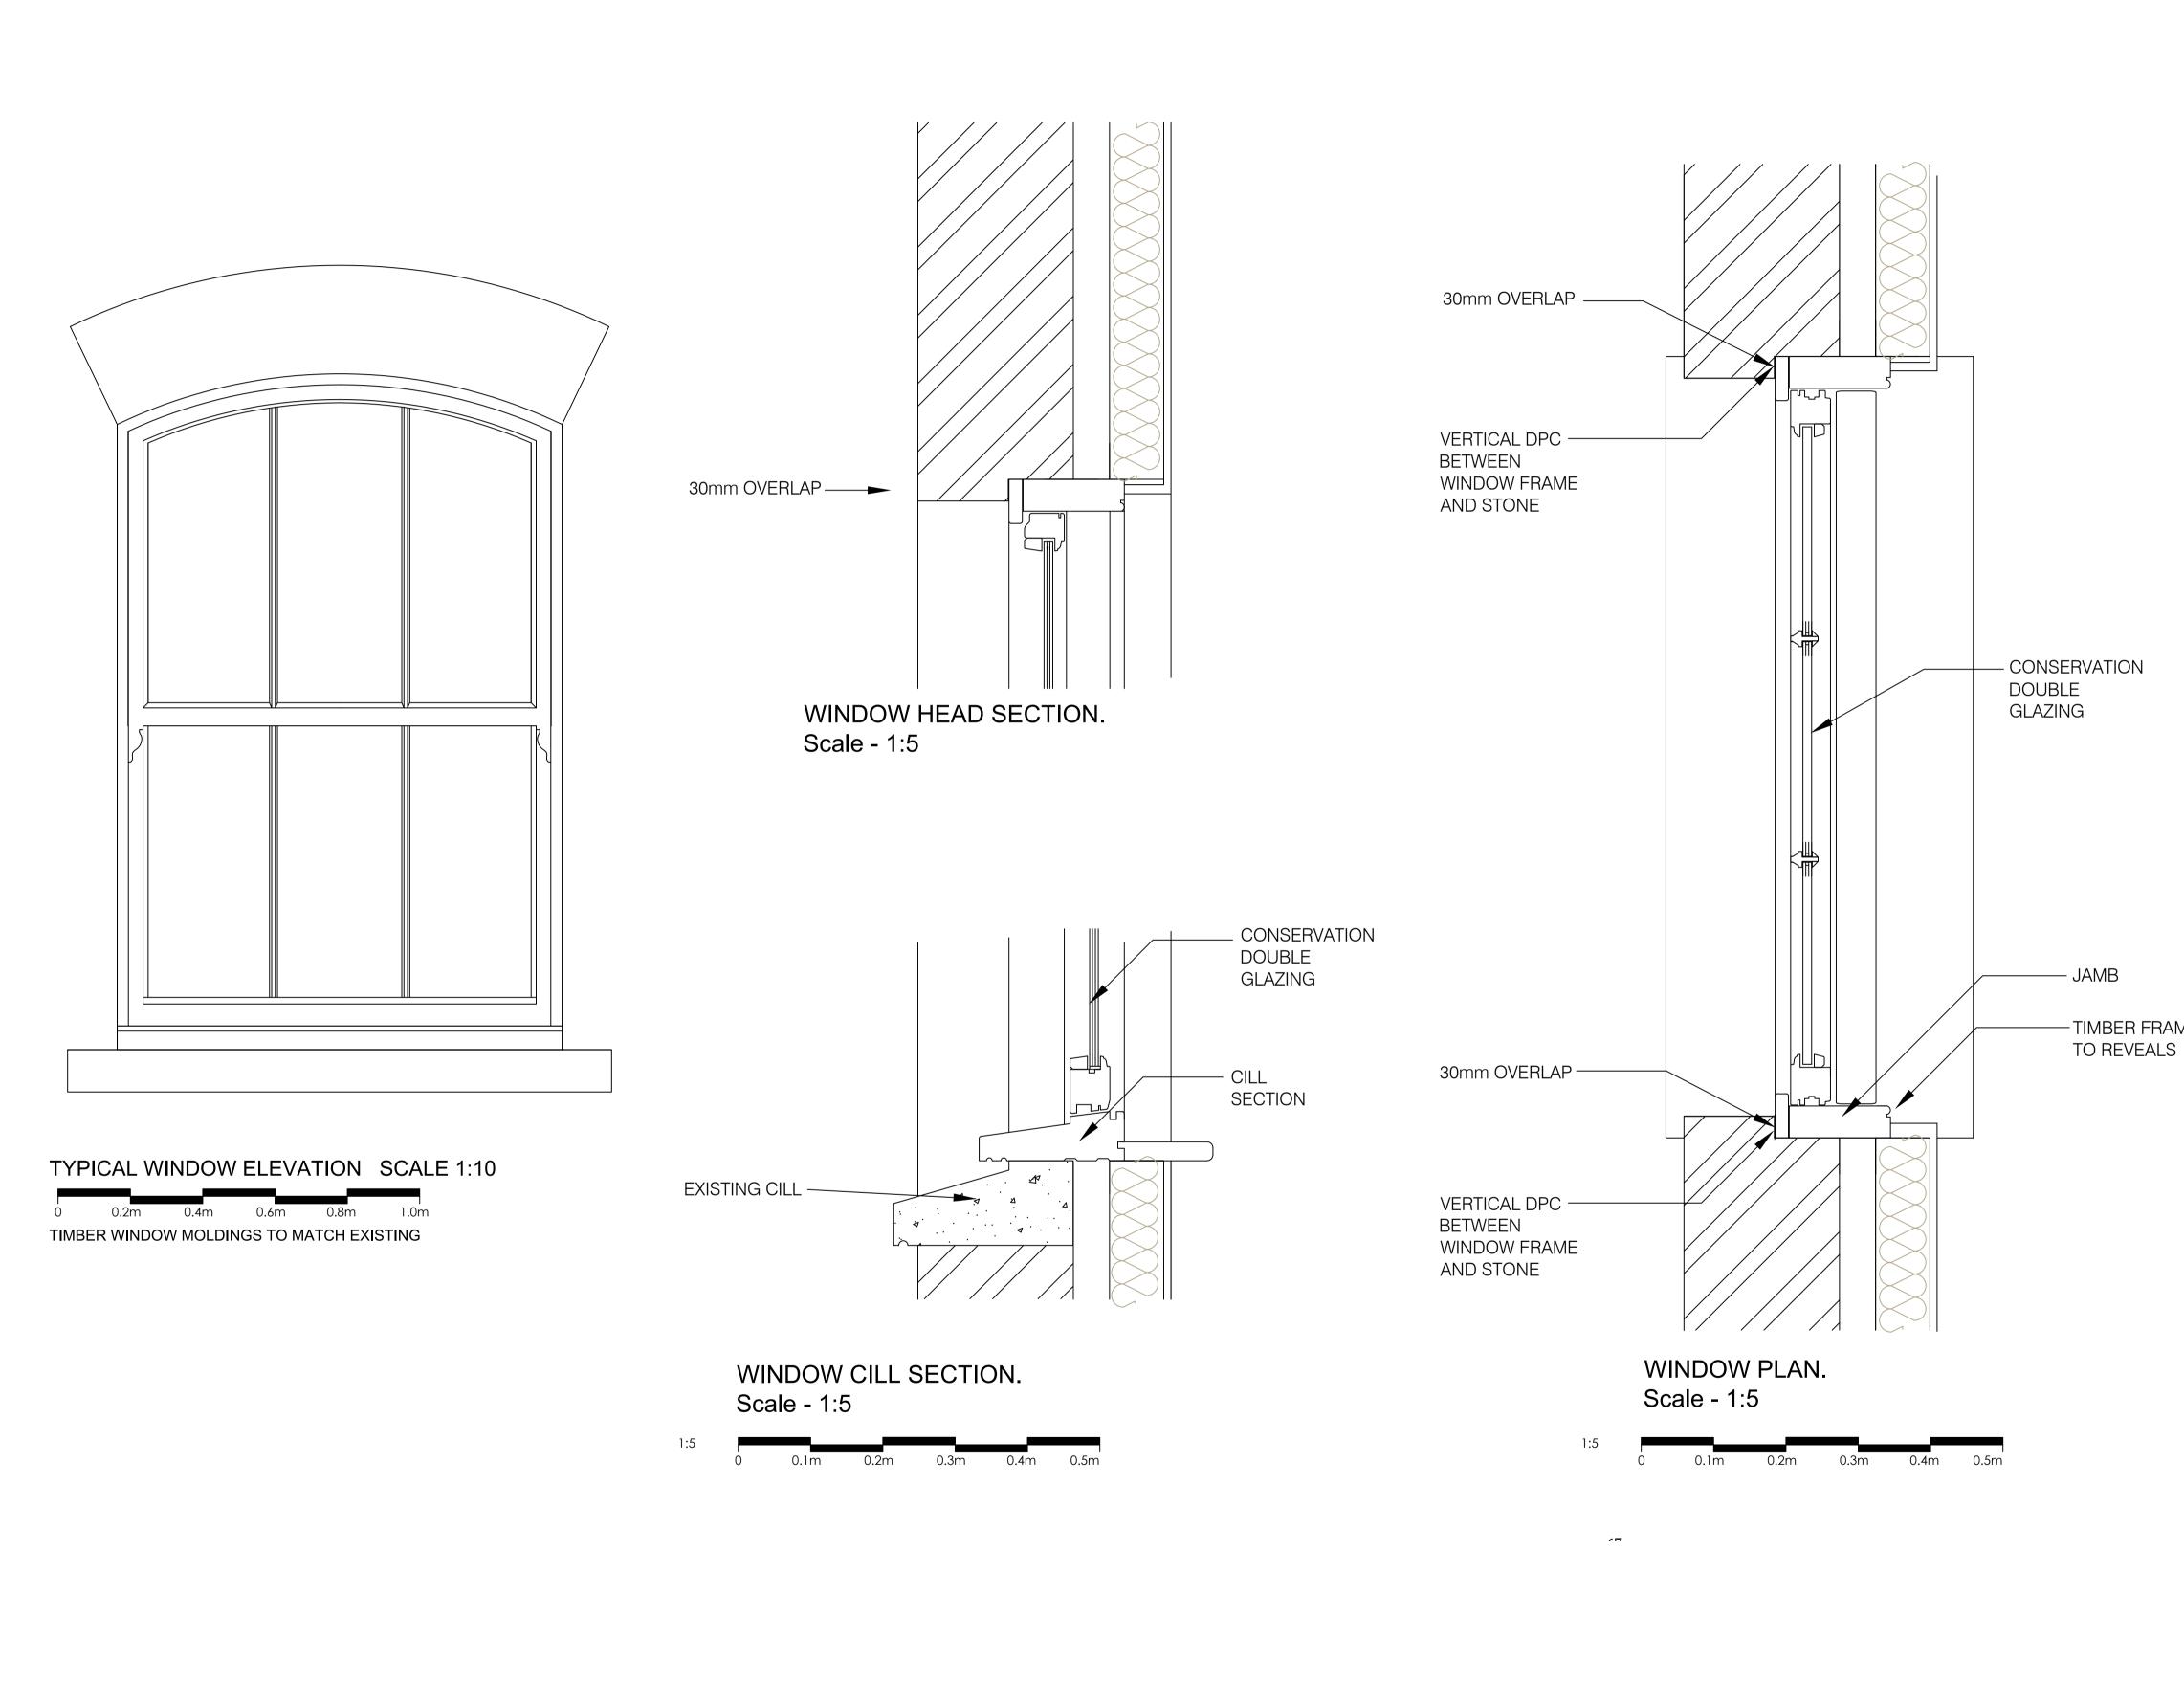

## **PROJECT:**

LOFT EXTENSIONS 4 RELTON MEWS KNIGHTSBRIDGE GREATER LONDON SW7 1ET

SCALE 1:5 @ A1 PROPOSED WINDOW DETAILS

PURPOSE: PLANNING DATE: MAR 2024 DWG NO.1549 PC002A