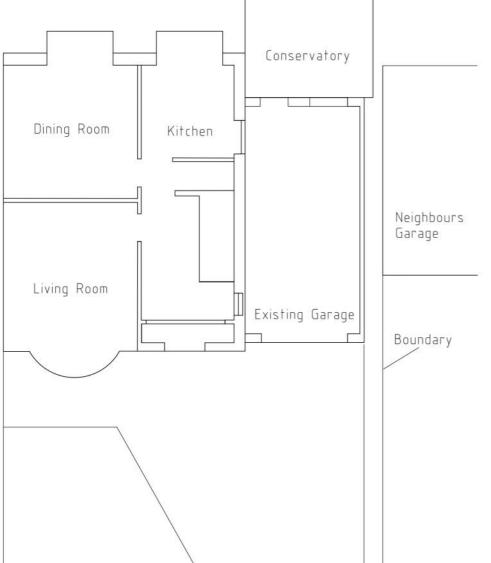

Existing Ground Floor Plan

## ..., . . . ....

le sinn - T

1. Proposed first floor extension to sit on the same footprint as the existing single storey garage.

2. The exisiting garage will be rebuilt to current building regulations, ensuring new footings remain within the boundary line, as shown on the plan.

3. All new materials will match existing, including bricks, soffits roof tiles and uPVC windows.

4. Front elevation will align with the existing garage line, sat back 230mm from the front elevation of the existing house.

5. The new roofline ridge will be sat below the existing, to allow the new pitch to match the existing.

6. All new guttering will connect into the existing rainwafer system.

7. New Ensuite drainage will connect into the existing foul water system.

8. All n