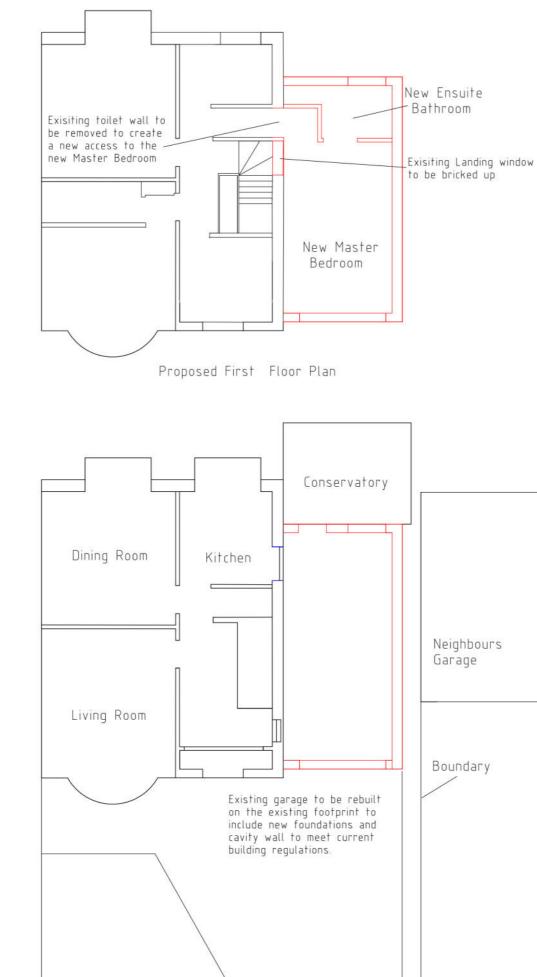

## ..., . . . ....

le sinn - T

1. Proposed first floor extension to sit on the same footprint as the existing single storey garage.

2. The exisiting garage will be rebuilt to current building regulations, ensuring new footings remain within the boundary line, as shown on the plan.

3. All new materials will match existing, including bricks, soffits roof tiles and uPVC windows.

4. Front elevation will align with the existing garage line, sat back 230mm from the front elevation of the existing house.

5. The new roofline ridge will be sat below the existing, to allow the new pitch to match the existing.

6. All new guttering will connect into the existing rainwafer system.

7. New Ensuite drainage will connect into the existing foul water system.

8. All new windows witjj be uPVC, white, to match existing.

1:100 (5) A3

12 Dringthorpe Road, Dringhouses, York, Y024 1NF Drawing No. 12DTR/Apr24/001/1 General Arrangement - 1:100