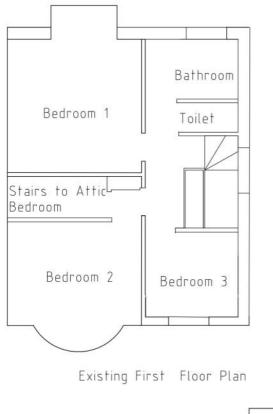

Existing Ground Floor Plan

## ..., . . . ....

le sinn - T

1. Proposed first floor extension to sit on the same footprint as the existing single storey garage.

2. The exisiting garage will be rebuilt to current building regulations, ensuring new footings remain within the boundary line, as shown on the plan.

3. All new materials will match existing, including bricks, soffits roof tiles and uPVC windows.

4. Front elevation will align with the existing garage line, sat back 230mm from the front elevation of the existing house.

5. The new roofline ridge will be sat below the existing, to allow the new pitch to match the existing.

6. All new guttering will connect into the existing rainwafer system.

7. New Ensuite drainage will connect into the existing foul water system.

8. All