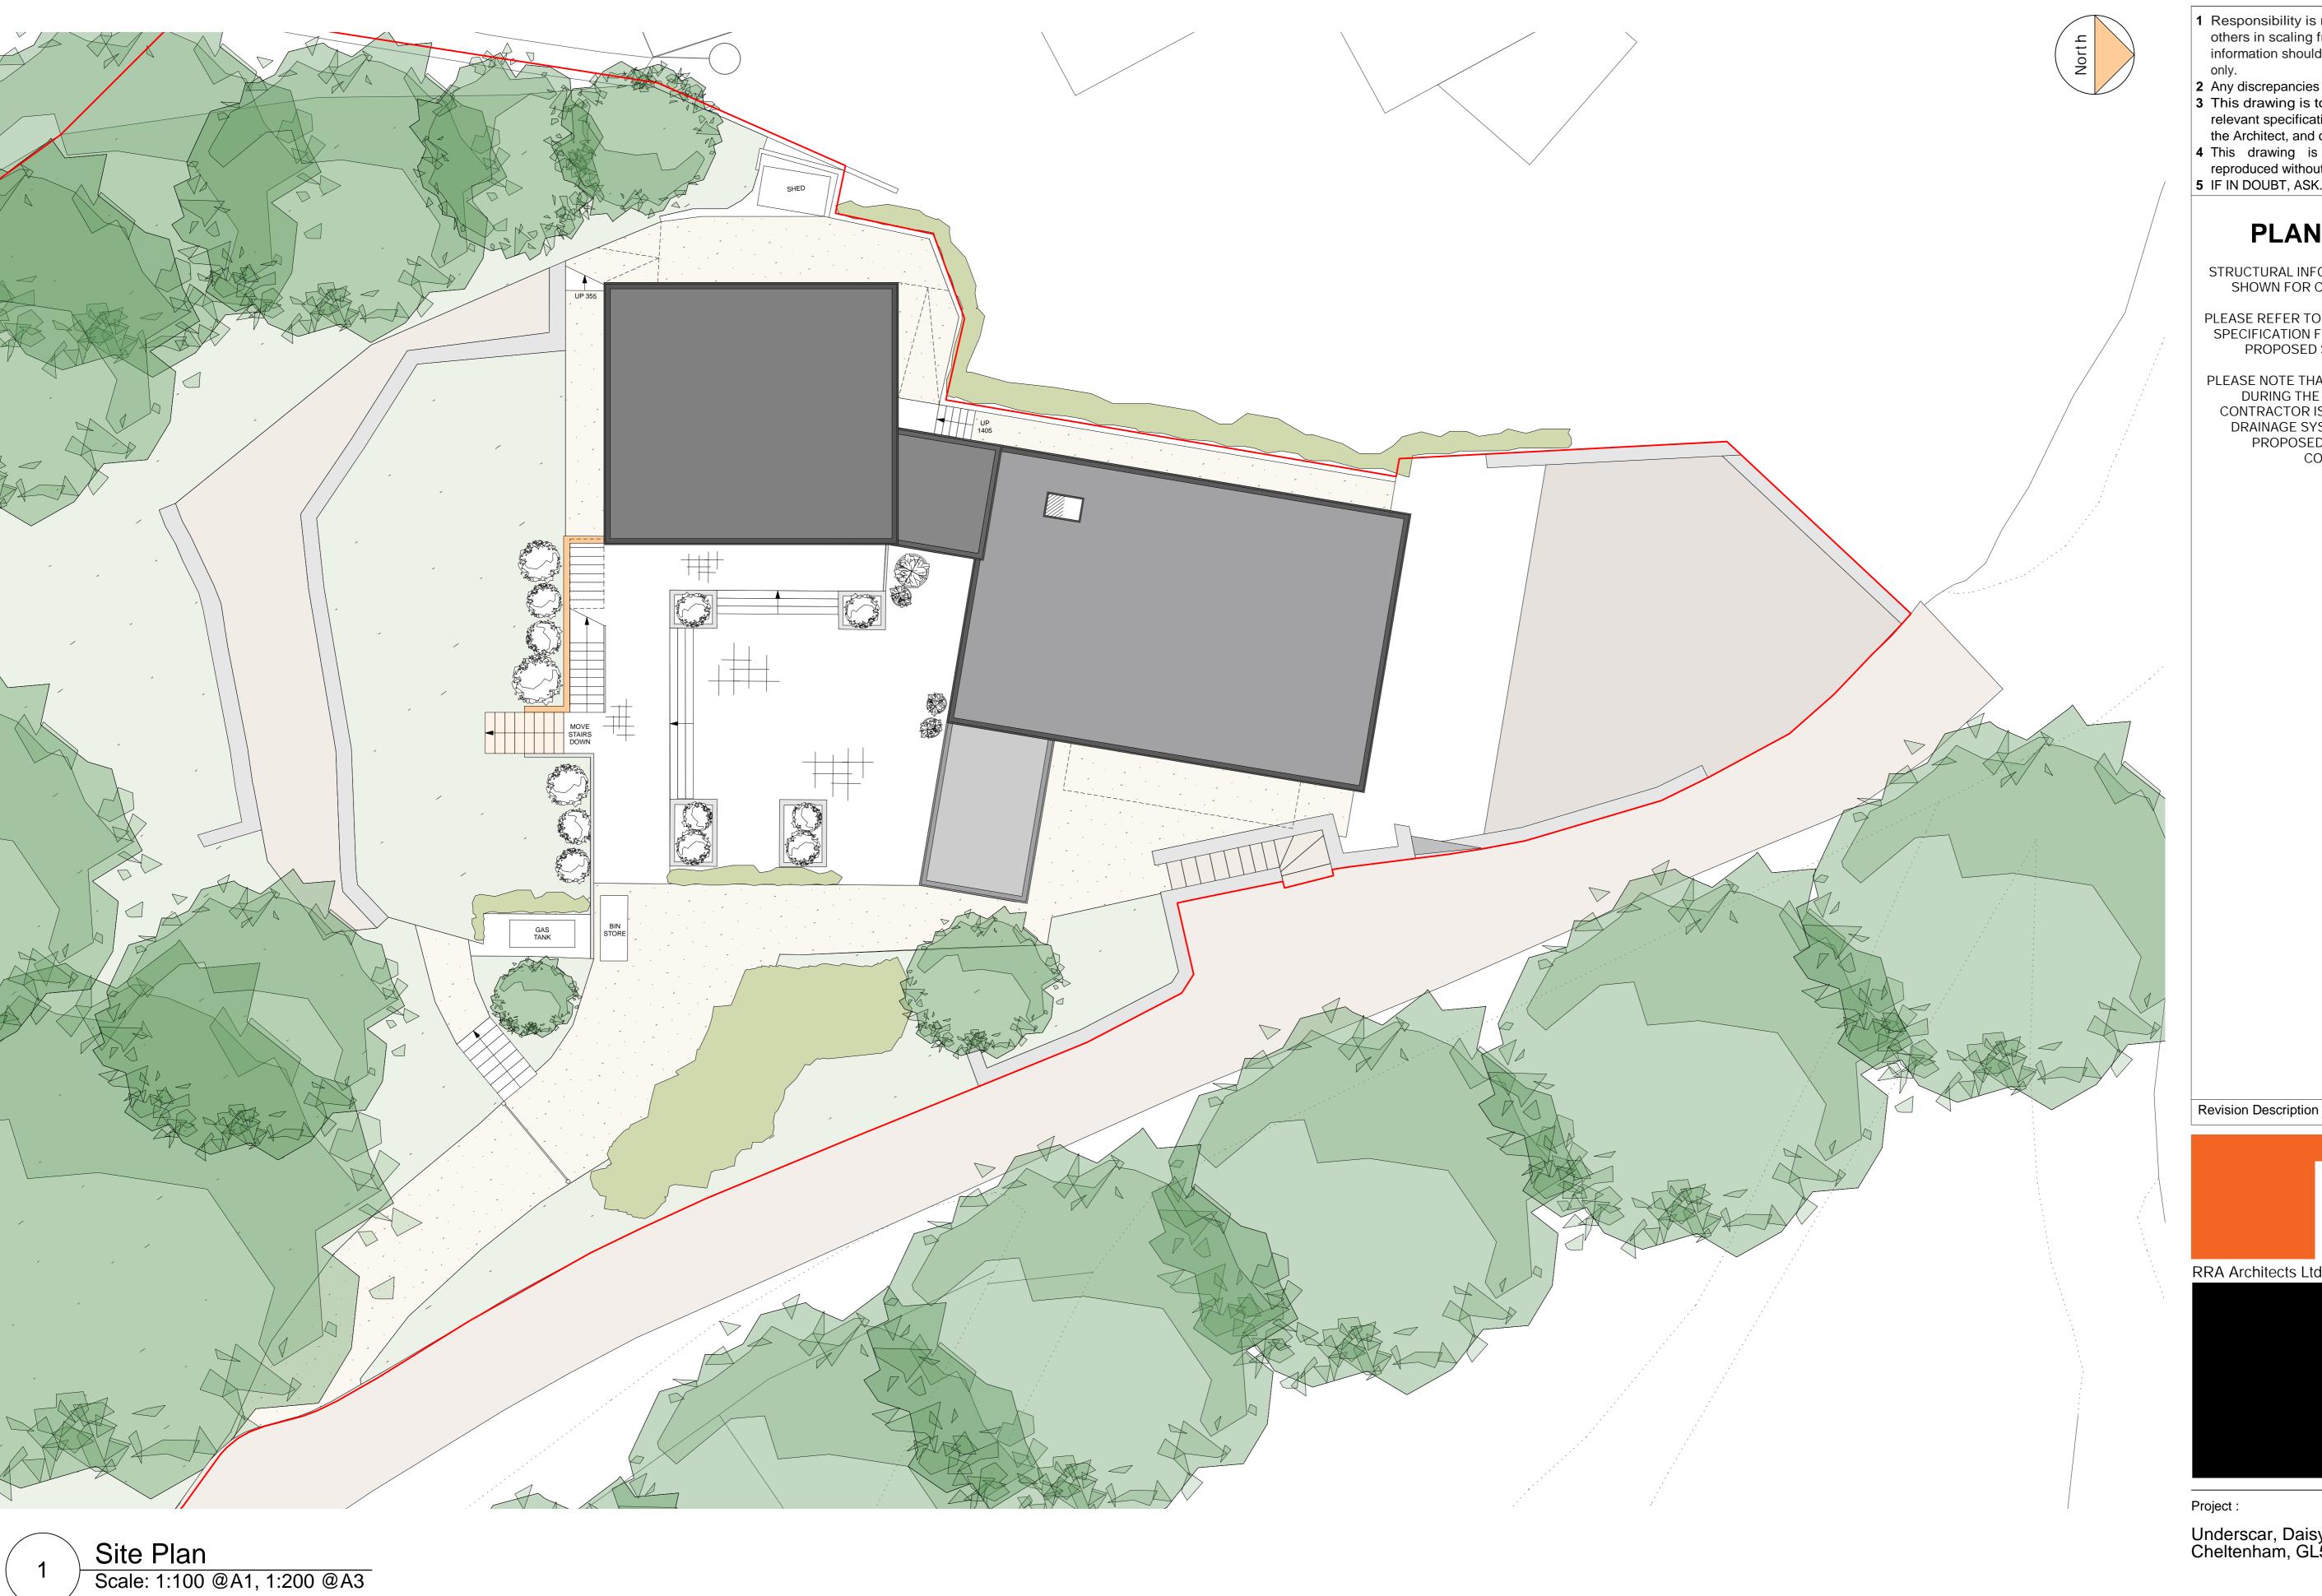

Note: All landscaping indicative, for contextual purposes only.

**PROPOSED** 

 Responsibility is not accepted for errors made k
others in scaling from this drawing. All construction information should be taken from figured dimensions

2 Any discrepancies to be referred to the Architect.

3 This drawing is to be read in conjunction with relevant specifications and other drawings issued by the Architect, and other specialists.

**4** This drawing is copyright and is not to be reproduced without RRA permission.

5 IF IN DOUBT, ASK.

## **PLANNING ISSUE**

STRUCTURAL INFORMATION IS INDICATIVE ONLY, SHOWN FOR CO-ORDINATION PURPOSES

PLEASE REFER TO THE STRUCTURAL ENGINEER'S SPECIFICATION FOR FURTHER DETAILS ON THE PROPOSED STRUCTURAL SOLUTION.

PLEASE NOTE THAT NO MANHOLES WERE LIFTED DURING THE PROPERTY SURVEY. THE CONTRACTOR IS REQUIRED TO INSPECT THE DRAINAGE SYSTEM TO ENSURE THAT ALL PROPOSED RUNS WORK PRIOR TO COMMENCEMENT.

RRA Architects Ltd

Underscar, Daisy Bank Road, Cheltenham, GL53 9QQ

Drawing Title:

Proposed Site Plan

| Status<br>Planning | Date<br>APR 2024 | Drawn By<br>RJB |
|--------------------|------------------|-----------------|
|                    |                  |                 |
| 3840 -030          |                  | 1:100 @ A1      |