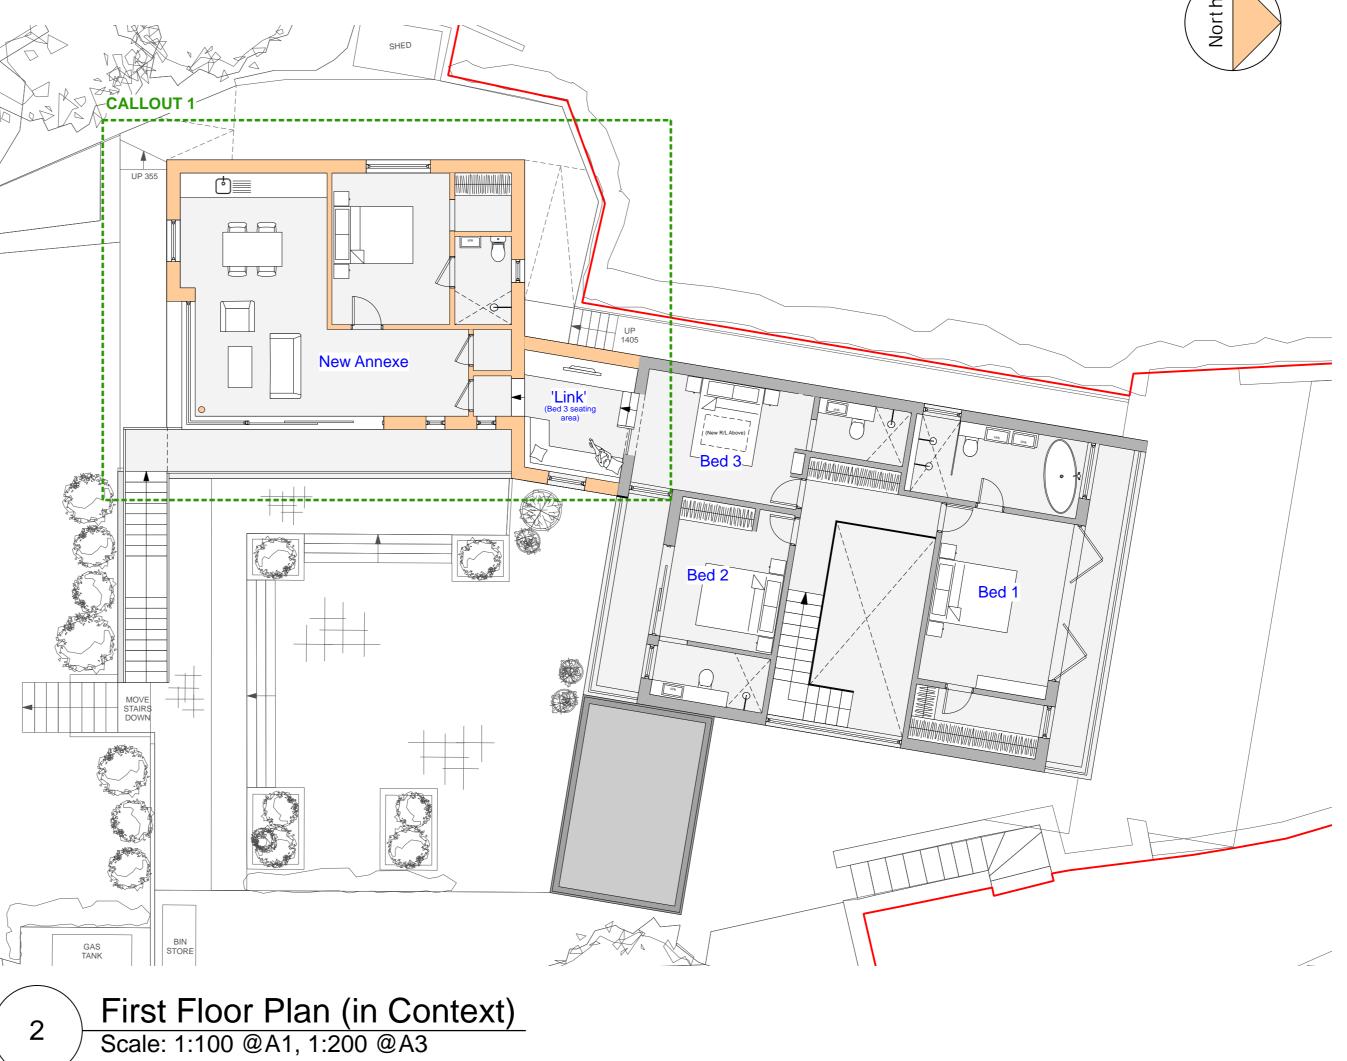

Date Check Rev

RRA Architects Ltd

Project:

Underscar, Daisy Bank Road, Cheltenham, GL53 9QQ

Note: All landscaping indicative, for contextual purposes only.

**PROPOSED** 

Drawing Title :
Proposed Floor Plans