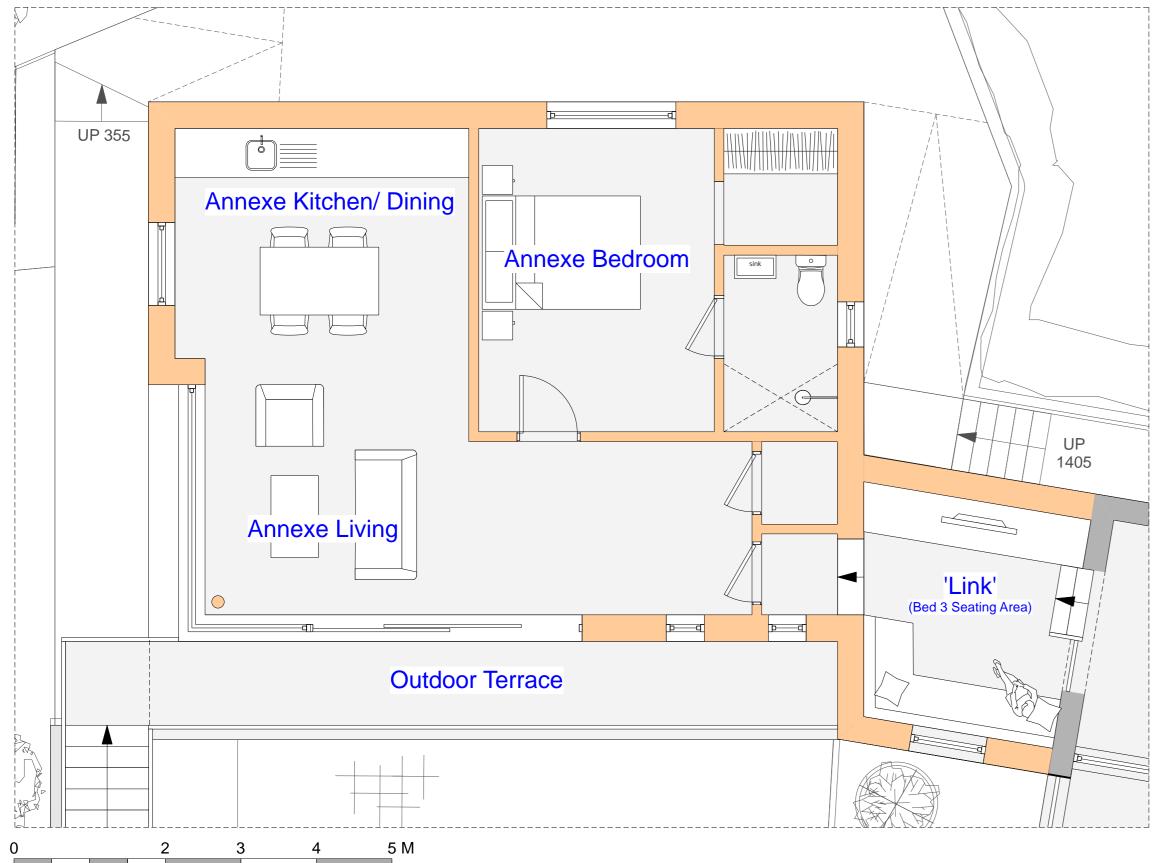

Date Check Rev

RRA Architects Ltd

Project:

Underscar, Daisy Bank Road, Cheltenham, GL53 9QQ

Note: All landscaping indicative, for contextual purposes only.

**PROPOSED** 

Drawing Title :
Proposed Floor Plans