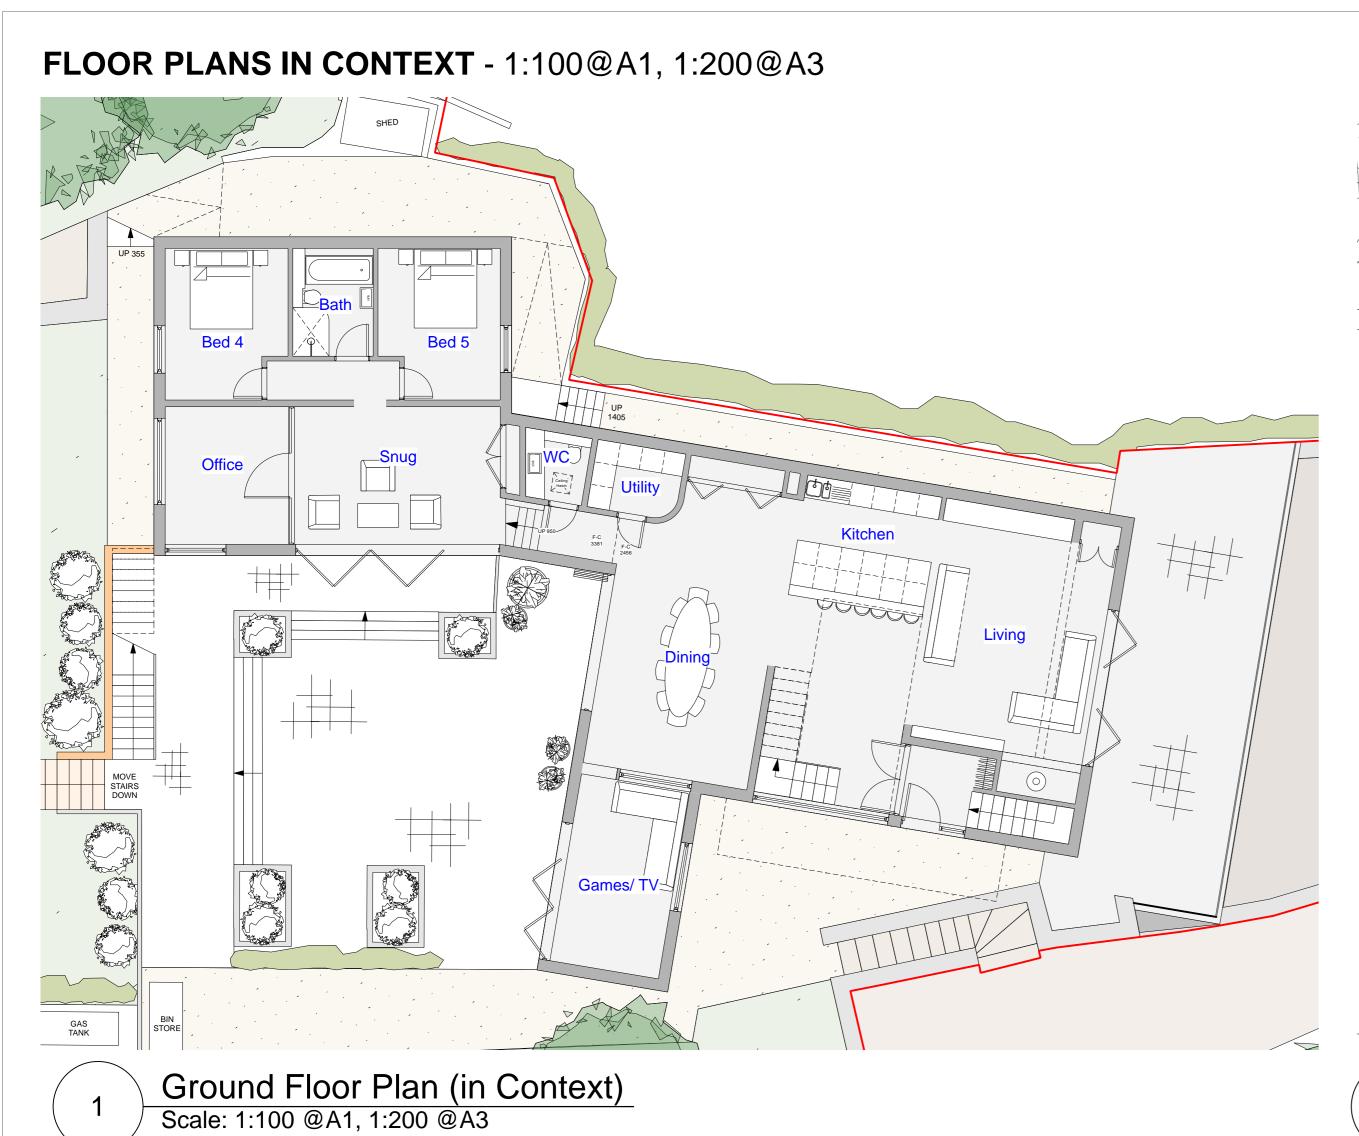

Date Check Rev

RRA Architects Ltd

Project:

Underscar, Daisy Bank Road, Cheltenham, GL53 9QQ

Note: All landscaping indicative, for contextual purposes only.

**PROPOSED** 

Drawing Title :
Proposed Floor Plans