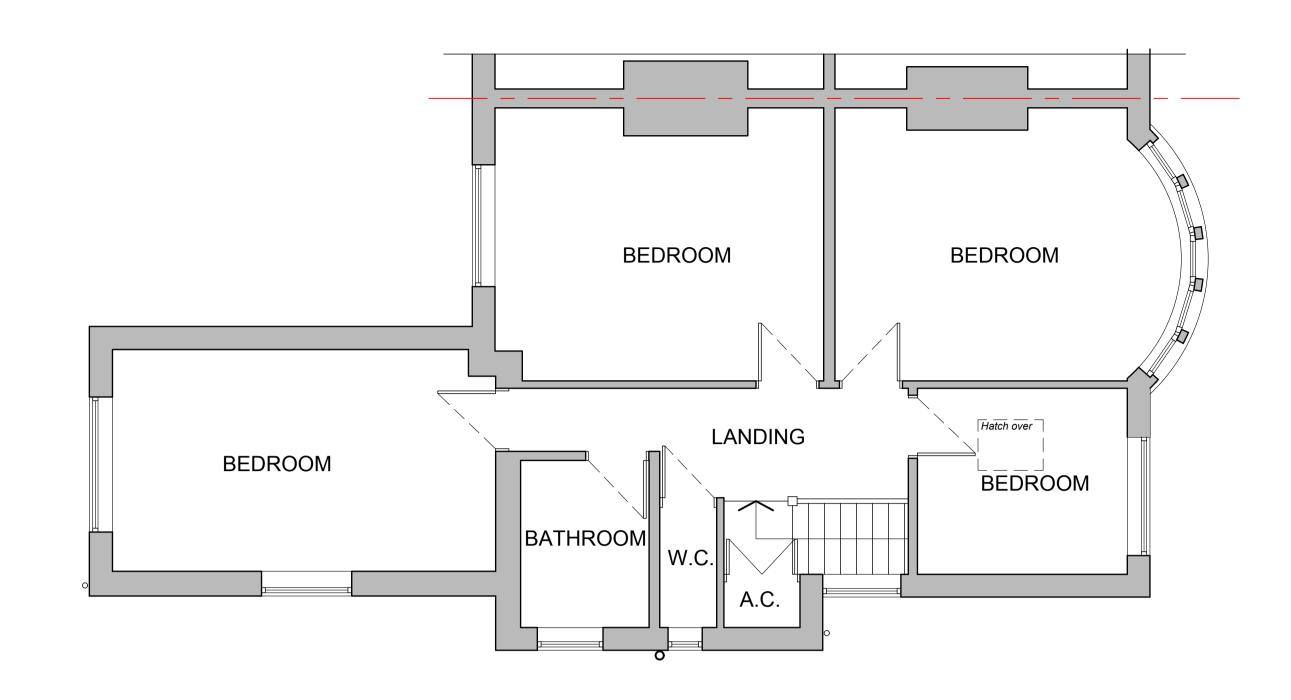

**EXISTING BLOCK PLAN** 

Scale 1:500

EXISTING FIRST FLOOR LAYOUT
Scale 1:50

**EXISTING FRONT ELEVATION** 

Scale 1:100

EXISTING REAR ELEVATION
Scale 1:100

**EXISTING SIDE ELEVATION** 

Scale 1:100

EXISTING GROUND FLOOR LAYOUT

Scale 1:50