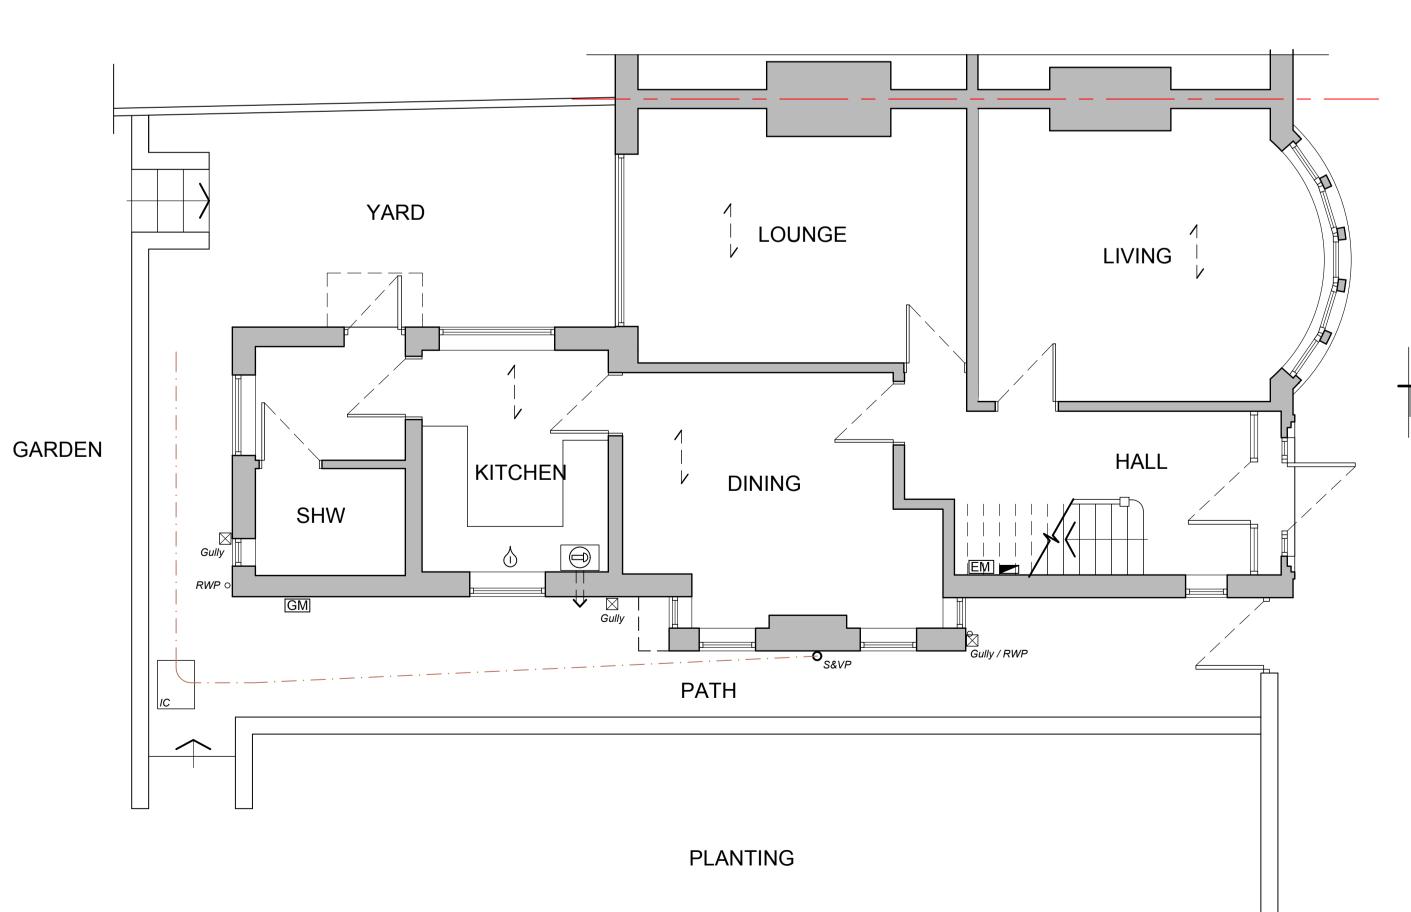

**EXISTING BLOCK PLAN** 

Scale 1:500

EXISTING FIRST FLOOR LAYOUT
Scale 1:50

**EXISTING FRONT ELEVATION** 

Scale 1:100

EXISTING REAR ELEVATION
Scale 1:100

**EXISTING SIDE ELEVATION** 

Scale 1:100

EXISTING GROUND FLOOR LAYOUT

Scale 1:50