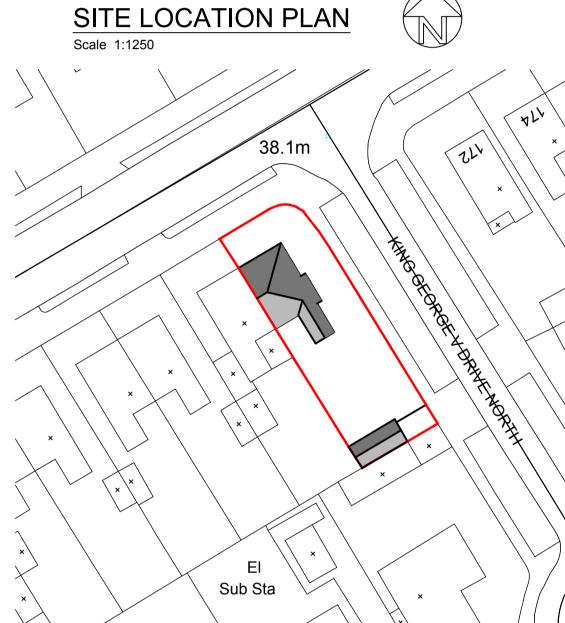

**EXISTING BLOCK PLAN** 

Scale 1:500

EXISTING FIRST FLOOR LAYOUT
Scale 1:50

**EXISTING FRONT ELEVATION** 

Scale 1:100

EXISTING REAR ELEVATION
Scale 1:100

**EXISTING SIDE ELEVATION** 

Scale 1:100

MR AND MRS BALL

DRAWING TITLE

SITE LOCATION PLAN EXISTING LAYOUTS AND ELEVATIONS

DETAILS

Scales As shown @ A1 Date FEB 2
Drawn RPD Checked CMP
Job No. HR154 Drawing No. 01
Status PLANNING Revision -

RPD BUILDING CONSULTANTS LIMITED
61 WESTERN AVENUE, NEWPORT, NP20 3QZ
T - 01633 677514 W - www.rpduk.com E - richard@rpduk.com