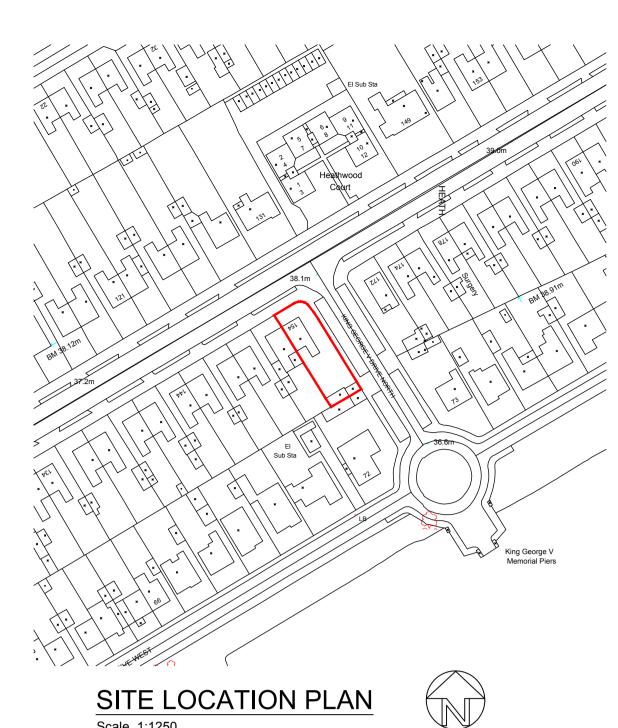

**EXISTING BLOCK PLAN** 

Scale 1:500

EXISTING FIRST FLOOR LAYOUT
Scale 1:50

**EXISTING FRONT ELEVATION** 

Scale 1:100

EXISTING REAR ELEVATION
Scale 1:100

**EXISTING SIDE ELEVATION** 

Scale 1:100

MR AND MRS BALL

DRAWING TITLE

SITE LOCATION PLAN EXISTING LAYOUTS AND ELEVATIONS

DETAILS

Scales As shown @ A1 Date FEB 2
Drawn RPD Checked CMP
Job No. HR154 Drawing No. 01
Status PLANNING Revision -

RPD BUILDING CONSULTANTS LIMITED
61 WESTERN AVENUE, NEWPORT, NP20 3QZ
T - 01633 677514 W - www.rpduk.com E - richard@rpduk.com