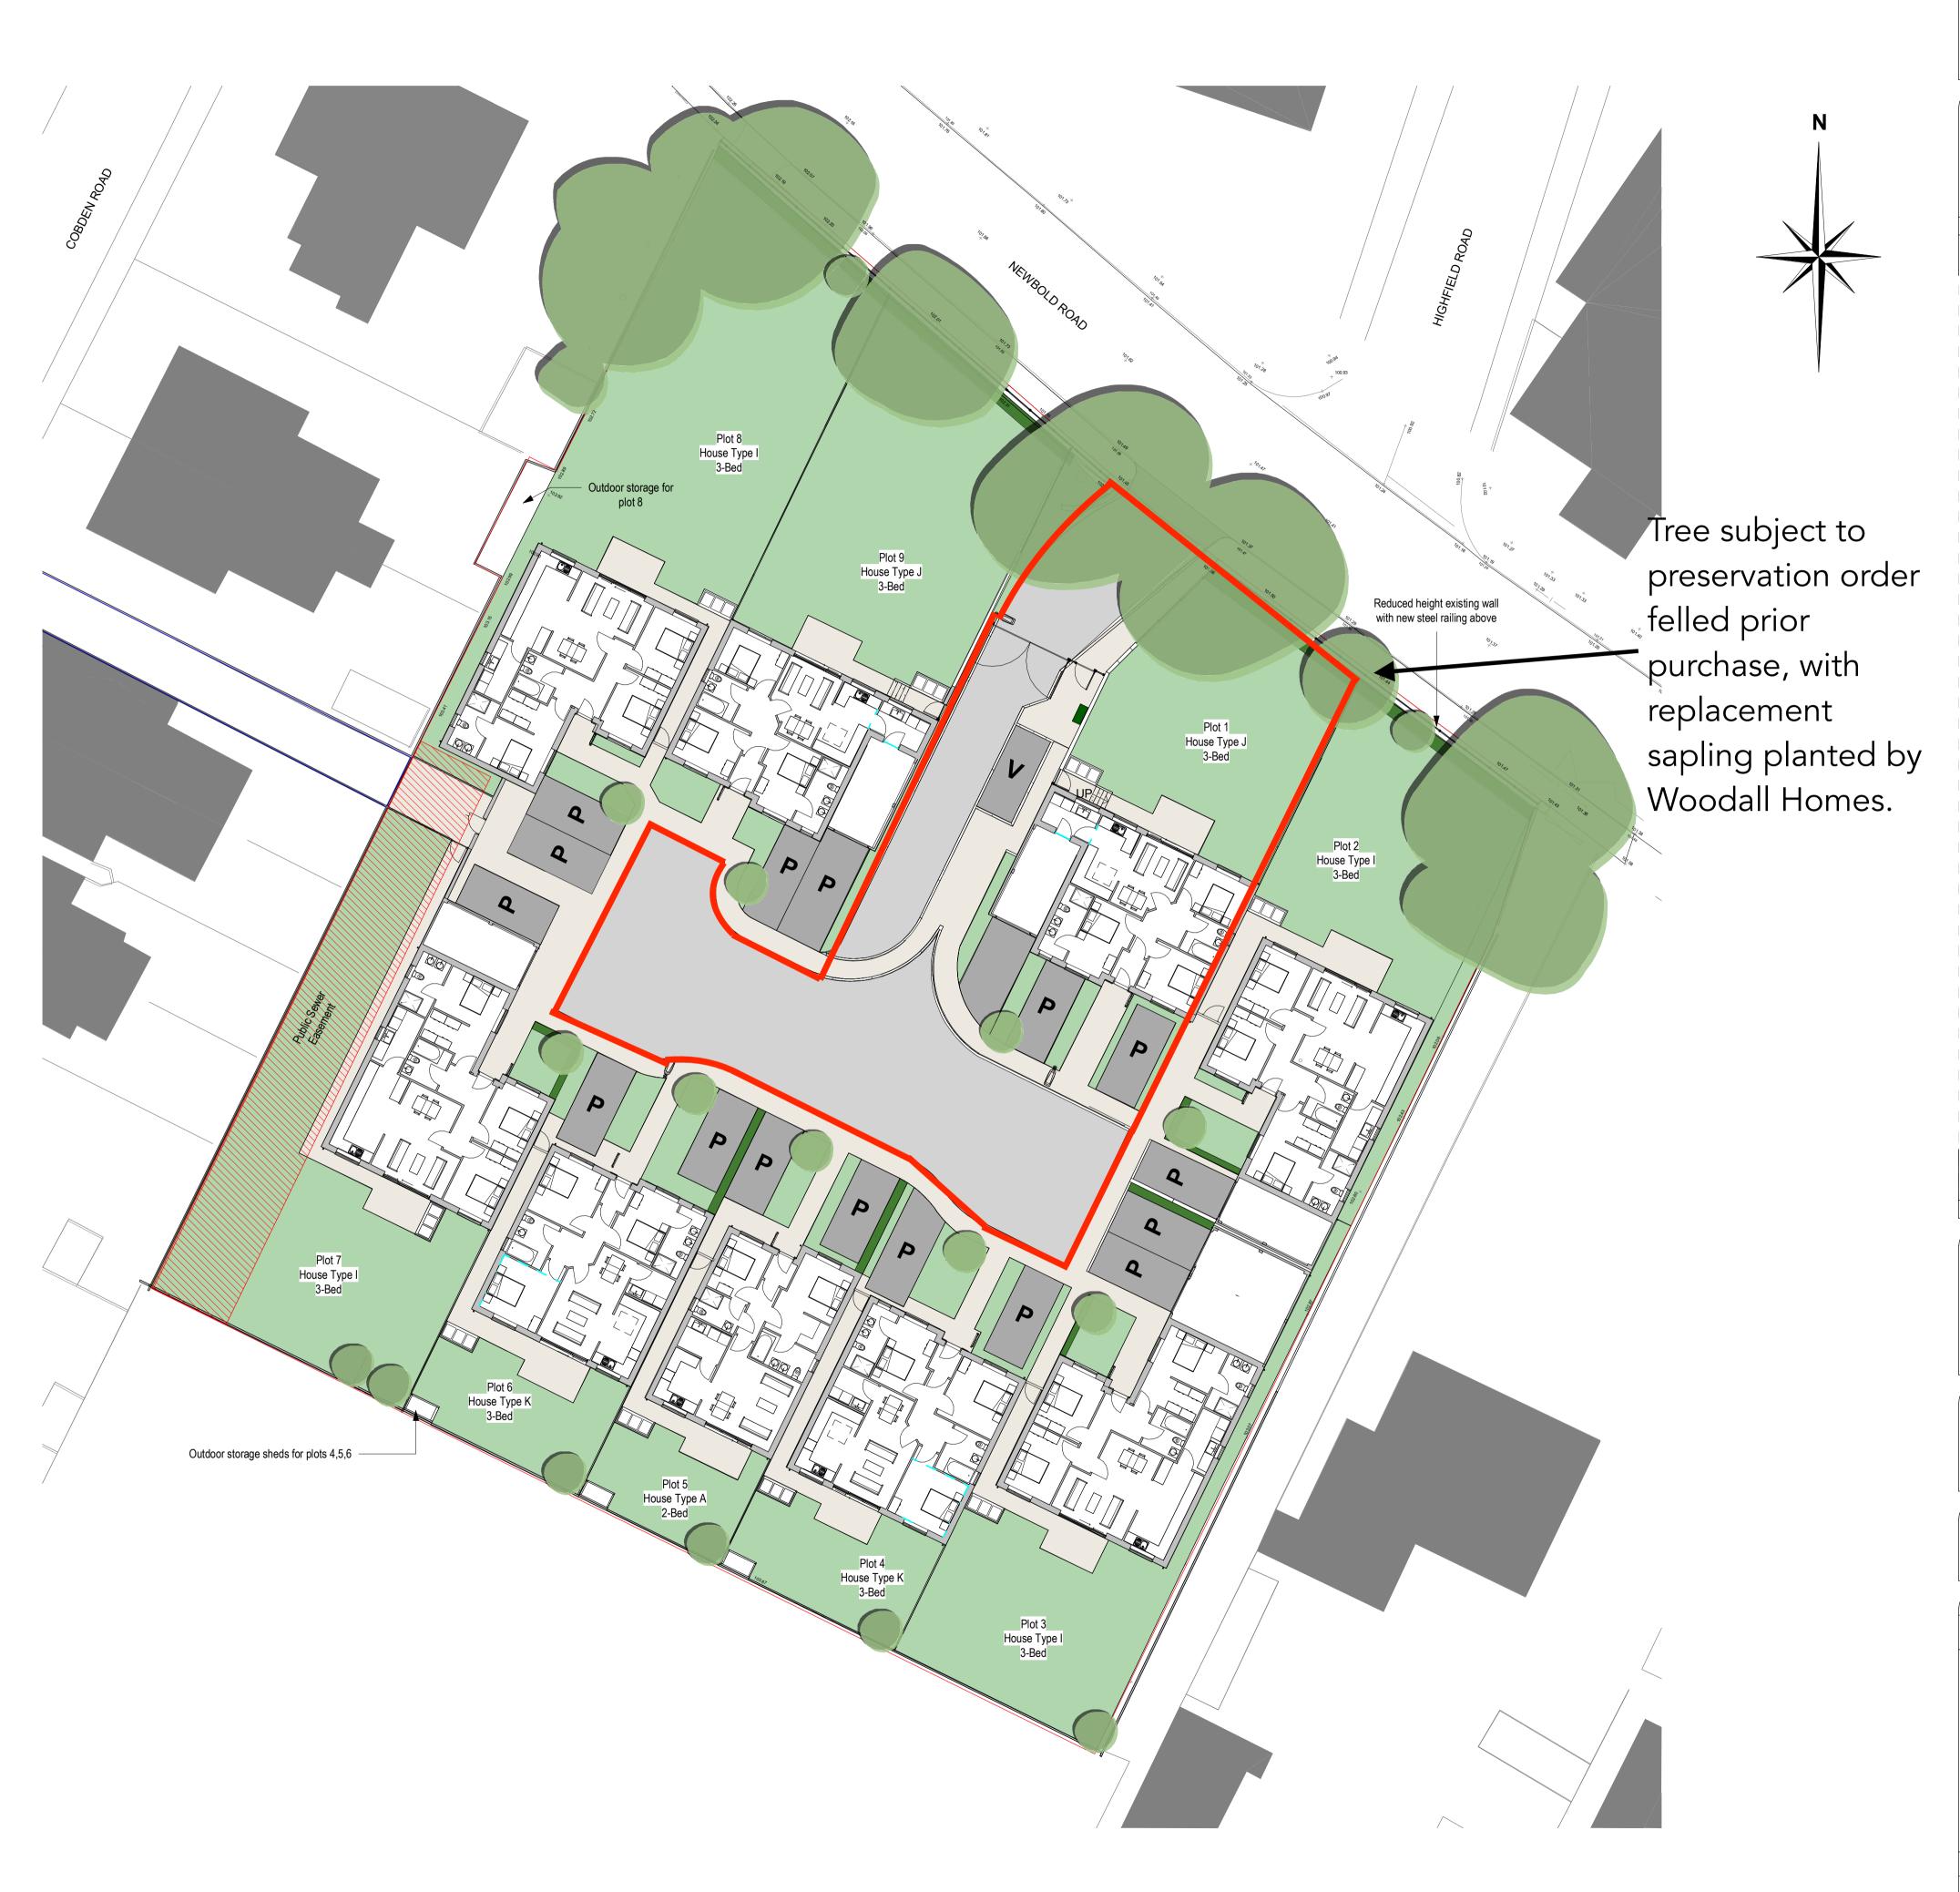

## Ke

|   | Heavy duty macadam surfacing |  |  |
|---|------------------------------|--|--|
|   | Light duty macadam surfacing |  |  |
|   | Large format block paving    |  |  |
|   | Soft landscaping             |  |  |
| D | Resident parking space       |  |  |
| V | Visitor parking space        |  |  |

CLIENT

20169SH-CA-S1-00-DR-A-210\_02- S4-P-

Peppermint Grove

C+A Design Ltd. 2b - 3b Hathersage Business Park, Heather Lane, Hathersage, S32 1DP Tel: 01433 652220 Web: www.cad-ltd.co.uk DRAWING ISSUE Construction Preliminary Costing  $\bigcirc$  Record ◯ Tender Planning date scale @ A1 checked by drawn by RLH 16/10/20 As indicated MJ The Shrubberies Proposed Site Plan role originator volume suitability levels type DR S4 A CA 00 S1 project number drawing number revision 20169SH 210\_02 Ρ