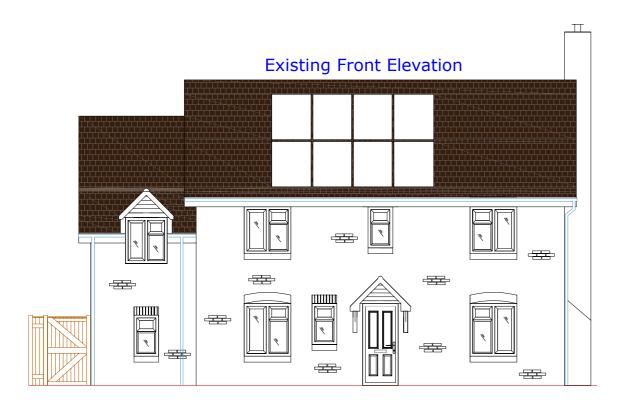

| scale bar:                                                                                                                           | Important Customer Notes:                                                                                                                                                                                                                                                               |
|--------------------------------------------------------------------------------------------------------------------------------------|-----------------------------------------------------------------------------------------------------------------------------------------------------------------------------------------------------------------------------------------------------------------------------------------|
| 1:200     0     2     4     6     8     10M       1:100     0     0.5     1     1.5     2     2.5     3     3.5     4     4.5     5M | Please study these plans carefully and note<br>the dimensions shown along with any comments<br>and additional details relating to your project.<br>We would also ask that you pay particular attention<br>to the actual position on the building and the                                |
| 1:50 0 0.25 0.5 0.75 1 1.25 1.5 1.75 2 2.25 2.5M                                                                                     | distances from each side of your property in relation<br>to any gable ends, boundaries & existing door or window<br>locations, as these drawings will be issued to our builder.<br>Any changes, errors or amendments to these drawings                                                  |
| 1:1 0 10mm 20mm 30mm 40mm 50mm                                                                                                       | must be notified in writing by email or post immediately to<br>the <u>surveyor</u> and NOT your original sales representative<br>and would further advise that NO changes can be made<br>to these plans once works commence on site as<br>additional costs and charges may be incurred! |
|                                                                                                                                      | Please Note:<br>* All views shown are EXTERNAL looking at your property<br>from the garden, patio or terrace area, unless otherwise stated.<br>* All dimensions shown on the plans are EXTERNAL as indicated.                                                                           |
|                                                                                                                                      | To calculate the approximate internal floor areas:<br>Deduct 300mm from the overall external sizes shown on the<br>hase plan for each new cavity wall constructed                                                                                                                       |
|                                                                                                                                      | (le: a bace 500mm wide x 3000mm projection externally<br>would have an internal floor area of 4400mm x 2700mm ).<br>Specification:<br>Frames: (PVCu Internally Beaded)                                                                                                                  |
|                                                                                                                                      | Trumes, (FVC) meternany beaueo) External Frame Colour: Glazing: (Band A Glass all frames) Z8mm 'Double'                                                                                                                                                                                 |
|                                                                                                                                      | Roof: (BBA Approved System)<br>External Roof Colour: Livinroof<br>Internal Roof Colour:                                                                                                                                                                                                 |
|                                                                                                                                      | External Carnice:<br>Internal Lighting<br>Building Work()<br>External Walls:Glazed                                                                                                                                                                                                      |
| FN.                                                                                                                                  | Internal Walls:<br>Other Works:                                                                                                                                                                                                                                                         |
|                                                                                                                                      |                                                                                                                                                                                                                                                                                         |
|                                                                                                                                      |                                                                                                                                                                                                                                                                                         |
|                                                                                                                                      |                                                                                                                                                                                                                                                                                         |
|                                                                                                                                      |                                                                                                                                                                                                                                                                                         |
|                                                                                                                                      |                                                                                                                                                                                                                                                                                         |
|                                                                                                                                      |                                                                                                                                                                                                                                                                                         |
|                                                                                                                                      |                                                                                                                                                                                                                                                                                         |
|                                                                                                                                      |                                                                                                                                                                                                                                                                                         |
|                                                                                                                                      |                                                                                                                                                                                                                                                                                         |
|                                                                                                                                      |                                                                                                                                                                                                                                                                                         |
|                                                                                                                                      |                                                                                                                                                                                                                                                                                         |
|                                                                                                                                      |                                                                                                                                                                                                                                                                                         |
|                                                                                                                                      |                                                                                                                                                                                                                                                                                         |
|                                                                                                                                      | REV DESCRIPTION BY DATE<br>Drawing status:-                                                                                                                                                                                                                                             |
|                                                                                                                                      | PLANNING                                                                                                                                                                                                                                                                                |
|                                                                                                                                      | Client:-<br>MR,BUDHRAM                                                                                                                                                                                                                                                                  |
|                                                                                                                                      | Project:-<br>SINGLE, STOREY, EXTENSION                                                                                                                                                                                                                                                  |
|                                                                                                                                      | Address:-<br>23,ARLEY,CLOSE                                                                                                                                                                                                                                                             |
|                                                                                                                                      | SWINDON, SN25-4TP<br>Trite:-<br>EXISTING, ELEVATIONS<br>COMBINED                                                                                                                                                                                                                        |
|                                                                                                                                      | DWG No.                                                                                                                                                                                                                                                                                 |
|                                                                                                                                      | Doc Ref<br>A001 1                                                                                                                                                                                                                                                                       |
| -                                                                                                                                    | Drawn By         Date         Scale         Sheet Size           RB         28.4.2024         1:100         A3                                                                                                                                                                          |
|                                                                                                                                      |                                                                                                                                                                                                                                                                                         |
|                                                                                                                                      | HOME IMPROVEMENTS                                                                                                                                                                                                                                                                       |
|                                                                                                                                      | NE: DO NOT Scale from drawings for setting out or manufacture.<br>Any discrepancies to be notified as soon as possible.<br>Copyright Drawing NOT to be re-produced without written gemission from:                                                                                      |
|                                                                                                                                      | RB Construction Design & Compliance Services.                                                                                                                                                                                                                                           |