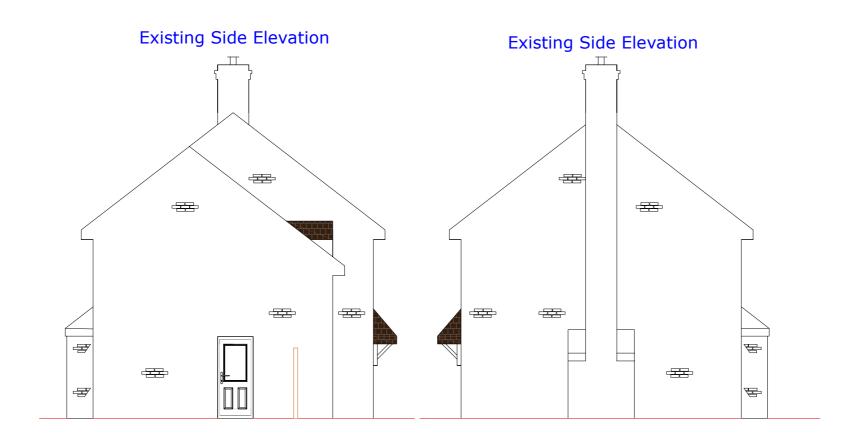

| scale bar:                                                                                                                           | Important Customer Notes:                                                                                                                                                                                                                                                               |
|--------------------------------------------------------------------------------------------------------------------------------------|-----------------------------------------------------------------------------------------------------------------------------------------------------------------------------------------------------------------------------------------------------------------------------------------|
| 1:200     0     2     4     6     8     10M       1:100     0     0.5     1     1.5     2     2.5     3     3.5     4     4.5     5M | Please study these plans carefully and note<br>the dimensions shown along with any comments<br>and additional details relating to your project.<br>We would also ask that you pay particular attention<br>to the actual position on the building and the                                |
| 1:50 0 0.25 0.5 0.75 1 1.25 1.5 1.75 2 2.25 2.5M                                                                                     | distances from each side of your property in relation<br>to any gable ends, boundaries & existing door or window<br>locations, as these drawings will be issued to our builder.<br>Any changes, errors or amendments to these drawings                                                  |
| 1:1 0 10mm 20mm 30mm 40mm 50mm                                                                                                       | must be notified in writing by email or post immediately to<br>the <u>surveyor</u> and NOT your original sales representative<br>and would further advise that NO changes can be made<br>to these plans once works commence on site as<br>additional costs and charges may be incurred! |
|                                                                                                                                      | Please Note:<br>* All views shown are EXTERNAL looking at your property<br>from the garden, patio or terrace area, unless otherwise stated.<br>* All dimensions shown on the plans are EXTERNAL as indicated.                                                                           |
|                                                                                                                                      | To calculate the approximate internal floor areas:<br>Deduct 300mm from the overall external sizes shown on the<br>hase plan for each new cavity wall constructed                                                                                                                       |
|                                                                                                                                      | (le: a bace 500mm wide x 3000mm projection externally<br>would have an internal floor area of 4400mm x 2700mm ).<br>Specification:<br>Frames: (PVCu Internally Beaded)                                                                                                                  |
|                                                                                                                                      | Trumes, (FVC) meternany beaueo) External Frame Colour: Glazing: (Band A Glass all frames) Z8mm 'Double'                                                                                                                                                                                 |
|                                                                                                                                      | Roof: (BBA Approved System)<br>External Roof Colour: Livinroof<br>Internal Roof Colour:                                                                                                                                                                                                 |
|                                                                                                                                      | External Carnice:<br>Internal Lighting<br>Building Work()<br>External Walls:Glazed                                                                                                                                                                                                      |
| FN.                                                                                                                                  | Internal Walls:<br>Other Works:                                                                                                                                                                                                                                                         |
|                                                                                                                                      |                                                                                                                                                                                                                                                                                         |
|                                                                                                                                      |                                                                                                                                                                                                                                                                                         |
|                                                                                                                                      |                                                                                                                                                                                                                                                                                         |
|                                                                                                                                      |                                                                                                                                                                                                                                                                                         |
|                                                                                                                                      |                                                                                                                                                                                                                                                                                         |
|                                                                                                                                      |                                                                                                                                                                                                                                                                                         |
|                                                                                                                                      |                                                                                                                                                                                                                                                                                         |
|                                                                                                                                      |                                                                                                                                                                                                                                                                                         |
|                                                                                                                                      |                                                                                                                                                                                                                                                                                         |
|                                                                                                                                      |                                                                                                                                                                                                                                                                                         |
|                                                                                                                                      |                                                                                                                                                                                                                                                                                         |
|                                                                                                                                      |                                                                                                                                                                                                                                                                                         |
|                                                                                                                                      |                                                                                                                                                                                                                                                                                         |
|                                                                                                                                      | REV DESCRIPTION BY DATE<br>Drawing status:-                                                                                                                                                                                                                                             |
|                                                                                                                                      | PLANNING                                                                                                                                                                                                                                                                                |
|                                                                                                                                      | Client:-<br>MR,BUDHRAM                                                                                                                                                                                                                                                                  |
|                                                                                                                                      | Project:-<br>SINGLE, STOREY, EXTENSION                                                                                                                                                                                                                                                  |
|                                                                                                                                      | Address:-<br>23,ARLEY,CLOSE                                                                                                                                                                                                                                                             |
|                                                                                                                                      | SWINDON, SN25-4TP<br>Trite:-<br>EXISTING, ELEVATIONS<br>COMBINED                                                                                                                                                                                                                        |
|                                                                                                                                      | DWG No.                                                                                                                                                                                                                                                                                 |
|                                                                                                                                      | Doc Ref<br>A001 1                                                                                                                                                                                                                                                                       |
| -                                                                                                                                    | Drawn By         Date         Scale         Sheet Size           RB         28.4.2024         1:100         A3                                                                                                                                                                          |
|                                                                                                                                      |                                                                                                                                                                                                                                                                                         |
|                                                                                                                                      | HOME IMPROVEMENTS                                                                                                                                                                                                                                                                       |
|                                                                                                                                      | NE: DO NOT Scale from drawings for setting out or manufacture.<br>Any discrepancies to be notified as soon as possible.<br>Copyright Drawing NOT to be re-produced without written gemission from:                                                                                      |
|                                                                                                                                      | RB Construction Design & Compliance Services.                                                                                                                                                                                                                                           |