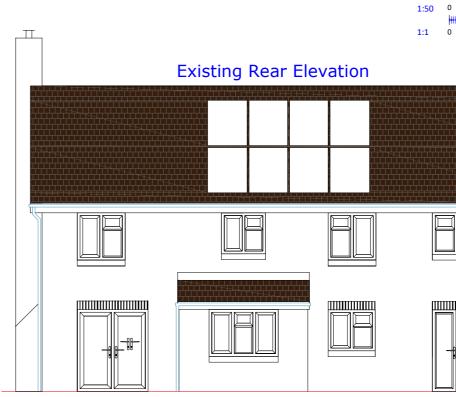

| scale bar:                                                                                                                           | Important Customer Notes:                                                                                                                                                                                                                                                               |
|--------------------------------------------------------------------------------------------------------------------------------------|-----------------------------------------------------------------------------------------------------------------------------------------------------------------------------------------------------------------------------------------------------------------------------------------|
| 1:200     0     2     4     6     8     10M       1:100     0     0.5     1     1.5     2     2.5     3     3.5     4     4.5     5M | Please study these plans carefully and note<br>the dimensions shown along with any comments<br>and additional details relating to your project.<br>We would also ask that you pay particular attention<br>to the actual position on the building and the                                |
| 1:50 0 0.25 0.5 0.75 1 1.25 1.5 1.75 2 2.25 2.5M                                                                                     | distances from each side of your property in relation<br>to any gable ends, boundaries & existing door or window<br>locations, as these drawings will be issued to our builder.<br>Any changes, errors or amendments to these drawings                                                  |
| 1:1 0 10mm 20mm 30mm 40mm 50mm                                                                                                       | must be notified in writing by email or post immediately to<br>the <u>surveyor</u> and NOT your original sales representative<br>and would further advise that NO changes can be made<br>to these plans once works commence on site as<br>additional costs and charges may be incurred! |
|                                                                                                                                      | Please Note:<br>* All views shown are EXTERNAL looking at your property<br>from the garden, patio or terrace area, unless otherwise stated.<br>* All dimensions shown on the plans are EXTERNAL as indicated.                                                                           |
|                                                                                                                                      | To calculate the approximate internal floor areas:<br>Deduct 300mm from the overall external sizes shown on the<br>hase plan for each new cavity wall constructed                                                                                                                       |
|                                                                                                                                      | (le: a bace 500mm wide x 3000mm projection externally<br>would have an internal floor area of 4400mm x 2700mm ).<br>Specification:<br>Frames: (PVCu Internally Beaded)                                                                                                                  |
|                                                                                                                                      | Trumes, (FVC) meternany beaueo) External Frame Colour: Glazing: (Band A Glass all frames) Z8mm 'Double'                                                                                                                                                                                 |
|                                                                                                                                      | Roof: (BBA Approved System)<br>External Roof Colour: Livinroof<br>Internal Roof Colour:                                                                                                                                                                                                 |
|                                                                                                                                      | External Carnice:<br>Internal Lighting<br>Building Work()<br>External Walls:Glazed                                                                                                                                                                                                      |
| FN.                                                                                                                                  | Internal Walls:<br>Other Works:                                                                                                                                                                                                                                                         |
|                                                                                                                                      |                                                                                                                                                                                                                                                                                         |
|                                                                                                                                      |                                                                                                                                                                                                                                                                                         |
|                                                                                                                                      |                                                                                                                                                                                                                                                                                         |
|                                                                                                                                      |                                                                                                                                                                                                                                                                                         |
|                                                                                                                                      |                                                                                                                                                                                                                                                                                         |
|                                                                                                                                      |                                                                                                                                                                                                                                                                                         |
|                                                                                                                                      |                                                                                                                                                                                                                                                                                         |
|                                                                                                                                      |                                                                                                                                                                                                                                                                                         |
|                                                                                                                                      |                                                                                                                                                                                                                                                                                         |
|                                                                                                                                      |                                                                                                                                                                                                                                                                                         |
|                                                                                                                                      |                                                                                                                                                                                                                                                                                         |
|                                                                                                                                      |                                                                                                                                                                                                                                                                                         |
|                                                                                                                                      |                                                                                                                                                                                                                                                                                         |
|                                                                                                                                      | REV DESCRIPTION BY DATE<br>Drawing status:-                                                                                                                                                                                                                                             |
|                                                                                                                                      | PLANNING                                                                                                                                                                                                                                                                                |
|                                                                                                                                      | Client:-<br>MR,BUDHRAM                                                                                                                                                                                                                                                                  |
|                                                                                                                                      | Project:-<br>SINGLE, STOREY, EXTENSION                                                                                                                                                                                                                                                  |
|                                                                                                                                      | Address:-<br>23,ARLEY,CLOSE                                                                                                                                                                                                                                                             |
|                                                                                                                                      | SWINDON, SN25-4TP<br>Trite:-<br>EXISTING, ELEVATIONS<br>COMBINED                                                                                                                                                                                                                        |
|                                                                                                                                      | DWG No.                                                                                                                                                                                                                                                                                 |
|                                                                                                                                      | Doc Ref<br>A001 1                                                                                                                                                                                                                                                                       |
| -                                                                                                                                    | Drawn By         Date         Scale         Sheet Size           RB         28.4.2024         1:100         A3                                                                                                                                                                          |
|                                                                                                                                      |                                                                                                                                                                                                                                                                                         |
|                                                                                                                                      | HOME IMPROVEMENTS                                                                                                                                                                                                                                                                       |
|                                                                                                                                      | NE: DO NOT Scale from drawings for setting out or manufacture.<br>Any discrepancies to be notified as soon as possible.<br>Copyright Drawing NOT to be re-produced without written gemission from:                                                                                      |
|                                                                                                                                      | RB Construction Design & Compliance Services.                                                                                                                                                                                                                                           |