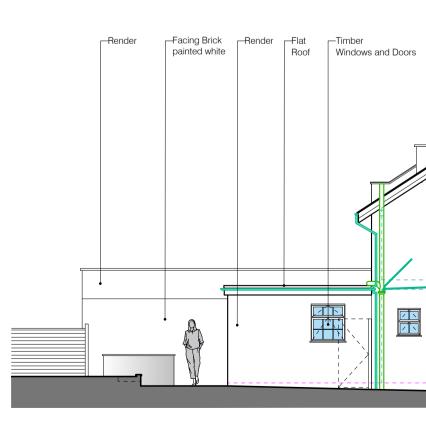

SIDE ELEVATION AS EXISTING SCALE - 1:100@A1

REAR ELEVATION AS EXISTING SCALE - 1:100@A1

| $0 \sim$                                                                                                          |                                                                                                                                  |                                                                                                                        |              |
|-------------------------------------------------------------------------------------------------------------------|----------------------------------------------------------------------------------------------------------------------------------|------------------------------------------------------------------------------------------------------------------------|--------------|
| 0m<br>                                                                                                            | 1                                                                                                                                | 2                                                                                                                      | 3m           |
|                                                                                                                   |                                                                                                                                  |                                                                                                                        |              |
|                                                                                                                   | 1:50 @                                                                                                                           | ) <b>A1</b>                                                                                                            |              |
| 0m                                                                                                                |                                                                                                                                  |                                                                                                                        | 6m           |
|                                                                                                                   | 2                                                                                                                                | 4                                                                                                                      |              |
|                                                                                                                   | 1:100                                                                                                                            | @ Δ1                                                                                                                   |              |
|                                                                                                                   | 1.100                                                                                                                            |                                                                                                                        |              |
| Key:                                                                                                              | Evicting                                                                                                                         | tructuroo                                                                                                              |              |
|                                                                                                                   | - Existing s<br>- Demolish                                                                                                       |                                                                                                                        |              |
|                                                                                                                   | - New struc                                                                                                                      | tures                                                                                                                  |              |
| G / RG                                                                                                            |                                                                                                                                  | oundary line<br>ddable gully                                                                                           |              |
| SP / SVP<br>IC                                                                                                    | - Soil pipe ,<br>- Inspectior                                                                                                    | ' Soil vent pipe<br>n chamber                                                                                          |              |
| RWP<br>R / TR                                                                                                     | - Rain wate<br>- Radiator /                                                                                                      | Towel rail                                                                                                             |              |
|                                                                                                                   | - Approx. le                                                                                                                     |                                                                                                                        |              |
|                                                                                                                   |                                                                                                                                  |                                                                                                                        |              |
|                                                                                                                   |                                                                                                                                  |                                                                                                                        |              |
|                                                                                                                   |                                                                                                                                  |                                                                                                                        |              |
|                                                                                                                   |                                                                                                                                  |                                                                                                                        |              |
|                                                                                                                   |                                                                                                                                  |                                                                                                                        |              |
|                                                                                                                   |                                                                                                                                  |                                                                                                                        |              |
|                                                                                                                   |                                                                                                                                  |                                                                                                                        |              |
|                                                                                                                   |                                                                                                                                  |                                                                                                                        |              |
|                                                                                                                   |                                                                                                                                  |                                                                                                                        |              |
|                                                                                                                   |                                                                                                                                  |                                                                                                                        |              |
|                                                                                                                   |                                                                                                                                  |                                                                                                                        |              |
|                                                                                                                   |                                                                                                                                  |                                                                                                                        |              |
|                                                                                                                   |                                                                                                                                  |                                                                                                                        |              |
|                                                                                                                   |                                                                                                                                  |                                                                                                                        |              |
|                                                                                                                   |                                                                                                                                  |                                                                                                                        |              |
|                                                                                                                   |                                                                                                                                  |                                                                                                                        |              |
|                                                                                                                   |                                                                                                                                  |                                                                                                                        |              |
|                                                                                                                   |                                                                                                                                  |                                                                                                                        |              |
|                                                                                                                   |                                                                                                                                  |                                                                                                                        |              |
|                                                                                                                   |                                                                                                                                  |                                                                                                                        |              |
|                                                                                                                   |                                                                                                                                  |                                                                                                                        |              |
|                                                                                                                   |                                                                                                                                  |                                                                                                                        |              |
| <br>Rev. Date                                                                                                     |                                                                                                                                  | Revisions                                                                                                              |              |
| <br>Rev. Date                                                                                                     |                                                                                                                                  | -<br>Revisions                                                                                                         |              |
| ŀ                                                                                                                 | 2S                                                                                                                               | K                                                                                                                      |              |
| a                                                                                                                 | <b>P</b> S<br>rchi                                                                                                               | K                                                                                                                      |              |
| a<br>nour                                                                                                         | <b>P</b> S<br>rchi                                                                                                               | tect<br>tion Specialists<br>nham Ltd                                                                                   |              |
| a<br>nour                                                                                                         | PSK Chelte<br>41 Bath<br>Cheltel<br>GL53                                                                                         | tect<br>tect<br>bion Specialists<br>nham Ltd<br>Road<br>nham<br>7HQ                                                    |              |
| a<br>nour                                                                                                         | PSK Chelte<br>41 Bath<br>Chelte                                                                                                  | tect<br>tect<br>bion Specialists<br>nham Ltd<br>Road<br>nham<br>7HQ                                                    |              |
| TITLE<br>Matthew                                                                                                  | PSK Chelte<br>GL53<br>Tel. 01242                                                                                                 | ham Ltd<br>Road<br>304477                                                                                              |              |
| TITLE<br>Matthew<br>9 Pumpł                                                                                       | PSK Chelte<br>GL53<br>Tel. 01242                                                                                                 | ham Ltd<br>Road<br>304477                                                                                              |              |
| TITLE<br>Matthew                                                                                                  | PSK Chelte<br>GL53<br>Tel. 01242                                                                                                 | ham Ltd<br>Road<br>304477                                                                                              |              |
| TITLE<br>Matthew<br>9 Pumph<br>Charlton                                                                           | PSK Chelte<br>GL53<br>Tel. 01242                                                                                                 | ham Ltd<br>Road<br>304477                                                                                              |              |
| TITLE<br>Matthew<br>9 Pumph<br>Charlton<br>Cheltenh                                                               | PSK Chelte<br>476ome Extent<br>PSK Chelte<br>41 Bath<br>Chelte<br>GL53<br>Tel. 01242<br>Dean<br>hreys<br>Kings<br>ham<br>DD      | ham Ltd<br>Road<br>304477                                                                                              |              |
| TITLE<br>Matthew<br>9 Pumph<br>Charlton<br>Cheltenh<br>GL53 8E                                                    | PSK Chelte<br>GL53<br>Tel. 01242                                                                                                 | kin Specialists<br>nham Ltd<br>Road<br>nam<br>7HQ<br>304477                                                            |              |
| TITLE<br>Matthew<br>9 Pumph<br>Charlton<br>Cheltenh<br>GL53 8E                                                    | PSK Chelte<br>GL53<br>Tel. 01242                                                                                                 | ham Ltd<br>Road<br>304477                                                                                              | ion          |
| TITLE<br>Matthew<br>9 Pumph<br>Charlton<br>Cheltenh<br>GL53 8E<br>DESCRIPTIC<br>Two S<br>Plans                    | PSK Chelte<br>GL53<br>Tel. 01242<br>Dean<br>nreys<br>Kings<br>N<br>Storey                                                        | Extens<br>Elevatio                                                                                                     |              |
| TITLE<br>Matthew<br>9 Pumph<br>Charlton<br>Cheltenh<br>GL53 8E<br>DESCRIPTIC<br>Two S<br>Plans                    | PSK Chelte<br>41 Bath<br>Chelter<br>GL53<br>Tel. 01242<br>Dean<br>nreys<br>Kings<br>N<br>Kings<br>N<br>Storey<br>and F<br>as Exi | Kiect<br>tion Specialists<br>nham Ltd<br>Road<br>ham<br>7HQ<br>304477<br>Road<br>Extens<br>Elevation<br>sting<br>SCALE | ns           |
| TITLE<br>Matthew<br>9 Pumph<br>Charlton<br>Cheltenh<br>GL53 8E<br>DESCRIPTIC<br>Two S<br>Plans                    | PSK Chelte<br>41 Bath<br>Chelter<br>GL53<br>Tel. 01242<br>Dean<br>nreys<br>Kings<br>N<br>Kings<br>N<br>Storey<br>and F<br>as Exi | kiect<br>tect<br>tion Specialists<br>nham Ltd<br>Road<br>pham<br>204477<br>Road<br>Extens<br>Elevation<br>sting        | ns<br>d @ A1 |
| TITLE<br>Matthew<br>9 Pumph<br>Charlton<br>Cheltenh<br>GL53 8E<br>DESCRIPTIC<br>Two S<br>Plans<br>DATE<br>16. 02. | PSK Chelte<br>41 Bath<br>Chelter<br>GL53<br>Tel. 01242<br>Dean<br>nreys<br>Kings<br>N<br>Kings<br>N<br>Storey<br>and F<br>as Exi | Road<br>Extens<br>Elevatio<br>sting<br>SCALE<br>As note                                                                | ns<br>d @ A1 |