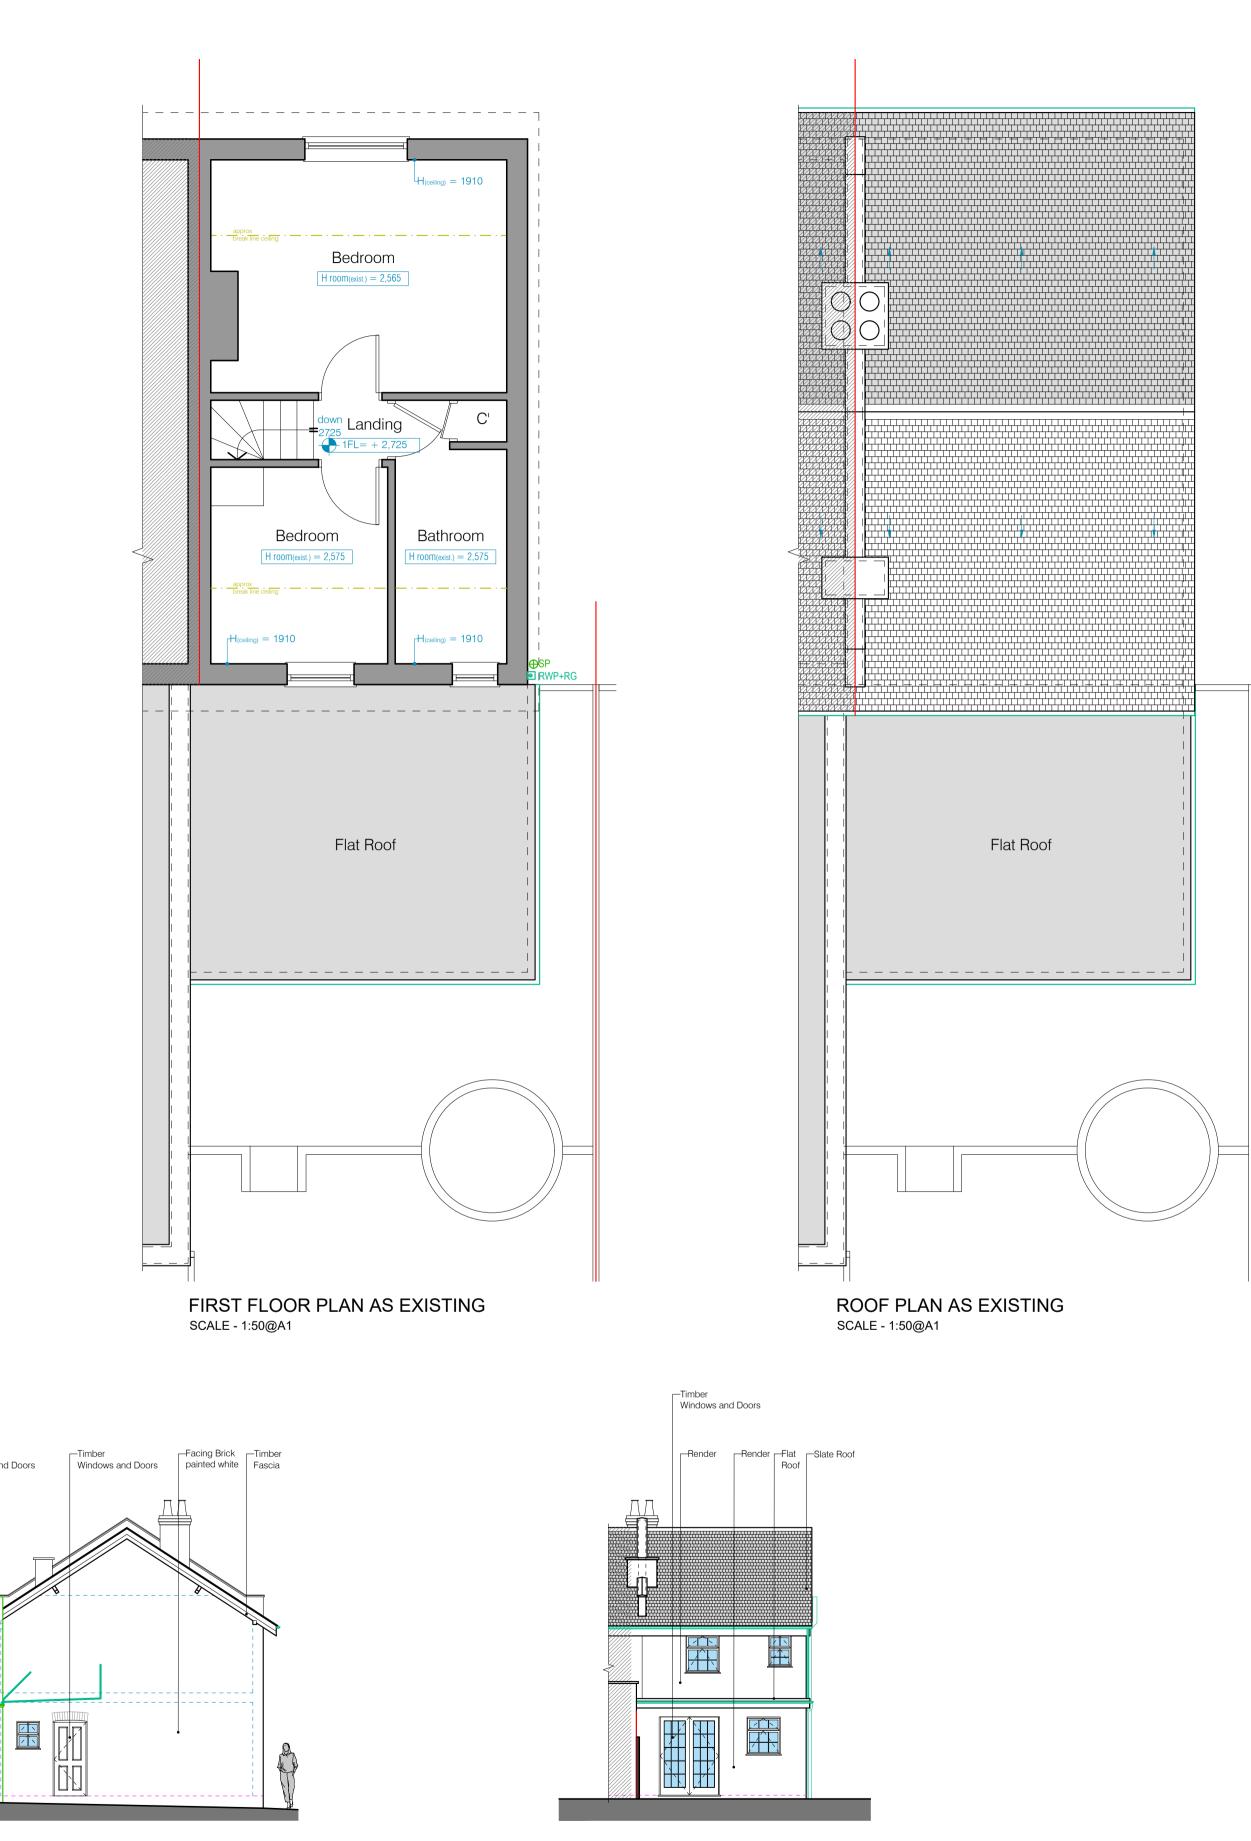

SIDE ELEVATION AS EXISTING SCALE - 1:100@A1

REAR ELEVATION AS EXISTING SCALE - 1:100@A1

| $0 \sim$                                                                                                          |                                                                                                                                  |                                                                                                                        |              |
|-------------------------------------------------------------------------------------------------------------------|----------------------------------------------------------------------------------------------------------------------------------|------------------------------------------------------------------------------------------------------------------------|--------------|
| 0m<br>                                                                                                            | 1                                                                                                                                | 2                                                                                                                      | 3m           |
|                                                                                                                   |                                                                                                                                  |                                                                                                                        |              |
|                                                                                                                   | 1:50 @                                                                                                                           | ) <b>A1</b>                                                                                                            |              |
| 0m                                                                                                                |                                                                                                                                  |                                                                                                                        | 6m           |
|                                                                                                                   | 2                                                                                                                                | 4                                                                                                                      |              |
|                                                                                                                   | 1:100                                                                                                                            | @ Δ1                                                                                                                   |              |
|                                                                                                                   | 1.100                                                                                                                            |                                                                                                                        |              |
| Key:                                                                                                              | Evicting                                                                                                                         | tructuroo                                                                                                              |              |
|                                                                                                                   | - Existing s<br>- Demolish                                                                                                       |                                                                                                                        |              |
|                                                                                                                   | - New struc                                                                                                                      | tures                                                                                                                  |              |
| G / RG                                                                                                            |                                                                                                                                  | oundary line<br>ddable gully                                                                                           |              |
| SP / SVP<br>IC                                                                                                    | - Soil pipe ,<br>- Inspectior                                                                                                    | ' Soil vent pipe<br>n chamber                                                                                          |              |
| RWP<br>R / TR                                                                                                     | - Rain wate<br>- Radiator /                                                                                                      | Towel rail                                                                                                             |              |
|                                                                                                                   | - Approx. le                                                                                                                     |                                                                                                                        |              |
|                                                                                                                   |                                                                                                                                  |                                                                                                                        |              |
|                                                                                                                   |                                                                                                                                  |                                                                                                                        |              |
|                                                                                                                   |                                                                                                                                  |                                                                                                                        |              |
|                                                                                                                   |                                                                                                                                  |                                                                                                                        |              |
|                                                                                                                   |                                                                                                                                  |                                                                                                                        |              |
|                                                                                                                   |                                                                                                                                  |                                                                                                                        |              |
|                                                                                                                   |                                                                                                                                  |                                                                                                                        |              |
|                                                                                                                   |                                                                                                                                  |                                                                                                                        |              |
|                                                                                                                   |                                                                                                                                  |                                                                                                                        |              |
|                                                                                                                   |                                                                                                                                  |                                                                                                                        |              |
|                                                                                                                   |                                                                                                                                  |                                                                                                                        |              |
|                                                                                                                   |                                                                                                                                  |                                                                                                                        |              |
|                                                                                                                   |                                                                                                                                  |                                                                                                                        |              |
|                                                                                                                   |                                                                                                                                  |                                                                                                                        |              |
|                                                                                                                   |                                                                                                                                  |                                                                                                                        |              |
|                                                                                                                   |                                                                                                                                  |                                                                                                                        |              |
|                                                                                                                   |                                                                                                                                  |                                                                                                                        |              |
|                                                                                                                   |                                                                                                                                  |                                                                                                                        |              |
|                                                                                                                   |                                                                                                                                  |                                                                                                                        |              |
|                                                                                                                   |                                                                                                                                  |                                                                                                                        |              |
|                                                                                                                   |                                                                                                                                  |                                                                                                                        |              |
|                                                                                                                   |                                                                                                                                  |                                                                                                                        |              |
| <br>Rev. Date                                                                                                     |                                                                                                                                  | Revisions                                                                                                              |              |
| <br>Rev. Date                                                                                                     |                                                                                                                                  | -<br>Revisions                                                                                                         |              |
| ŀ                                                                                                                 | 2S                                                                                                                               | K                                                                                                                      |              |
| a                                                                                                                 | <b>P</b> S<br>rchi                                                                                                               | K                                                                                                                      |              |
| a<br>nour                                                                                                         | <b>P</b> S<br>rchi                                                                                                               | tect<br>tion Specialists<br>nham Ltd                                                                                   |              |
| a<br>nour                                                                                                         | PSK Chelte<br>41 Bath<br>Cheltel<br>GL53                                                                                         | tect<br>tect<br>bion Specialists<br>nham Ltd<br>Road<br>nham<br>7HQ                                                    |              |
| a<br>nour                                                                                                         | PSK Chelte<br>41 Bath<br>Chelte                                                                                                  | tect<br>tect<br>bion Specialists<br>nham Ltd<br>Road<br>nham<br>7HQ                                                    |              |
| TITLE<br>Matthew                                                                                                  | PSK Chelte<br>GL53<br>Tel. 01242                                                                                                 | ham Ltd<br>Road<br>304477                                                                                              |              |
| TITLE<br>Matthew<br>9 Pumpł                                                                                       | PSK Chelte<br>GL53<br>Tel. 01242                                                                                                 | ham Ltd<br>Road<br>304477                                                                                              |              |
| TITLE<br>Matthew                                                                                                  | PSK Chelte<br>GL53<br>Tel. 01242                                                                                                 | ham Ltd<br>Road<br>304477                                                                                              |              |
| TITLE<br>Matthew<br>9 Pumph<br>Charlton                                                                           | PSK Chelte<br>GL53<br>Tel. 01242                                                                                                 | ham Ltd<br>Road<br>304477                                                                                              |              |
| TITLE<br>Matthew<br>9 Pumph<br>Charlton<br>Cheltenh                                                               | PSK Chelte<br>476ome Extent<br>PSK Chelte<br>41 Bath<br>Chelte<br>GL53<br>Tel. 01242<br>Dean<br>hreys<br>Kings<br>ham<br>DD      | ham Ltd<br>Road<br>304477                                                                                              |              |
| TITLE<br>Matthew<br>9 Pumph<br>Charlton<br>Cheltenh<br>GL53 8E                                                    | PSK Chelte<br>GL53<br>Tel. 01242                                                                                                 | kin Specialists<br>nham Ltd<br>Road<br>nam<br>7HQ<br>304477                                                            |              |
| TITLE<br>Matthew<br>9 Pumph<br>Charlton<br>Cheltenh<br>GL53 8E                                                    | PSK Chelte<br>GL53<br>Tel. 01242                                                                                                 | ham Ltd<br>Road<br>304477                                                                                              | ion          |
| TITLE<br>Matthew<br>9 Pumph<br>Charlton<br>Cheltenh<br>GL53 8E<br>DESCRIPTIC<br>Two S<br>Plans                    | PSK Chelte<br>GL53<br>Tel. 01242<br>Dean<br>nreys<br>Kings<br>N<br>Storey                                                        | Extens<br>Elevatio                                                                                                     |              |
| TITLE<br>Matthew<br>9 Pumph<br>Charlton<br>Cheltenh<br>GL53 8E<br>DESCRIPTIC<br>Two S<br>Plans                    | PSK Chelte<br>41 Bath<br>Chelter<br>GL53<br>Tel. 01242<br>Dean<br>nreys<br>Kings<br>N<br>Kings<br>N<br>Storey<br>and F<br>as Exi | Kiect<br>tion Specialists<br>nham Ltd<br>Road<br>ham<br>7HQ<br>304477<br>Road<br>Extens<br>Elevation<br>sting<br>SCALE | ns           |
| TITLE<br>Matthew<br>9 Pumph<br>Charlton<br>Cheltenh<br>GL53 8E<br>DESCRIPTIC<br>Two S<br>Plans                    | PSK Chelte<br>41 Bath<br>Chelter<br>GL53<br>Tel. 01242<br>Dean<br>nreys<br>Kings<br>N<br>Kings<br>N<br>Storey<br>and F<br>as Exi | kiect<br>tect<br>tion Specialists<br>nham Ltd<br>Road<br>pham<br>204477<br>Road<br>Extens<br>Elevation<br>sting        | ns<br>d @ A1 |
| TITLE<br>Matthew<br>9 Pumph<br>Charlton<br>Cheltenh<br>GL53 8E<br>DESCRIPTIC<br>Two S<br>Plans<br>DATE<br>16. 02. | PSK Chelte<br>41 Bath<br>Chelter<br>GL53<br>Tel. 01242<br>Dean<br>nreys<br>Kings<br>N<br>Kings<br>N<br>Storey<br>and F<br>as Exi | Road<br>Extens<br>Elevatio<br>sting<br>SCALE<br>As note                                                                | ns<br>d @ A1 |