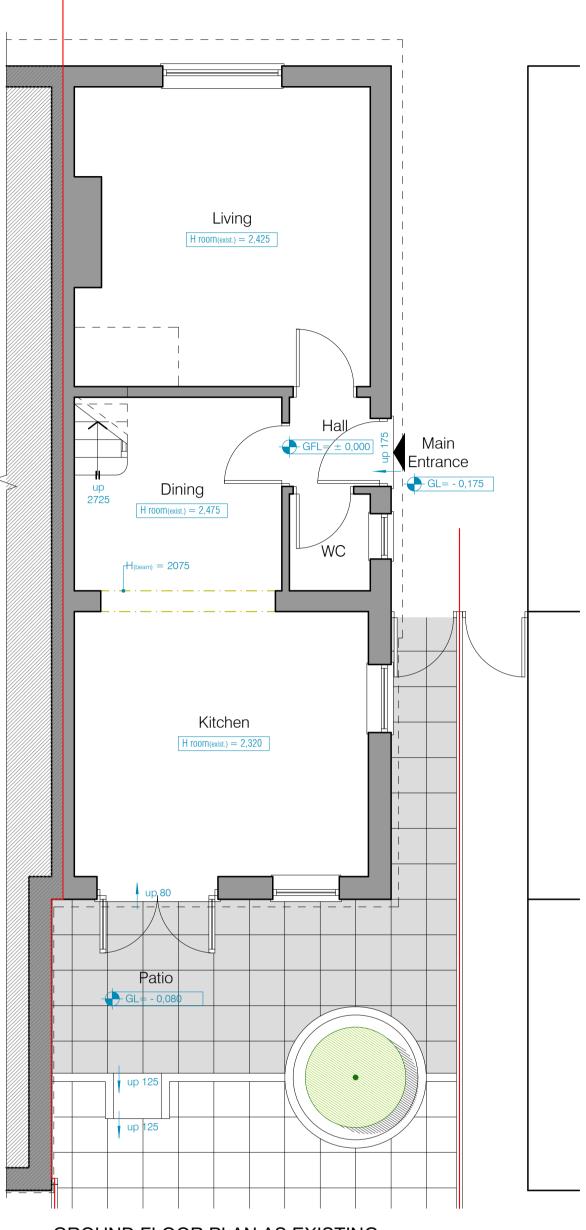

SIDE ELEVATION AS EXISTING SCALE - 1:100@A1

REAR ELEVATION AS EXISTING SCALE - 1:100@A1

| $0 \sim$                                                                                                          |                                                                                                                                  |                                                                                                                        |              |
|-------------------------------------------------------------------------------------------------------------------|----------------------------------------------------------------------------------------------------------------------------------|------------------------------------------------------------------------------------------------------------------------|--------------|
| 0m<br>                                                                                                            | 1                                                                                                                                | 2                                                                                                                      | 3m           |
|                                                                                                                   |                                                                                                                                  |                                                                                                                        |              |
|                                                                                                                   | 1:50 @                                                                                                                           | ) <b>A1</b>                                                                                                            |              |
| 0m                                                                                                                |                                                                                                                                  |                                                                                                                        | 6m           |
|                                                                                                                   | 2                                                                                                                                | 4                                                                                                                      |              |
|                                                                                                                   | 1:100                                                                                                                            | @ Δ1                                                                                                                   |              |
|                                                                                                                   | 1.100                                                                                                                            |                                                                                                                        |              |
| Key:                                                                                                              | Evicting                                                                                                                         | tructuroo                                                                                                              |              |
|                                                                                                                   | - Existing s<br>- Demolish                                                                                                       |                                                                                                                        |              |
|                                                                                                                   | - New struc                                                                                                                      | tures                                                                                                                  |              |
| G / RG                                                                                                            |                                                                                                                                  | oundary line<br>ddable gully                                                                                           |              |
| SP / SVP<br>IC                                                                                                    | - Soil pipe ,<br>- Inspectior                                                                                                    | ' Soil vent pipe<br>n chamber                                                                                          |              |
| RWP<br>R / TR                                                                                                     | - Rain wate<br>- Radiator /                                                                                                      | Towel rail                                                                                                             |              |
|                                                                                                                   | - Approx. le                                                                                                                     |                                                                                                                        |              |
|                                                                                                                   |                                                                                                                                  |                                                                                                                        |              |
|                                                                                                                   |                                                                                                                                  |                                                                                                                        |              |
|                                                                                                                   |                                                                                                                                  |                                                                                                                        |              |
|                                                                                                                   |                                                                                                                                  |                                                                                                                        |              |
|                                                                                                                   |                                                                                                                                  |                                                                                                                        |              |
|                                                                                                                   |                                                                                                                                  |                                                                                                                        |              |
|                                                                                                                   |                                                                                                                                  |                                                                                                                        |              |
|                                                                                                                   |                                                                                                                                  |                                                                                                                        |              |
|                                                                                                                   |                                                                                                                                  |                                                                                                                        |              |
|                                                                                                                   |                                                                                                                                  |                                                                                                                        |              |
|                                                                                                                   |                                                                                                                                  |                                                                                                                        |              |
|                                                                                                                   |                                                                                                                                  |                                                                                                                        |              |
|                                                                                                                   |                                                                                                                                  |                                                                                                                        |              |
|                                                                                                                   |                                                                                                                                  |                                                                                                                        |              |
|                                                                                                                   |                                                                                                                                  |                                                                                                                        |              |
|                                                                                                                   |                                                                                                                                  |                                                                                                                        |              |
|                                                                                                                   |                                                                                                                                  |                                                                                                                        |              |
|                                                                                                                   |                                                                                                                                  |                                                                                                                        |              |
|                                                                                                                   |                                                                                                                                  |                                                                                                                        |              |
|                                                                                                                   |                                                                                                                                  |                                                                                                                        |              |
|                                                                                                                   |                                                                                                                                  |                                                                                                                        |              |
|                                                                                                                   |                                                                                                                                  |                                                                                                                        |              |
| <br>Rev. Date                                                                                                     |                                                                                                                                  | Revisions                                                                                                              |              |
| <br>Rev. Date                                                                                                     |                                                                                                                                  | -<br>Revisions                                                                                                         |              |
| ŀ                                                                                                                 | 2S                                                                                                                               | K                                                                                                                      |              |
| a                                                                                                                 | <b>P</b> S<br>rchi                                                                                                               | K                                                                                                                      |              |
| a<br>nour                                                                                                         | <b>P</b> S<br>rchi                                                                                                               | tect<br>tion Specialists<br>nham Ltd                                                                                   |              |
| a<br>nour                                                                                                         | PSK Chelte<br>41 Bath<br>Cheltel<br>GL53                                                                                         | tect<br>tect<br>bion Specialists<br>nham Ltd<br>Road<br>nham<br>7HQ                                                    |              |
| a<br>nour                                                                                                         | PSK Chelte<br>41 Bath<br>Chelte                                                                                                  | tect<br>tect<br>bion Specialists<br>nham Ltd<br>Road<br>nham<br>7HQ                                                    |              |
| TITLE<br>Matthew                                                                                                  | PSK Chelte<br>GL53<br>Tel. 01242                                                                                                 | ham Ltd<br>Road<br>304477                                                                                              |              |
| TITLE<br>Matthew<br>9 Pumpł                                                                                       | PSK Chelte<br>GL53<br>Tel. 01242                                                                                                 | ham Ltd<br>Road<br>304477                                                                                              |              |
| TITLE<br>Matthew                                                                                                  | PSK Chelte<br>GL53<br>Tel. 01242                                                                                                 | ham Ltd<br>Road<br>304477                                                                                              |              |
| TITLE<br>Matthew<br>9 Pumph<br>Charlton                                                                           | PSK Chelte<br>GL53<br>Tel. 01242                                                                                                 | ham Ltd<br>Road<br>304477                                                                                              |              |
| TITLE<br>Matthew<br>9 Pumph<br>Charlton<br>Cheltenh                                                               | PSK Chelte<br>476ome Extent<br>PSK Chelte<br>41 Bath<br>Chelte<br>GL53<br>Tel. 01242<br>Dean<br>hreys<br>Kings<br>ham<br>DD      | ham Ltd<br>Road<br>304477                                                                                              |              |
| TITLE<br>Matthew<br>9 Pumph<br>Charlton<br>Cheltenh<br>GL53 8E                                                    | PSK Chelte<br>GL53<br>Tel. 01242                                                                                                 | kin Specialists<br>nham Ltd<br>Road<br>nam<br>7HQ<br>304477                                                            |              |
| TITLE<br>Matthew<br>9 Pumph<br>Charlton<br>Cheltenh<br>GL53 8E                                                    | PSK Chelte<br>GL53<br>Tel. 01242                                                                                                 | ham Ltd<br>Road<br>304477                                                                                              | ion          |
| TITLE<br>Matthew<br>9 Pumph<br>Charlton<br>Cheltenh<br>GL53 8E<br>DESCRIPTIC<br>Two S<br>Plans                    | PSK Chelte<br>GL53<br>Tel. 01242<br>Dean<br>nreys<br>Kings<br>N<br>Storey                                                        | Extens<br>Elevatio                                                                                                     |              |
| TITLE<br>Matthew<br>9 Pumph<br>Charlton<br>Cheltenh<br>GL53 8E<br>DESCRIPTIC<br>Two S<br>Plans                    | PSK Chelte<br>41 Bath<br>Chelter<br>GL53<br>Tel. 01242<br>Dean<br>nreys<br>Kings<br>N<br>Kings<br>N<br>Storey<br>and F<br>as Exi | Kiect<br>tion Specialists<br>nham Ltd<br>Road<br>ham<br>7HQ<br>304477<br>Road<br>Extens<br>Elevation<br>sting<br>SCALE | ns           |
| TITLE<br>Matthew<br>9 Pumph<br>Charlton<br>Cheltenh<br>GL53 8E<br>DESCRIPTIC<br>Two S<br>Plans                    | PSK Chelte<br>41 Bath<br>Chelter<br>GL53<br>Tel. 01242<br>Dean<br>nreys<br>Kings<br>N<br>Kings<br>N<br>Storey<br>and F<br>as Exi | kiect<br>tect<br>tion Specialists<br>nham Ltd<br>Road<br>pham<br>204477<br>Road<br>Extens<br>Elevation<br>sting        | ns<br>d @ A1 |
| TITLE<br>Matthew<br>9 Pumph<br>Charlton<br>Cheltenh<br>GL53 8E<br>DESCRIPTIC<br>Two S<br>Plans<br>DATE<br>16. 02. | PSK Chelte<br>41 Bath<br>Chelter<br>GL53<br>Tel. 01242<br>Dean<br>nreys<br>Kings<br>N<br>Kings<br>N<br>Storey<br>and F<br>as Exi | Road<br>Extens<br>Elevatio<br>sting<br>SCALE<br>As note                                                                | ns<br>d @ A1 |