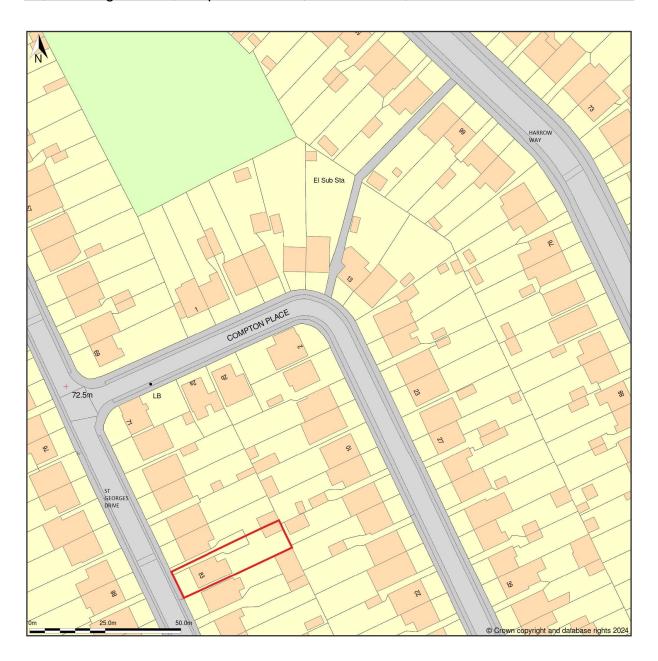

## 83, St Georges Drive, Carpenders Park, Hertfordshire, WD19 5HE LOCATION PPLAN

Location Plan shows area bounded by: 512073.31, 192930.08 512273.31, 193130.08 (at a scale of 1:1250), OSGridRef: TQ12179303. The representation of a road, track or path is no evidence of a right of way. The representation of features as lines is no evidence of a property boundary.

Produced on 5th May 2024 from the Ordnance Survey National Geographic Database and incorporating surveyed revision available at this date. Reproduction in whole or part is prohibited without the prior permission of Ordnance Survey. © Crown copyright 2024. Supplied by www.buyaplan.co.uk a licensed Ordnance Survey partner (100053143). Unique plan reference: #00897576-15B133.