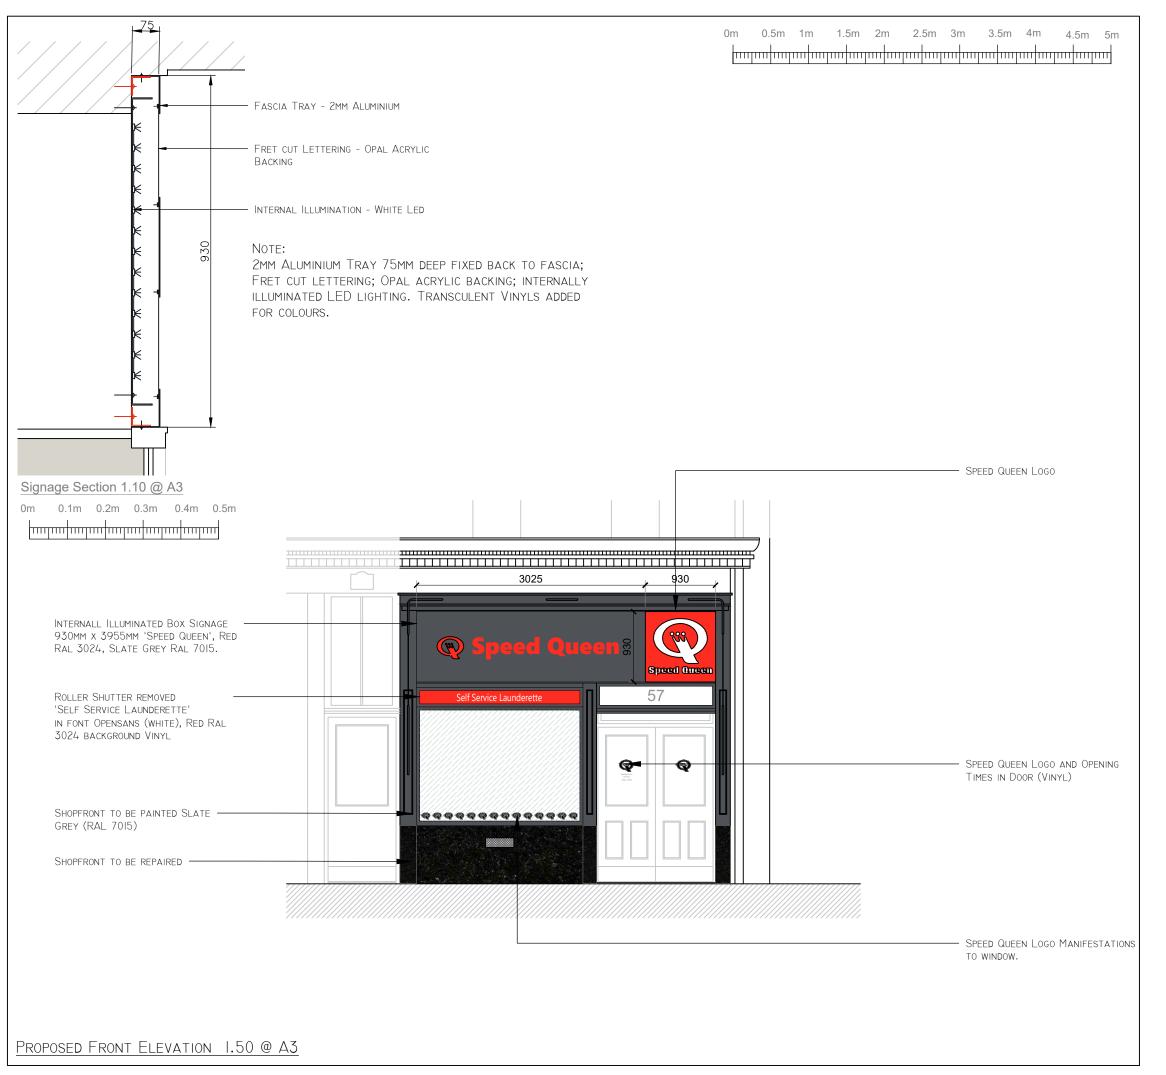

| REVISION               |                                                 |                   |            |   |            |   |        | DATE     | CHECKED |   | DAT |
|------------------------|-------------------------------------------------|-------------------|------------|---|------------|---|--------|----------|---------|---|-----|
| A                      | Drawing Title Amended<br>Dimension Note amended |                   |            |   |            |   |        | 02/05/24 |         |   |     |
| 8                      |                                                 |                   |            |   |            |   |        |          |         |   |     |
| G                      | a a                                             |                   |            |   |            |   |        |          |         |   |     |
| D                      |                                                 |                   |            |   |            |   |        |          |         |   |     |
|                        |                                                 |                   |            |   |            |   |        |          |         |   |     |
|                        |                                                 |                   |            |   |            |   |        |          |         |   |     |
| F                      |                                                 |                   |            |   |            |   |        |          |         |   |     |
| G                      |                                                 |                   |            |   |            |   |        |          |         |   |     |
| H                      |                                                 |                   |            |   |            |   |        |          |         |   |     |
| GHSL                   |                                                 |                   |            |   |            |   |        |          |         |   |     |
| JOB '<br>Spee<br>Uddii | NTL<br>:d Q<br>19st                             | E<br>lueen<br>on  |            |   |            |   |        |          |         |   |     |
| SCALE                  |                                                 | DRAWN             |            |   | DATE       |   | CHECKE | D        | DATE    |   |     |
| 1.50 @ A3              |                                                 | RM                |            |   | 18/02/2024 |   |        |          |         |   |     |
| DRAN<br>Prop<br>Signa  | ose                                             | G TITU<br>d Eleva | g<br>atioi | 1 |            |   |        |          |         |   |     |
| A                      |                                                 | B                 |            | C |            | D | E      | F        |         | G | K   |
| _                      | $\forall$                                       |                   |            |   | T          |   |        |          |         |   |     |