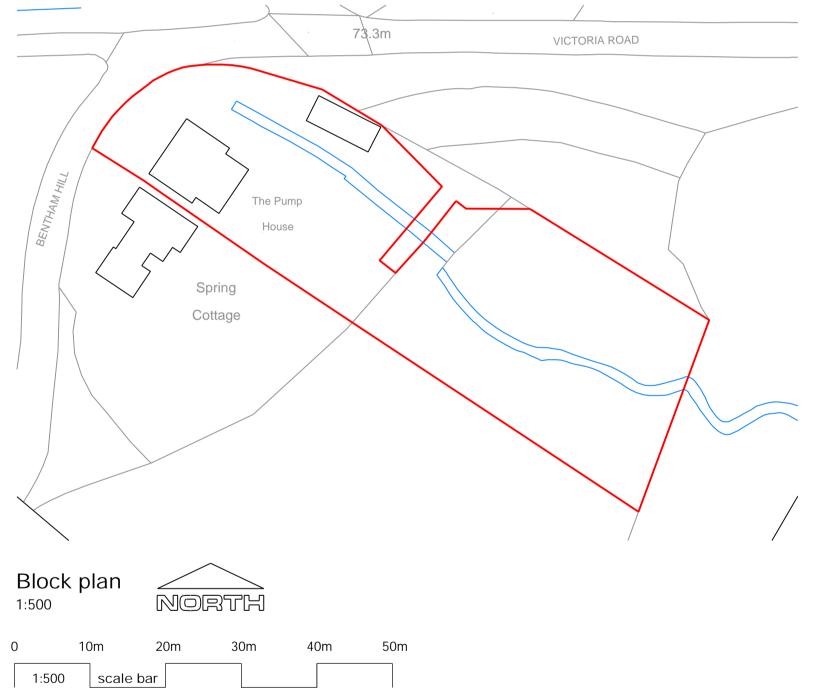

Apr 2024

Plan no:

 Project: The Pump House, Victoria R Southborough, Kent, TN4 0LX
Title: Proposed plans for planning

Dra wn:

Revision:

SM

Α

Checked: