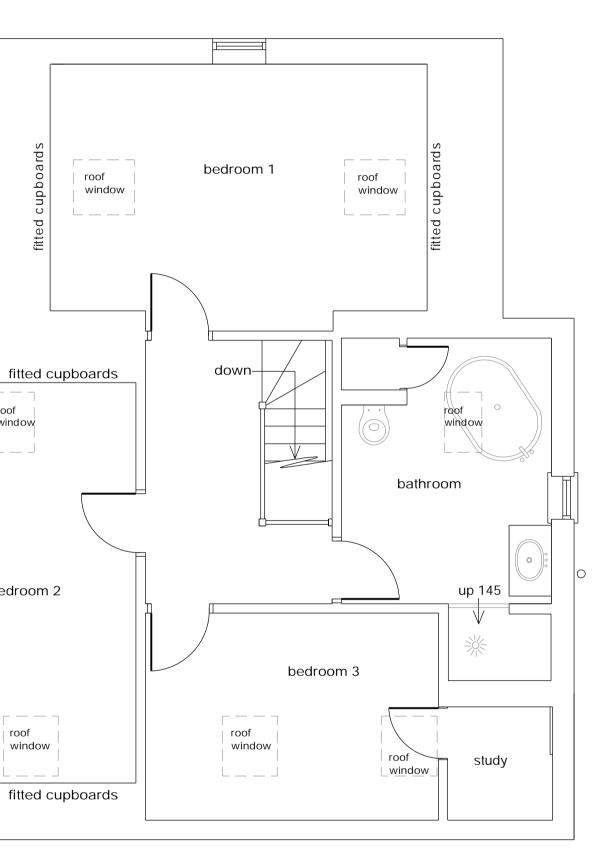

## Ground floor plan 1:50





## North West elevation





1:50

## North East elevation 1:100













South East elevation 1:100

South West elevation 1:100



Construction (Design and Management) Regulations 2015. Virtually everyone involved in a construction project has legal duties under CDM 2015. See further information at http://www.hse.gov.uk/pubns/books/I153.htm

ASBESTOS - get your property tested Further information and your responsibilities can be found at www.hse.gov.uk.

These plans are for identification purposes only. scale from these plans - take measurements on site. These plans can be scaled for planning permission purposes. All dimensions are approximations. This plan is for viewing at the scales indicated only.

This plan uses colour and should be printed in full colour.

|          | 1           |      |  |  |
|----------|-------------|------|--|--|
|