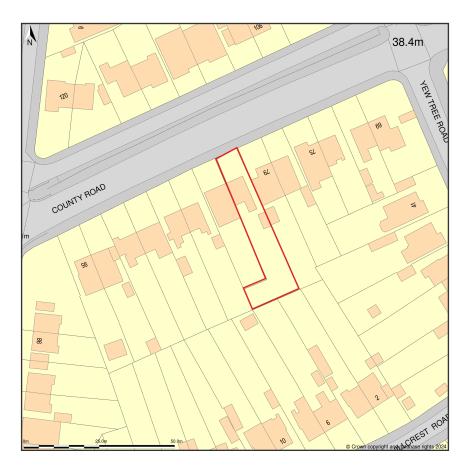

## 81, County Road, Ormskirk, Lancashire, L39 1NL

Location Plan shows area bounded by: 341409.01, 408956.06 341550.43, 409097.48 (at a scale of 1:1250), OSGridRef: SD4147 902. The representation of a road, track or path is no evidence of a right of way. The representation of features as lines is no evidence of a property boundary.

Produced on 10th Apr 2024 from the Ordnance Survey National Geographic Database and incorporating surveyed revision available at this date. Reproduction in whole or part is prohibited without the prior permission of Ordnance Survey. © Crown copyright 2024. Supplied by www.buyaplan.co.uk a licensed Ordnance Survey partner (100053143). Unique plan reference: #00892165-706385.