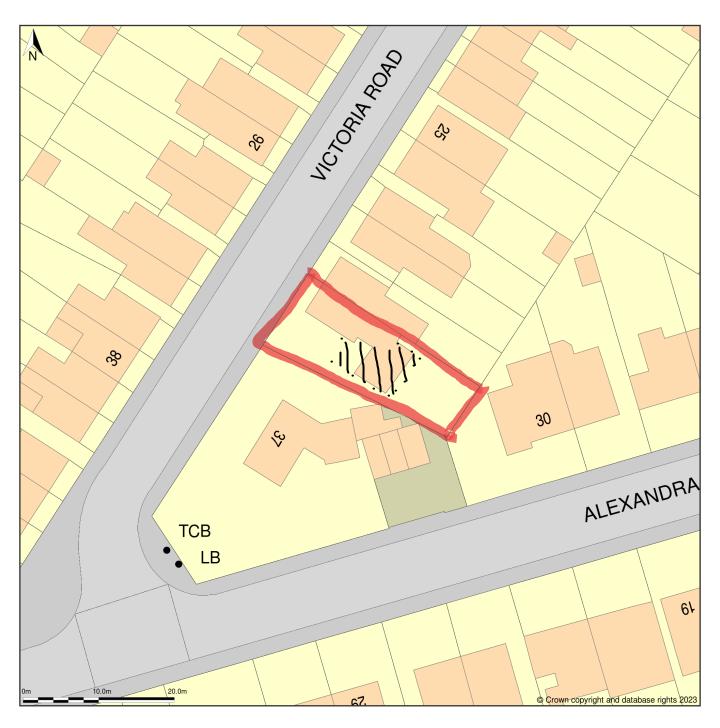

## 35, Victoria Road, Shrewsbury, Shropshire, SY3 9HX

Site Plan (also called a Block Plan) shows area bounded by: 348277.33, 310518.63 348367.33, 310608.63 (at a scale of 1:500), OSGridRef: SJ48321056. The representation of a road, track or path is no evidence of a right of way. The representation of features as lines is no evidence of a property boundary.