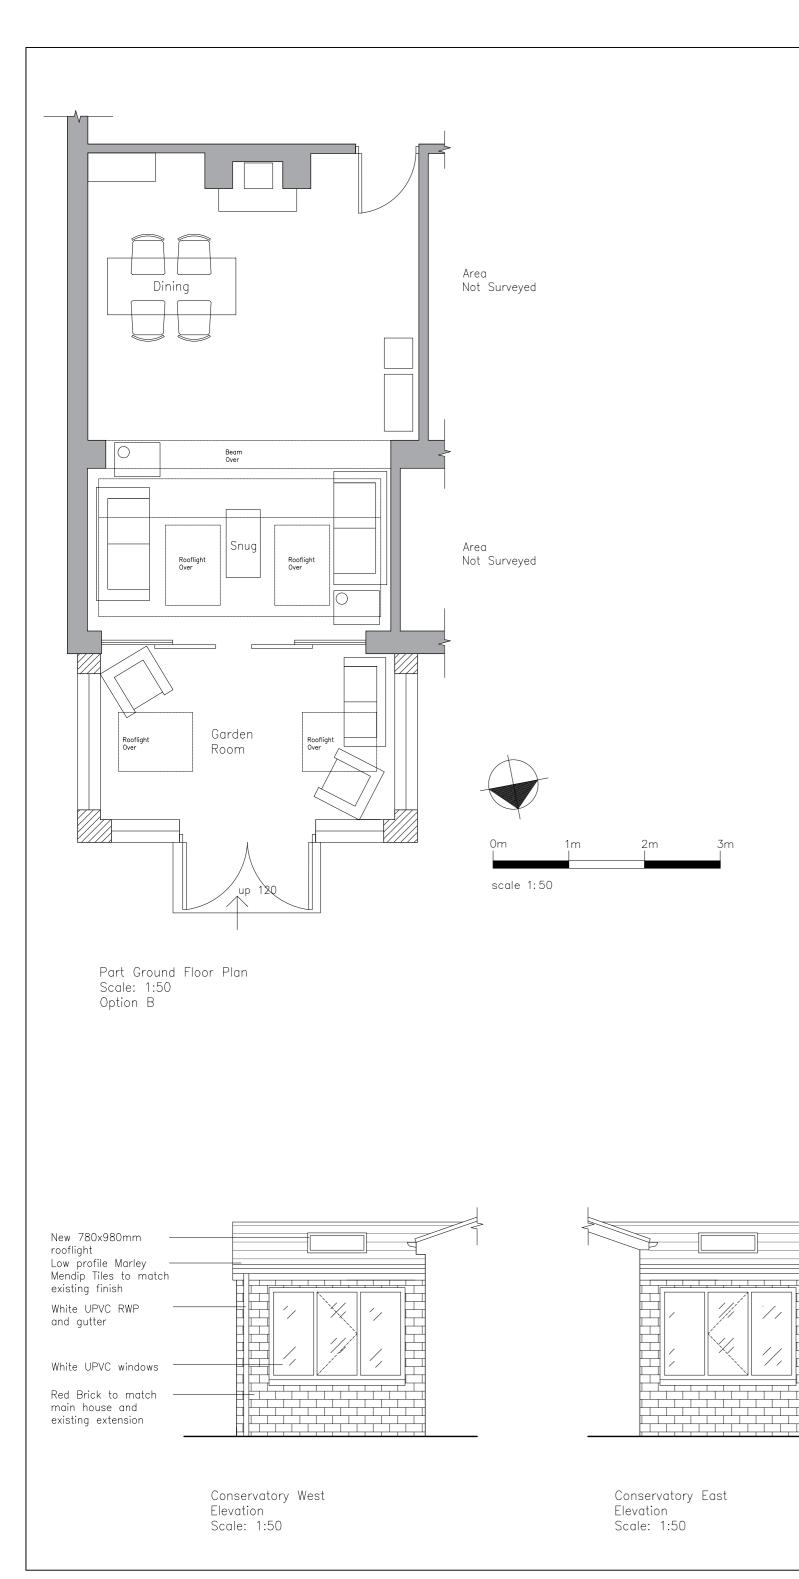

North Elevation Scale: 1:50

| NOT | E                                     |
|-----|---------------------------------------|
| 1.  | DRAWINGS MUST NOT BE SCALED:          |
|     | WORK ONLY TO FIGURED DIMENSIONS       |
| 2.  | CHECK ALL DIMENSIONS ON SITE          |
|     | BEFORE ORDERING MATERIALS OR          |
| _   | PUTTING WORK IN HAND                  |
| 3.  | SHOP DRAWINGS OF MANUFACTURED         |
|     | ITEMS MUST BE APPROVED BY THE         |
|     | ARCHITECTS BEFORE WORK IS PUT IN HAND |
| 4   | DIMENSIONS MUST BE VERIFIED ON        |
| 4.  | SITE BEFORE PREPARATION OF SHOP       |
|     | DRAWINGS                              |
| 5.  | THE ARCHITECT MUST BE NOTIFIED OF     |
|     | ANY DISCREPANCIES IMMEDIATELY         |
| 6.  | IF IN DOUBT ASK!                      |