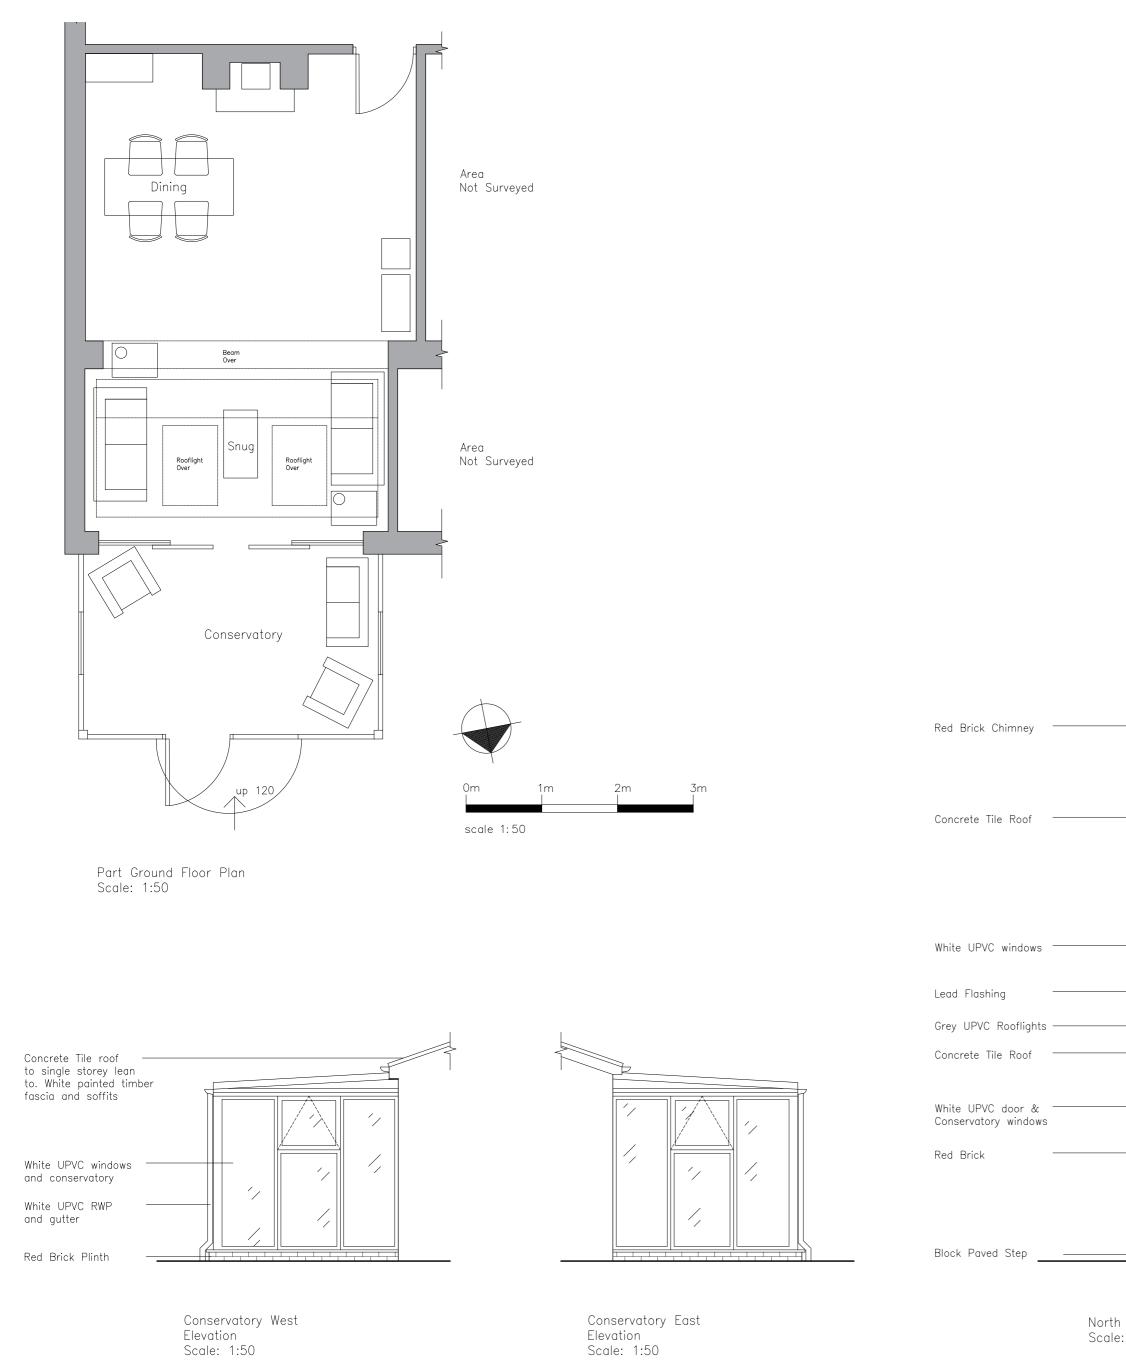

| Mr & Mrs Mo                                                   | rris              |          |  |  |  |  |
|---------------------------------------------------------------|-------------------|----------|--|--|--|--|
| job title<br>9 Meeting Fie<br>Long Melford                    |                   |          |  |  |  |  |
| drawing title                                                 |                   |          |  |  |  |  |
| Existing Part Ground Floor Plan<br>Existing Elevations        |                   |          |  |  |  |  |
| scale                                                         | drawn by          | date     |  |  |  |  |
| 1:50 @A2                                                      | MS                | March 24 |  |  |  |  |
| sheet / layout number<br>24-107-SZ-40                         | <sup>rev</sup> P1 |          |  |  |  |  |
| More Than Pretty Pictures Architects Ltd Company No. 13376216 |                   |          |  |  |  |  |