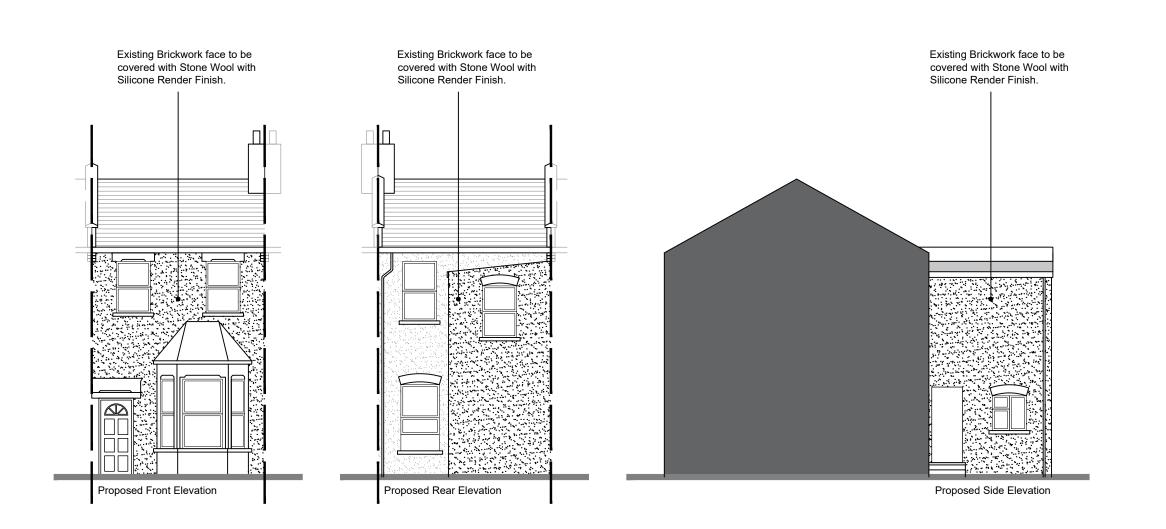

Drawing Title

Proposed Elevations

| <del></del>  |            |     |
|--------------|------------|-----|
| Scale        | Sheet Size |     |
| 1:100        | A3         |     |
| Date         | Drawn by   |     |
| 07/12/22     | FR         |     |
| Drawing No.  |            | Rev |
| 24/0794/LS04 |            |     |