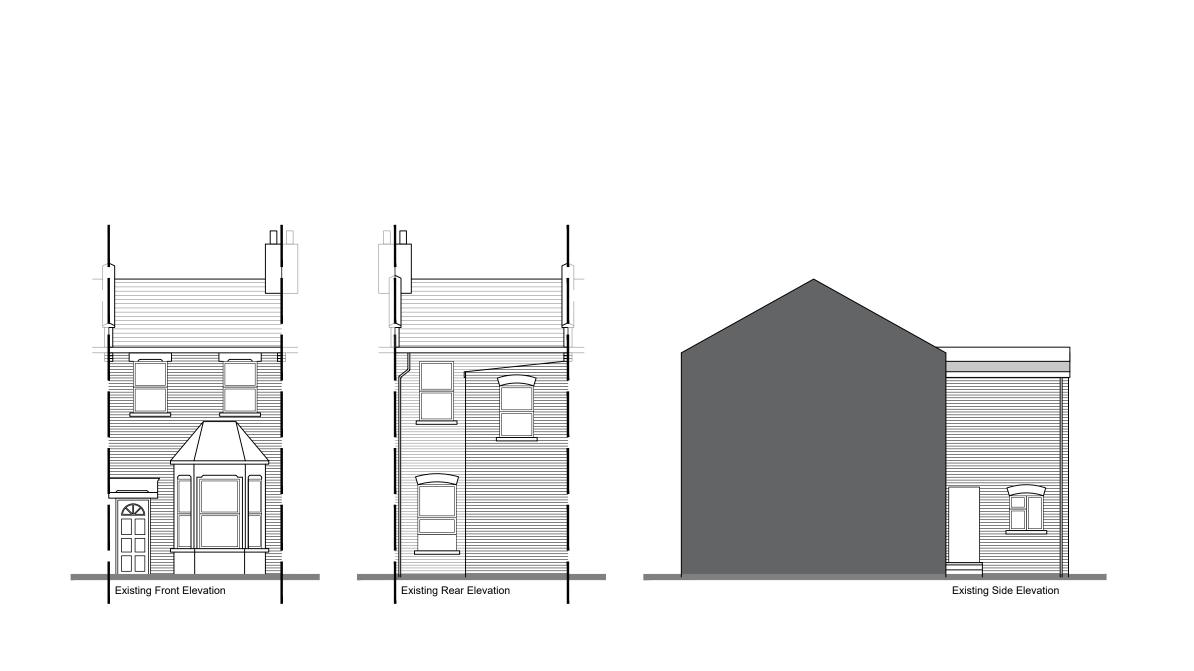

Drawing Title

**Existing Elevations** 

24/0794/LS03

| Scale       | Sheet Size |
|-------------|------------|
| 1:100       | A3         |
| Date        | Drawn by   |
| 30/01/24    | FR         |
| Drawing No. | Rev        |