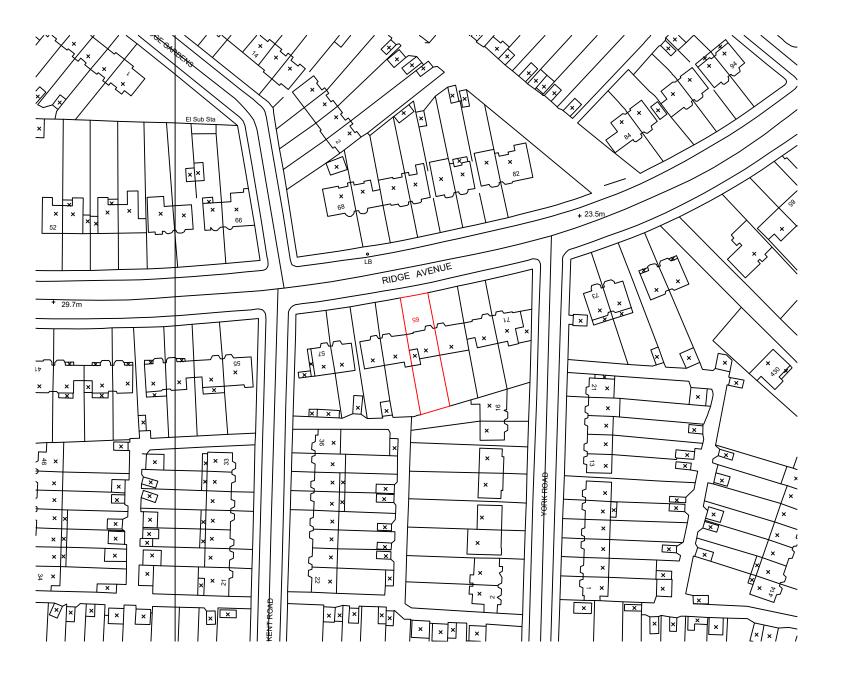

|   |     |              |                                                                                                                                                                                                                 |          |                           |                    |  | Date:     | 23 April 2024 |   | Rev                      | Details    | Date                      |
|---|-----|--------------|-----------------------------------------------------------------------------------------------------------------------------------------------------------------------------------------------------------------|----------|---------------------------|--------------------|--|-----------|---------------|---|--------------------------|------------|---------------------------|
| 0 | 50m | 1:1250 Scale | Where new work is on/near boundary line/party wall the property owner is to serve party wall notice to the adjoining property/land owner in accordance with the requirements of the 'Party Wall etc.' Act 1996. | CLIENT   | Mr Davda                  | Proposal Site plan |  | Scale:    | A3@1:1250     |   | MD DESIGNS               |            |                           |
|   |     |              |                                                                                                                                                                                                                 | LOCATION | 65 Ridge Avenue<br>London |                    |  | Dwg:      | 35/24         | 1 | 9 Jepps C<br>Goffs Oak,  | ak, Herts, | D:\Desktop\logos\logo.jpg |
|   |     |              |                                                                                                                                                                                                                 |          | N21 2RH                   |                    |  | Drawn by: | md            |   | EN7 6UT<br>01992 630 520 |            |                           |