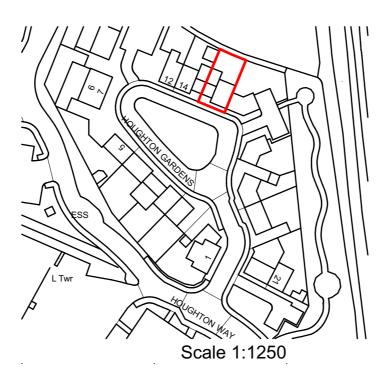

Project : 15 Houghton Road, Fareham Proposed House Extension

Drawing:
Location Plan

| Date :<br>March 2024         | Scale :<br>1:1250 @ A1 |           |
|------------------------------|------------------------|-----------|
| Drawing No. : 17 / 001 / 102 | Status : PLANNING      | Revision: |

1:1250 scale 100m