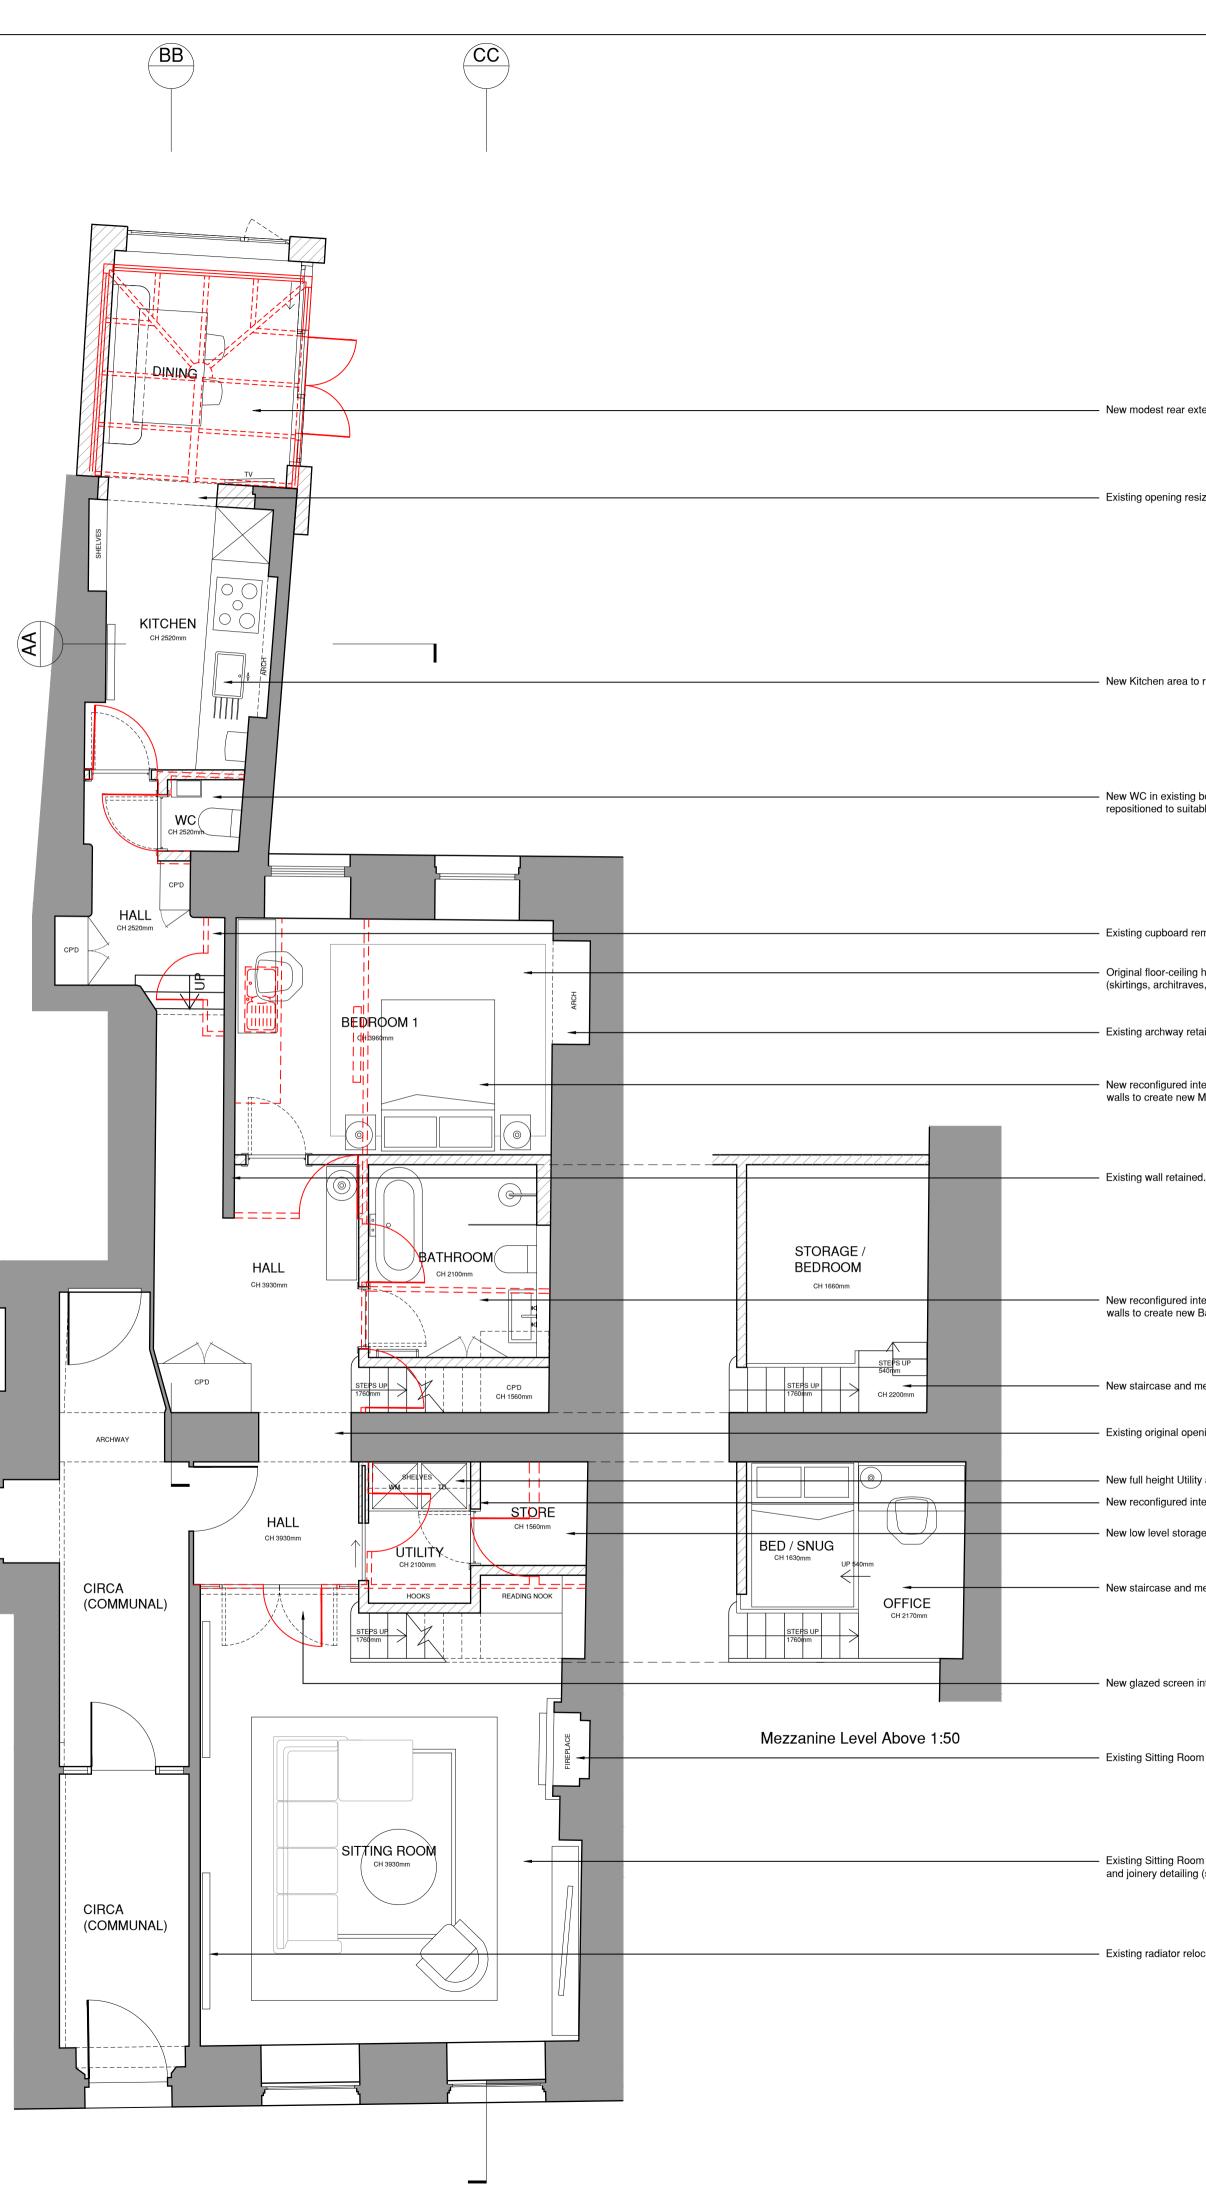

2m 3m 4m 5m 0m 1m Scale: 1:50

|                                                                                                                          | COPYRIGHT HAPTICITY ARCHITECTS LTD<br>REGISTERED IN ENGLAND AND WALES 10621680<br>THIS DRAWING IS THE PROPERTY OF HAPTICITY<br>ARCHITECTS AND SHALL NOT BE REPRODUCED BY<br>THIRD PARTIES WITHOUT WRITTEN CONSENT OF<br>HAPTICITY LTD<br>THE CONTRACTOR SHALL VERIFY ALL DIMENSIONS<br>AND LEVELS ON SITE AND REPORT ANY ERRORS/<br>DISCREPANCIES TO THE ARCHITECT |                  |                     |                            |
|--------------------------------------------------------------------------------------------------------------------------|--------------------------------------------------------------------------------------------------------------------------------------------------------------------------------------------------------------------------------------------------------------------------------------------------------------------------------------------------------------------|------------------|---------------------|----------------------------|
|                                                                                                                          |                                                                                                                                                                                                                                                                                                                                                                    |                  |                     |                            |
|                                                                                                                          | NOTES:                                                                                                                                                                                                                                                                                                                                                             |                  |                     |                            |
|                                                                                                                          |                                                                                                                                                                                                                                                                                                                                                                    |                  |                     |                            |
|                                                                                                                          | revision:                                                                                                                                                                                                                                                                                                                                                          |                  |                     | date:                      |
| xtension to create Dining area.                                                                                          |                                                                                                                                                                                                                                                                                                                                                                    |                  |                     |                            |
| sized to suit new extension/kitchen units.                                                                               |                                                                                                                                                                                                                                                                                                                                                                    |                  |                     |                            |
|                                                                                                                          | KEY                                                                                                                                                                                                                                                                                                                                                                |                  |                     |                            |
|                                                                                                                          |                                                                                                                                                                                                                                                                                                                                                                    |                  |                     |                            |
| o rear of property.                                                                                                      |                                                                                                                                                                                                                                                                                                                                                                    | Existing Walls   |                     |                            |
|                                                                                                                          |                                                                                                                                                                                                                                                                                                                                                                    | Proposed Walls   | 3                   |                            |
| boiler cupboard. Boiler to be<br>able location in new cupboard.                                                          |                                                                                                                                                                                                                                                                                                                                                                    |                  |                     |                            |
|                                                                                                                          |                                                                                                                                                                                                                                                                                                                                                                    |                  |                     |                            |
| emoved and Hallway widened.                                                                                              |                                                                                                                                                                                                                                                                                                                                                                    |                  |                     |                            |
| g height and joinery detailing<br>es, cornices etc) retained.                                                            |                                                                                                                                                                                                                                                                                                                                                                    |                  |                     |                            |
| tained.                                                                                                                  |                                                                                                                                                                                                                                                                                                                                                                    |                  |                     |                            |
| nternal modern partition<br>Master Bedroom.                                                                              |                                                                                                                                                                                                                                                                                                                                                                    |                  |                     |                            |
| ad.                                                                                                                      |                                                                                                                                                                                                                                                                                                                                                                    |                  |                     |                            |
|                                                                                                                          |                                                                                                                                                                                                                                                                                                                                                                    |                  |                     |                            |
| nternal modern partition                                                                                                 |                                                                                                                                                                                                                                                                                                                                                                    |                  |                     |                            |
| Bathroom.                                                                                                                |                                                                                                                                                                                                                                                                                                                                                                    |                  |                     |                            |
| mezzanine level above.                                                                                                   |                                                                                                                                                                                                                                                                                                                                                                    |                  |                     |                            |
| ening retained.                                                                                                          |                                                                                                                                                                                                                                                                                                                                                                    |                  |                     |                            |
| ty area accessed via pocket door from Hall.<br>nternal modern partition walls.<br>ge and reading nook below Office area. |                                                                                                                                                                                                                                                                                                                                                                    | E                | \$                  |                            |
| mezzanine level above.                                                                                                   | H                                                                                                                                                                                                                                                                                                                                                                  | <b>V</b> PT      | IC                  | [TY                        |
| into Sitting Room.                                                                                                       |                                                                                                                                                                                                                                                                                                                                                                    | <b>A R C H</b> I |                     |                            |
|                                                                                                                          | Vineyards, Bath BA1 5NA                                                                                                                                                                                                                                                                                                                                            |                  |                     |                            |
| m fireplace retained.                                                                                                    | info@hapticity.co.uk / tel: 01225 443 679<br>drawing title:                                                                                                                                                                                                                                                                                                        |                  |                     |                            |
| m retained with original floor-ceiling height                                                                            | Proposed<br>Ground Floor Plan                                                                                                                                                                                                                                                                                                                                      |                  |                     |                            |
| g (skirtings, architraves, cornices etc).                                                                                | status:                                                                                                                                                                                                                                                                                                                                                            |                  |                     |                            |
| ocated.                                                                                                                  | PLANNING<br>project:<br>Flat 1, 16-17 Royal York Crescent,<br>Clifton, Bristol,<br>BS8 4JY                                                                                                                                                                                                                                                                         |                  |                     |                            |
|                                                                                                                          |                                                                                                                                                                                                                                                                                                                                                                    |                  |                     |                            |
|                                                                                                                          | date:<br>MAR 2                                                                                                                                                                                                                                                                                                                                                     | 2024             | drwn/chkd:<br>JW/N0 | 0                          |
|                                                                                                                          | reference:<br><b>210</b> _                                                                                                                                                                                                                                                                                                                                         | _PL02            | revision:           | scale @ A1:<br><b>1:50</b> |