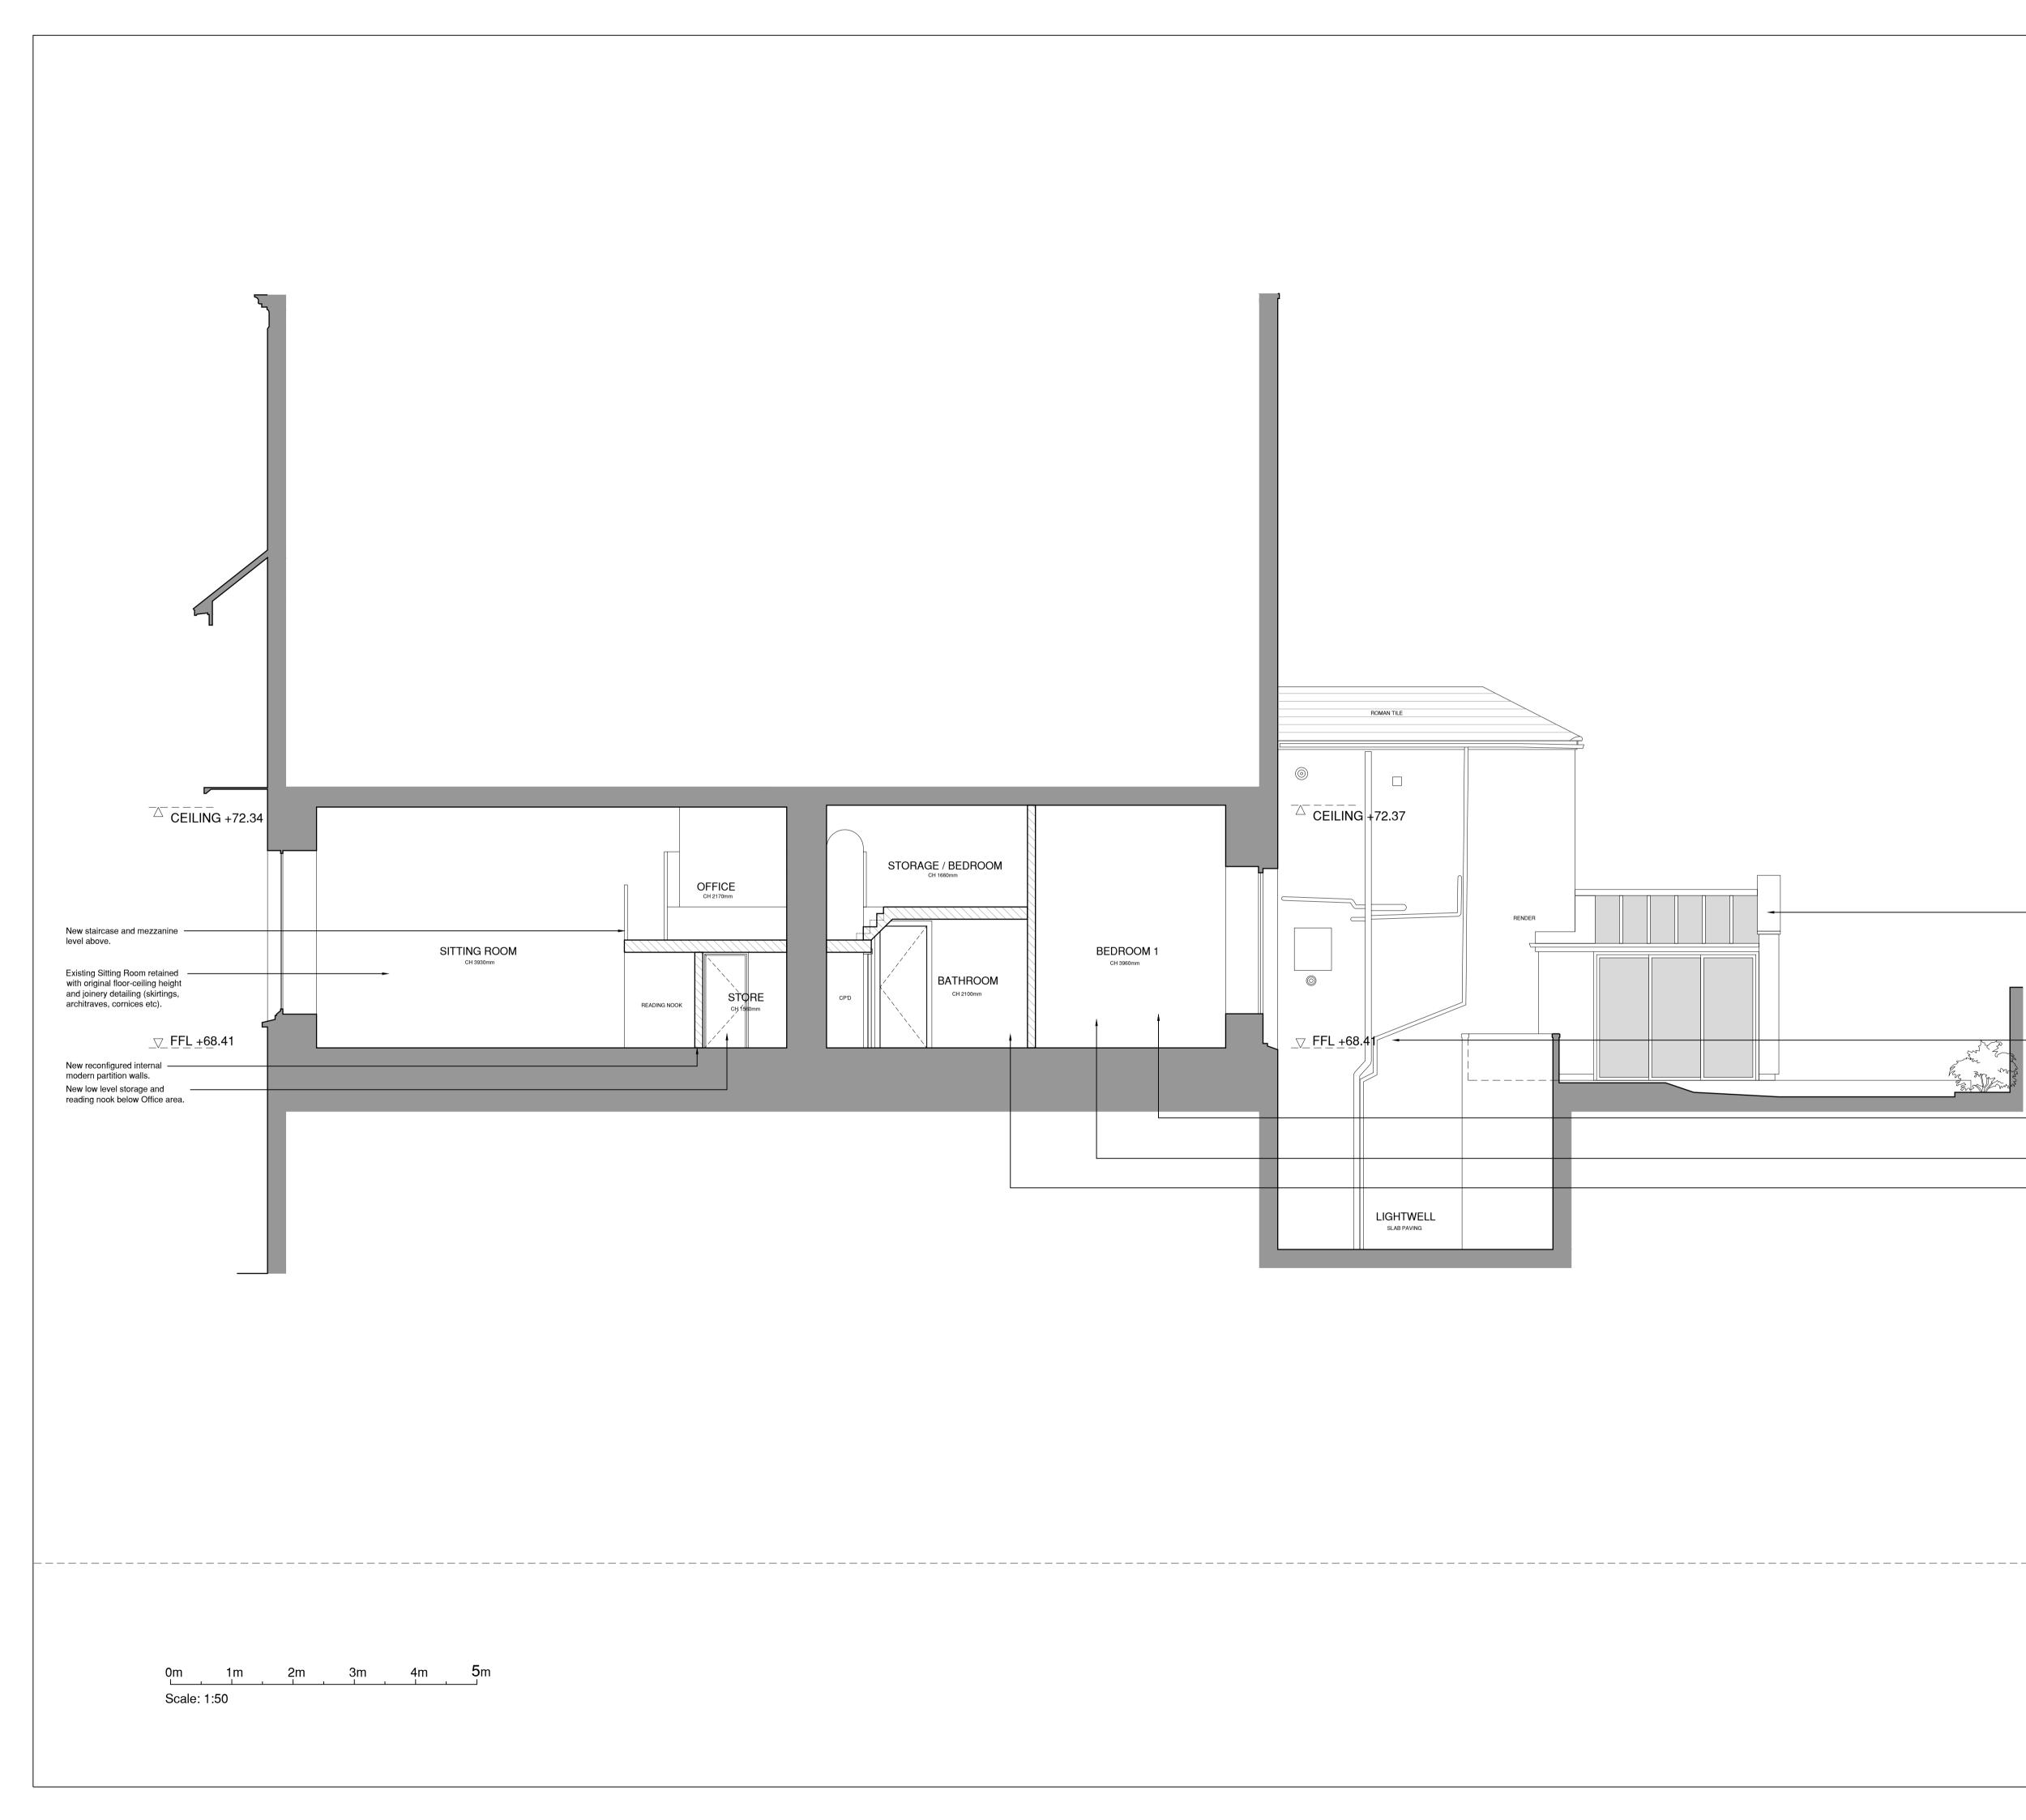

|                                                                                                                                                          | COPYRIGHT HAPTICITY ARCHITECTS LTD<br>REGISTERED IN ENGLAND AND WALES 10621680<br>THIS DRAWING IS THE PROPERTY OF HAPTICITY<br>ARCHITECTS AND SHALL NOT BE REPRODUCED BY<br>THIRD PARTIES WITHOUT WRITTEN CONSENT OF<br>HAPTICITY LTD<br>THE CONTRACTOR SHALL VERIFY ALL DIMENSIONS<br>AND LEVELS ON SITE AND REPORT ANY ERRORS/<br>DISCREPANCIES TO THE ARCHITECT<br><b>NOTES:</b> |                    |                            |
|----------------------------------------------------------------------------------------------------------------------------------------------------------|-------------------------------------------------------------------------------------------------------------------------------------------------------------------------------------------------------------------------------------------------------------------------------------------------------------------------------------------------------------------------------------|--------------------|----------------------------|
|                                                                                                                                                          |                                                                                                                                                                                                                                                                                                                                                                                     |                    |                            |
|                                                                                                                                                          | revision:                                                                                                                                                                                                                                                                                                                                                                           |                    | date:                      |
|                                                                                                                                                          | KEY         Existing Walls         Proposed Walls                                                                                                                                                                                                                                                                                                                                   | 3                  |                            |
|                                                                                                                                                          |                                                                                                                                                                                                                                                                                                                                                                                     |                    |                            |
| <ul> <li>New modest rear extension to create Dining area.</li> <li>New WC in existing boiler cupboard. Boiler to be repositioned to suitable</li> </ul>  |                                                                                                                                                                                                                                                                                                                                                                                     |                    |                            |
| Original floor-ceiling height and joinery detailing (skirtings, architraves, cornices etc) retained.                                                     |                                                                                                                                                                                                                                                                                                                                                                                     |                    |                            |
| <ul> <li>Existing wall retained.</li> <li>New reconfigured internal modern<br/>partition walls to create new Bathroom<br/>and Master Bedroom.</li> </ul> | E                                                                                                                                                                                                                                                                                                                                                                                   | €                  |                            |
|                                                                                                                                                          | ARCHITECTS<br>Countess of Huntingdon's Chapel<br>Vineyards, Bath BA1 5NA                                                                                                                                                                                                                                                                                                            |                    |                            |
|                                                                                                                                                          | info@hapticity.co.uk                                                                                                                                                                                                                                                                                                                                                                |                    |                            |
|                                                                                                                                                          | drawing title:<br>Proposed<br>Sections (2 of 2)                                                                                                                                                                                                                                                                                                                                     |                    |                            |
|                                                                                                                                                          | status:<br>PLANNING                                                                                                                                                                                                                                                                                                                                                                 |                    |                            |
|                                                                                                                                                          | <sup>project:</sup><br>Flat 1, 16-17 Royal York Crescent,<br>Clifton, Bristol,<br>BS8 4JY                                                                                                                                                                                                                                                                                           |                    |                            |
|                                                                                                                                                          | <sup>date:</sup><br>MAR 2024                                                                                                                                                                                                                                                                                                                                                        | drwn/chkd:<br>JW/N | C                          |
|                                                                                                                                                          | reference: <b>210_PL04</b>                                                                                                                                                                                                                                                                                                                                                          | revision:          | scale @ A1:<br><b>1:50</b> |