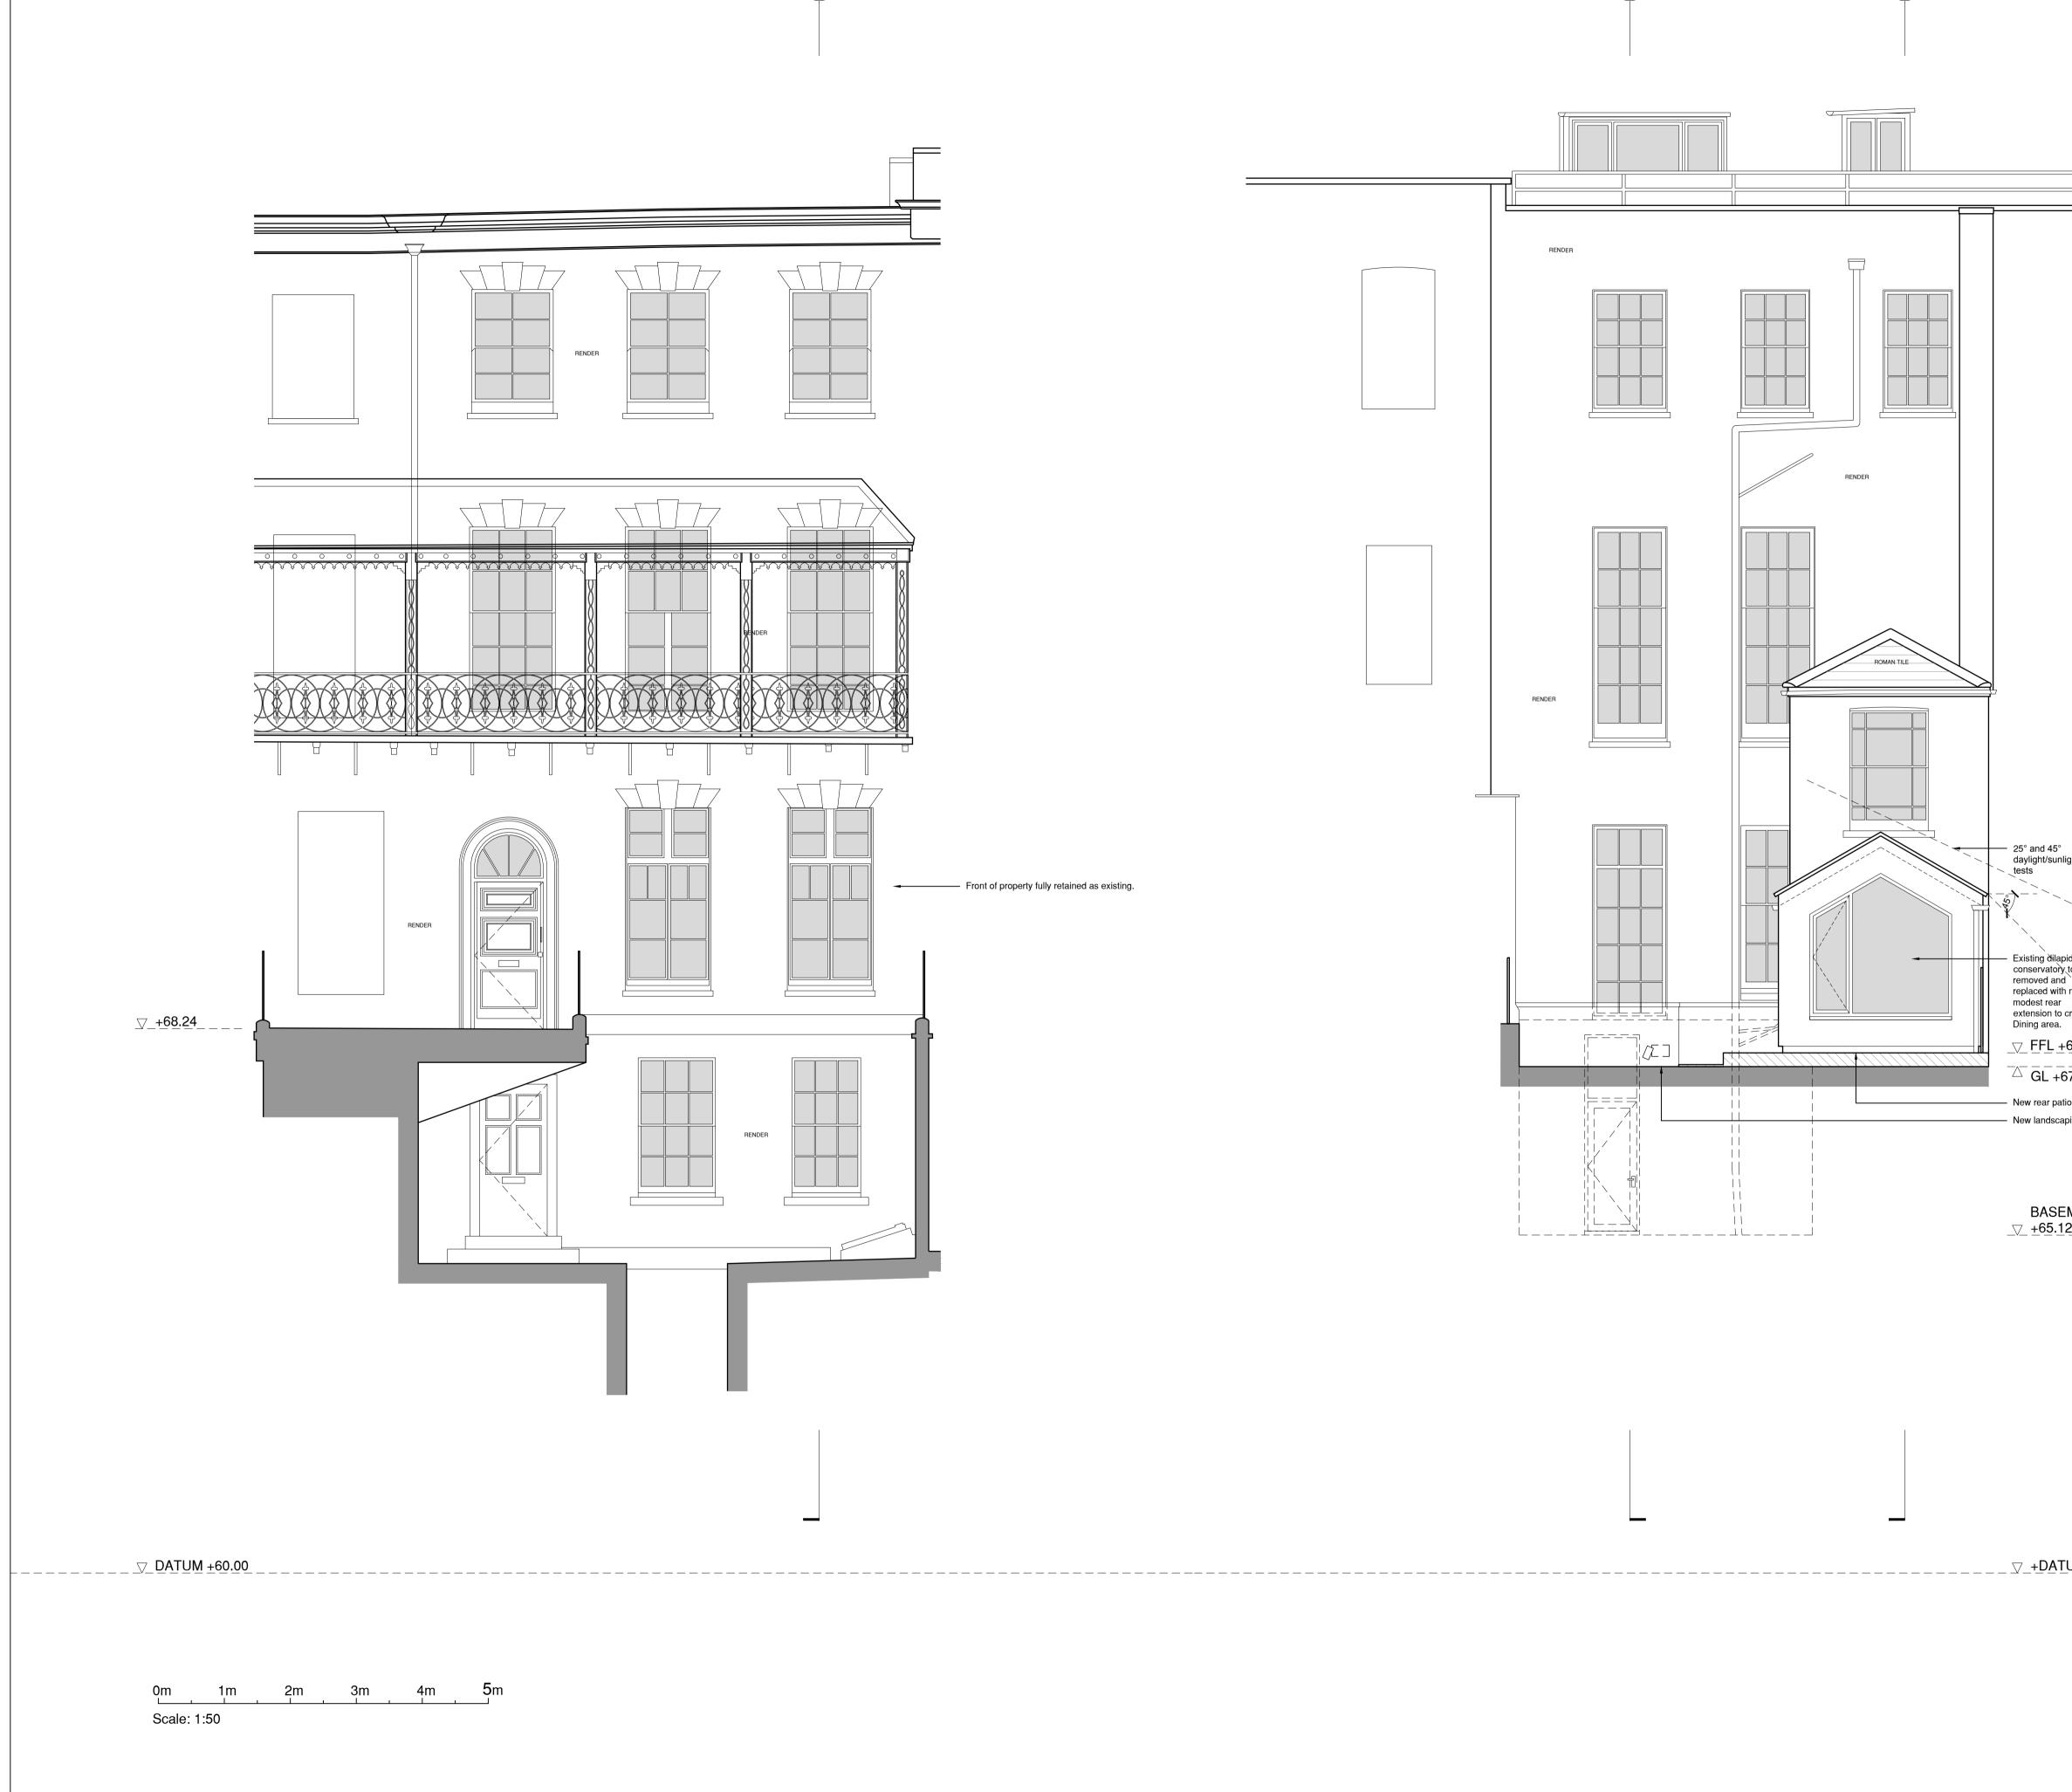

|                                 | COPYRIGHT HAPTICITY ARCHITECTS LTD<br>REGISTERED IN ENGLAND AND WALES 10621680<br>THIS DRAWING IS THE PROPERTY OF HAPTICITY<br>ARCHITECTS AND SHALL NOT BE REPRODUCED BY<br>THIRD PARTIES WITHOUT WRITTEN CONSENT OF<br>HAPTICITY LTD<br>THE CONTRACTOR SHALL VERIFY ALL DIMENSIONS<br>AND LEVELS ON SITE AND REPORT ANY ERRORS/<br>DISCREPANCIES TO THE ARCHITECT |                                        |
|---------------------------------|--------------------------------------------------------------------------------------------------------------------------------------------------------------------------------------------------------------------------------------------------------------------------------------------------------------------------------------------------------------------|----------------------------------------|
|                                 |                                                                                                                                                                                                                                                                                                                                                                    |                                        |
|                                 | NOTES:                                                                                                                                                                                                                                                                                                                                                             |                                        |
|                                 |                                                                                                                                                                                                                                                                                                                                                                    |                                        |
|                                 | revision:                                                                                                                                                                                                                                                                                                                                                          | date:                                  |
|                                 |                                                                                                                                                                                                                                                                                                                                                                    |                                        |
|                                 | <u>KEY</u>                                                                                                                                                                                                                                                                                                                                                         |                                        |
|                                 | Existing Walls                                                                                                                                                                                                                                                                                                                                                     |                                        |
|                                 | Proposed Walls                                                                                                                                                                                                                                                                                                                                                     | ;                                      |
|                                 |                                                                                                                                                                                                                                                                                                                                                                    |                                        |
|                                 |                                                                                                                                                                                                                                                                                                                                                                    |                                        |
|                                 |                                                                                                                                                                                                                                                                                                                                                                    |                                        |
|                                 |                                                                                                                                                                                                                                                                                                                                                                    |                                        |
| ight   OF NEIGHBOURING   WINDOW |                                                                                                                                                                                                                                                                                                                                                                    |                                        |
| idated to be                    |                                                                                                                                                                                                                                                                                                                                                                    |                                        |
| create 67.88                    |                                                                                                                                                                                                                                                                                                                                                                    |                                        |
|                                 |                                                                                                                                                                                                                                                                                                                                                                    |                                        |
| ping. Exact details TBC.        |                                                                                                                                                                                                                                                                                                                                                                    |                                        |
| MENT GL<br>2_                   | $\square$                                                                                                                                                                                                                                                                                                                                                          |                                        |
|                                 | HAPT                                                                                                                                                                                                                                                                                                                                                               | ICITY                                  |
|                                 | ARCHITECTS<br>Countess of Huntingdon's Chapel<br>Vineyards, Bath BA1 5NA<br>info@hapticity.co.uk / tel: 01225 443 679                                                                                                                                                                                                                                              |                                        |
|                                 |                                                                                                                                                                                                                                                                                                                                                                    |                                        |
|                                 | drawing title:<br>Proposed<br>Elevations                                                                                                                                                                                                                                                                                                                           |                                        |
| UM 60.00                        | status:<br>PLANNING<br>project:<br>Flat 1, 16-17 Royal York Crescent,<br>Clifton, Bristol,<br>BS8 4JY                                                                                                                                                                                                                                                              |                                        |
|                                 |                                                                                                                                                                                                                                                                                                                                                                    |                                        |
|                                 | date:<br>MAR 2024                                                                                                                                                                                                                                                                                                                                                  | drwn/chkd:<br>JW/NC                    |
|                                 | reference:<br>210_PL05                                                                                                                                                                                                                                                                                                                                             | revision: scale @ A1:<br>- <b>1:50</b> |