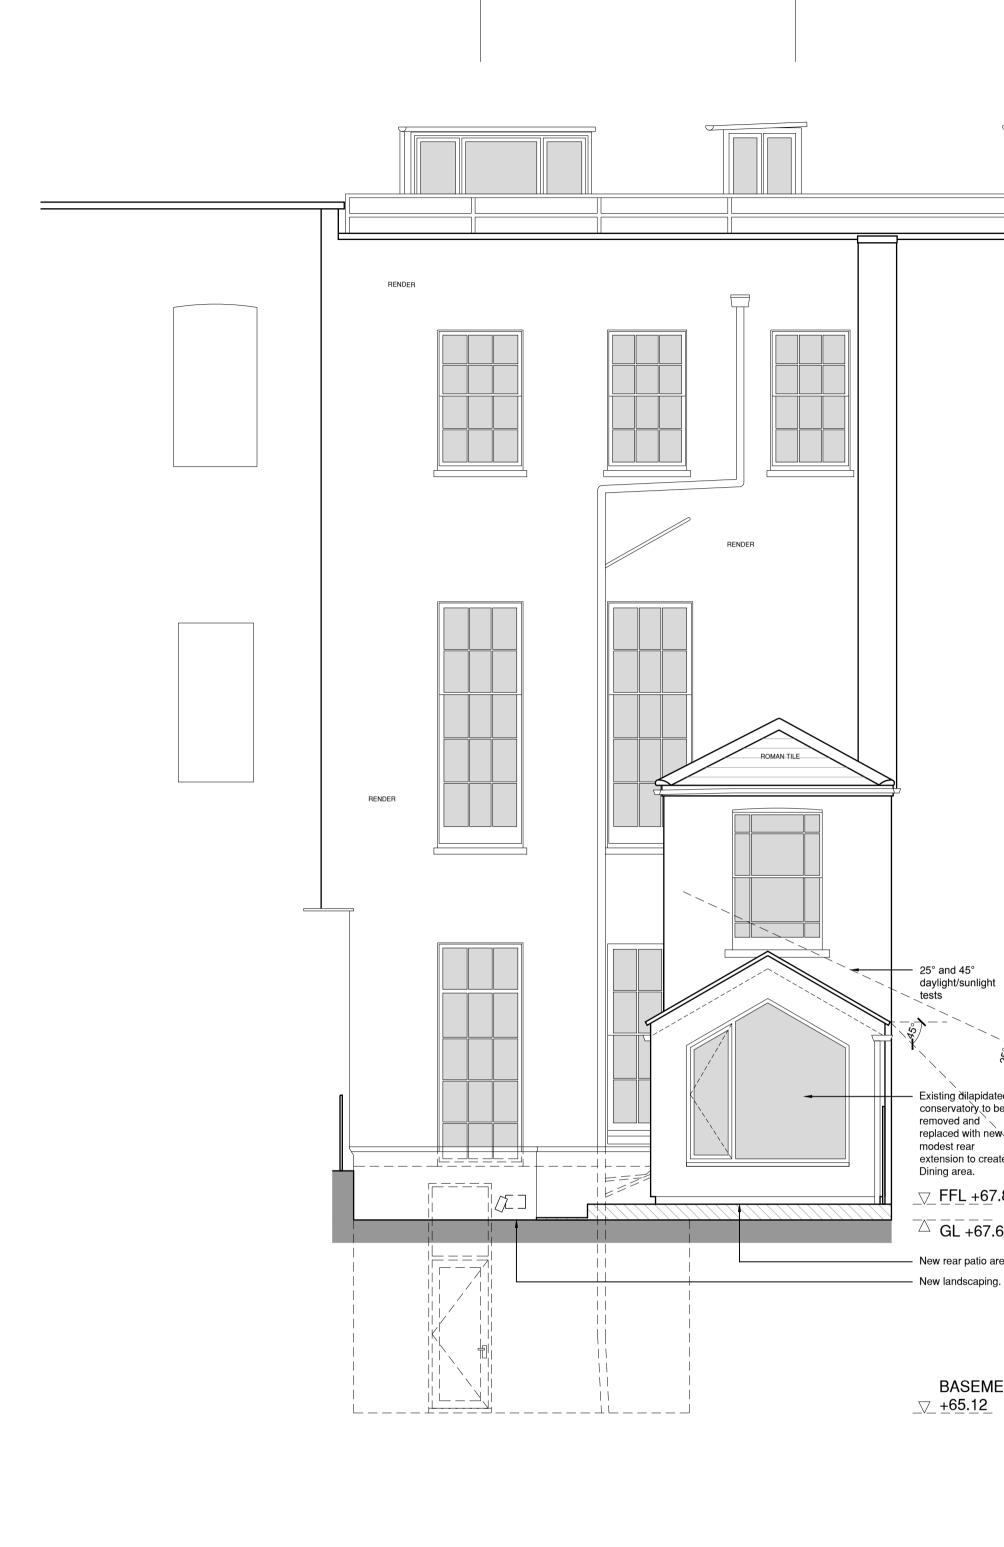

|                                 | COPYRIGHT HAPTICITY ARCHITECTS LTD<br>REGISTERED IN ENGLAND AND WALES 10621680<br>THIS DRAWING IS THE PROPERTY OF HAPTICITY<br>ARCHITECTS AND SHALL NOT BE REPRODUCED BY<br>THIRD PARTIES WITHOUT WRITTEN CONSENT OF<br>HAPTICITY LTD<br>THE CONTRACTOR SHALL VERIFY ALL DIMENSIONS<br>AND LEVELS ON SITE AND REPORT ANY ERRORS/<br>DISCREPANCIES TO THE ARCHITECT |                                        |
|---------------------------------|--------------------------------------------------------------------------------------------------------------------------------------------------------------------------------------------------------------------------------------------------------------------------------------------------------------------------------------------------------------------|----------------------------------------|
|                                 |                                                                                                                                                                                                                                                                                                                                                                    |                                        |
|                                 | NOTES:                                                                                                                                                                                                                                                                                                                                                             |                                        |
|                                 |                                                                                                                                                                                                                                                                                                                                                                    |                                        |
|                                 | revision:                                                                                                                                                                                                                                                                                                                                                          | date:                                  |
|                                 |                                                                                                                                                                                                                                                                                                                                                                    |                                        |
|                                 | <u>KEY</u>                                                                                                                                                                                                                                                                                                                                                         |                                        |
|                                 | Existing Walls                                                                                                                                                                                                                                                                                                                                                     |                                        |
|                                 | Proposed Walls                                                                                                                                                                                                                                                                                                                                                     | ;                                      |
|                                 |                                                                                                                                                                                                                                                                                                                                                                    |                                        |
|                                 |                                                                                                                                                                                                                                                                                                                                                                    |                                        |
|                                 |                                                                                                                                                                                                                                                                                                                                                                    |                                        |
|                                 |                                                                                                                                                                                                                                                                                                                                                                    |                                        |
| ight   OF NEIGHBOURING   WINDOW |                                                                                                                                                                                                                                                                                                                                                                    |                                        |
| idated to be                    |                                                                                                                                                                                                                                                                                                                                                                    |                                        |
| create 67.88                    |                                                                                                                                                                                                                                                                                                                                                                    |                                        |
|                                 |                                                                                                                                                                                                                                                                                                                                                                    |                                        |
| ping. Exact details TBC.        |                                                                                                                                                                                                                                                                                                                                                                    |                                        |
| MENT GL<br>2_                   | $\square$                                                                                                                                                                                                                                                                                                                                                          |                                        |
|                                 | HAPT                                                                                                                                                                                                                                                                                                                                                               | ICITY                                  |
|                                 | ARCHITECTS<br>Countess of Huntingdon's Chapel<br>Vineyards, Bath BA1 5NA<br>info@hapticity.co.uk / tel: 01225 443 679                                                                                                                                                                                                                                              |                                        |
|                                 |                                                                                                                                                                                                                                                                                                                                                                    |                                        |
|                                 | drawing title:<br>Proposed<br>Elevations                                                                                                                                                                                                                                                                                                                           |                                        |
| UM 60.00                        | status:<br>PLANNING<br>project:<br>Flat 1, 16-17 Royal York Crescent,<br>Clifton, Bristol,<br>BS8 4JY                                                                                                                                                                                                                                                              |                                        |
|                                 |                                                                                                                                                                                                                                                                                                                                                                    |                                        |
|                                 | date:<br>MAR 2024                                                                                                                                                                                                                                                                                                                                                  | drwn/chkd:<br>JW/NC                    |
|                                 | reference:<br>210_PL05                                                                                                                                                                                                                                                                                                                                             | revision: scale @ A1:<br>- <b>1:50</b> |