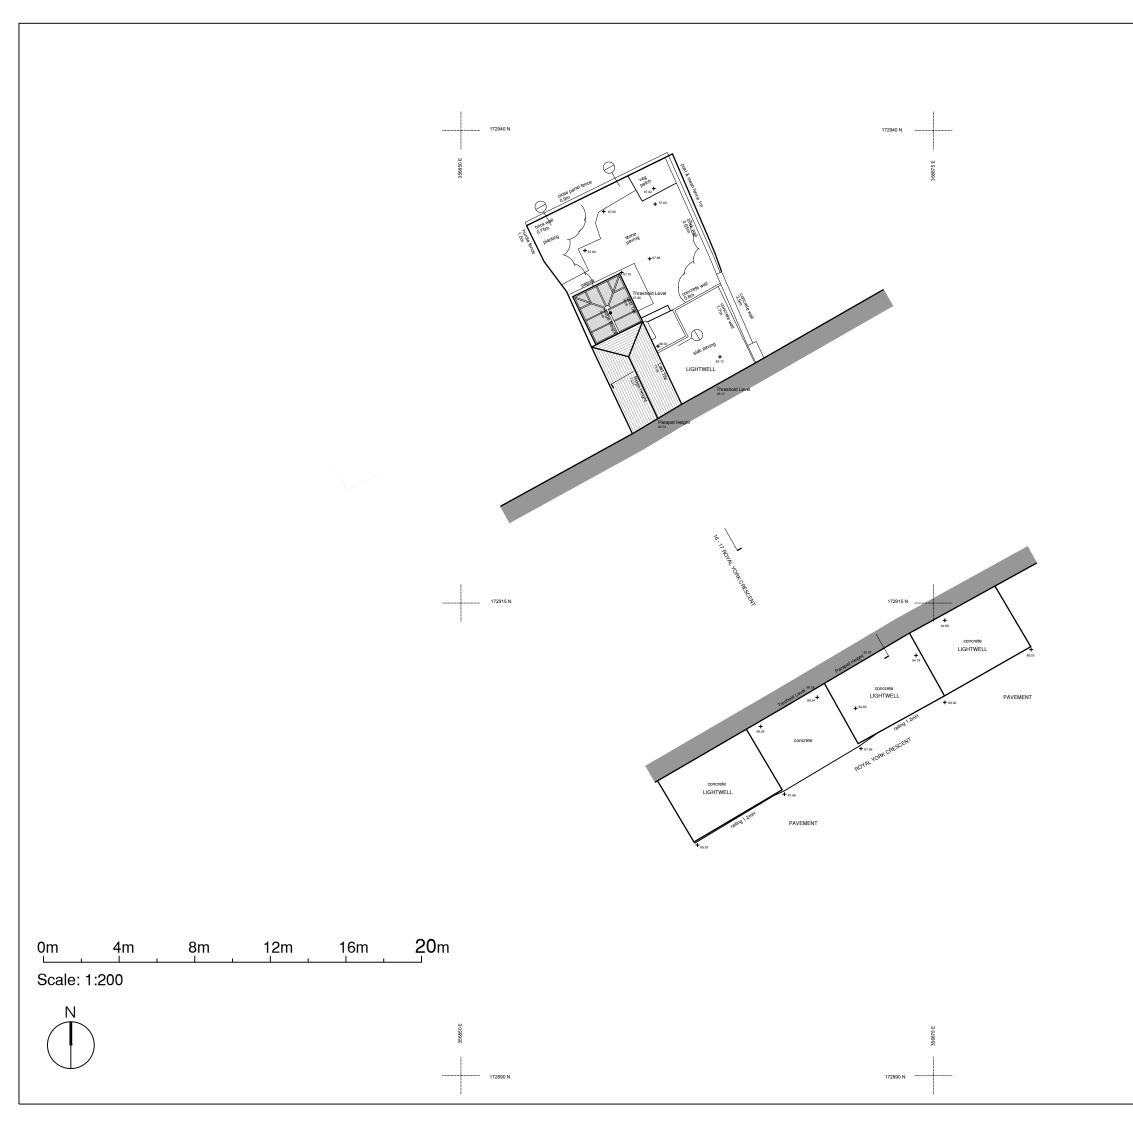

| COPYRIGHT HAPTICITY ARCHITECTS LTD<br>REGISTERED IN ENGLAND AND WALES 10621680<br>THIS DRAWING IS THE PROPERTY OF HAPTICITY<br>ARCHITECTS AND SHALL NOT BE REPRODUCED BY<br>THIRD PARTIES WITHOUT WRITTEN CONSENT OF<br>HAPTICITY LTD |           |                      |  |
|---------------------------------------------------------------------------------------------------------------------------------------------------------------------------------------------------------------------------------------|-----------|----------------------|--|
| THE CONTRACTOR SHALL VERIFY ALL DIMENSIONS<br>AND LEVELS ON SITE AND REPORT ANY ERRORS/<br>DISCREPANCIES TO THE ARCHITECT                                                                                                             |           |                      |  |
| NOTES:                                                                                                                                                                                                                                |           |                      |  |
| revision:                                                                                                                                                                                                                             |           | date:                |  |
| Existing Walls                                                                                                                                                                                                                        | 5         |                      |  |
| E<br>Hapt                                                                                                                                                                                                                             | }<br>IC]  | TY                   |  |
| ARCHITECTS<br>Countess of Huntingdon's Chapel<br>Vineyards, Bath BA1 5NA<br>info@hapticity.co.uk / tel: 01225 443 679<br>drawing title:<br>Existing<br>City Dur                                                                       |           |                      |  |
| Site Plan<br>status:<br>EXISTING<br>project:<br>Flat 1, 16-17 Royal York Crescent,<br>Clifton, Bristol,<br>BS8 4JY                                                                                                                    |           |                      |  |
| date:<br>FEB 2024                                                                                                                                                                                                                     |           |                      |  |
| reference:<br>210_EX01                                                                                                                                                                                                                | revision: | scale @ A3:<br>1:200 |  |